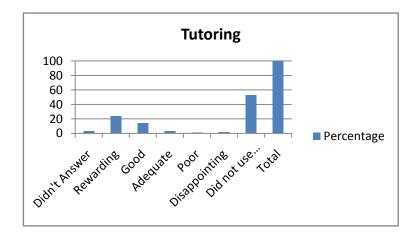

| 9. Tutoring              | Percentage |
|--------------------------|------------|
| Didn't Answer            | 3          |
| Rewarding                | 24         |
| Good                     | 14         |
| Adequate                 | 3          |
| Poor                     | 1          |
| Disappointing            | 2          |
| Did not use this service | 53         |
| Total                    | 100        |
|                          |            |