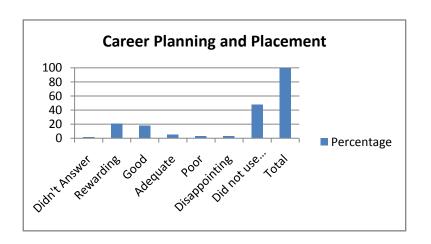

| 13. Career Planning and Placement | Percentage |
|-----------------------------------|------------|
| Didn't Answer                     | 2          |
| Rewarding                         | 21         |
| Good                              | 18         |
| Adequate                          | 5          |
| Poor                              | 3          |
| Disappointing                     | 3          |
| Did not use this service          | 48         |
| Total                             | 100        |
|                                   |            |