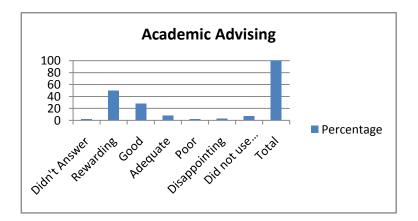

| 3. Academic Advising     | Percentage |
|--------------------------|------------|
| Didn't Answer            | 2          |
| Rewarding                | 50         |
| Good                     | 28         |
| Adequate                 | 8          |
| Poor                     | 2          |
| Disappointing            | 3          |
| Did not use this service | 7          |
| Total                    | 100        |
|                          |            |