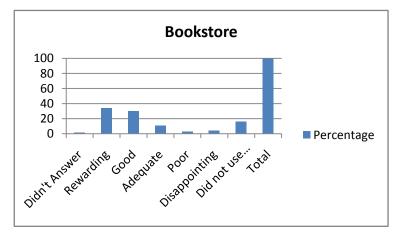

| 8. Bookstore             | Percentage |
|--------------------------|------------|
| Didn't Answer            | 2          |
| Rewarding                | 34         |
| Good                     | 30         |
| Adequate                 | 11         |
| Poor                     | 3          |
| Disappointing            | 4          |
| Did not use this service | 16         |
| Total                    | 100        |
|                          |            |