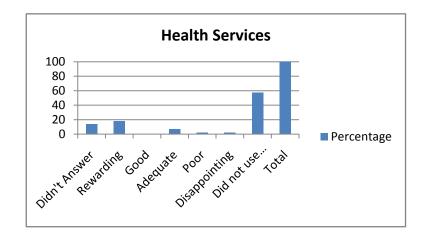

| 11. Health Services      | Percentage |
|--------------------------|------------|
| Didn't Answer            | 14         |
| Rewarding                | 18         |
| Good                     | 0          |
| Adequate                 | 7          |
| Poor                     | 2          |
| Disappointing            | 2          |
| Did not use this service | 57         |
| Total                    | 100        |