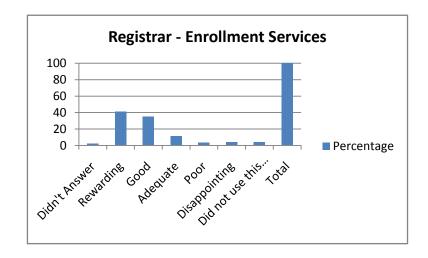

| 12. Registrar - Enrollment Services | Percentage |
|-------------------------------------|------------|
| Didn't Answer                       | 2          |
| Rewarding                           | 41         |
| Good                                | 35         |
| Adequate                            | 11         |
| Poor                                | 3          |
| Disappointing                       | 4          |
| Did not use this service            | 4          |
| Total                               | 100        |
|                                     |            |