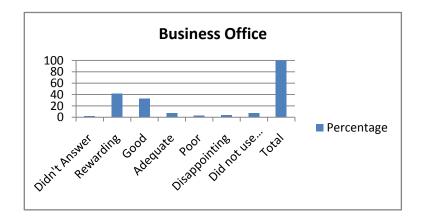

| 2.Business Office        | Percentage |
|--------------------------|------------|
| Didn't Answer            | 2          |
| Rewarding                | 42         |
| Good                     | 33         |
| Adequate                 | 8          |
| Poor                     | 3          |
| Disappointing            | 4          |
| Did not use this service | 8          |
| Total                    | 100        |