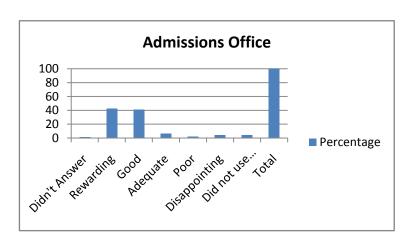

## **Spring 2010 Graduation Services Student Services**

| 1. Admissions Office     | Percentage |
|--------------------------|------------|
| Didn't Answer            | 1          |
| Rewarding                | 42         |
| Good                     | 41         |
| Adequate                 | 6          |
| Poor                     | 2          |
| Disappointing            | 4          |
| Did not use this service | 4          |
| Total                    | 100        |
|                          |            |