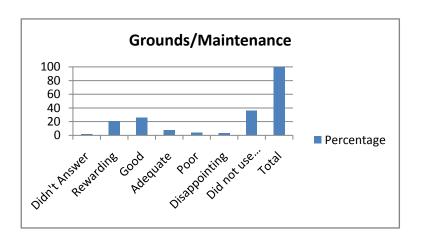

| 10. Grounds/Maintenance  | Percentage |
|--------------------------|------------|
| Didn't Answer            | 2          |
| Rewarding                | 21         |
| Good                     | 26         |
| Adequate                 | 8          |
| Poor                     | 4          |
| Disappointing            | 3          |
| Did not use this service | 36         |
| Total                    | 100        |
|                          |            |