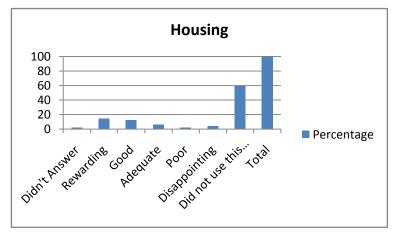

| 5. Housing               | Percentage |
|--------------------------|------------|
| Didn't Answer            | 2          |
| Rewarding                | 14         |
| Good                     | 12         |
| Adequate                 | 6          |
| Poor                     | 2          |
| Disappointing            | 4          |
| Did not use this service | 60         |
| Total                    | 100        |
|                          |            |