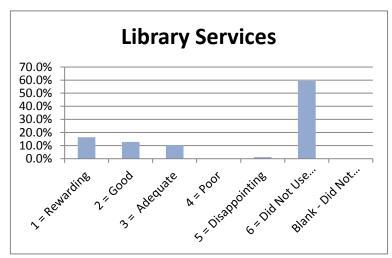

|                                 |                |       |                |        |            | Not Use | Did Not |        |
|---------------------------------|----------------|-------|----------------|--------|------------|---------|---------|--------|
|                                 | 1 = Reward 2 = | Good  | 3 = Adequ; 4 : | = Poor | 5 = Disapp | Service | Answer  | Total  |
| Admissions Office               | 41.9%          | 37.2% | 10.5%          | 1.2%   | 4.7%       | 4.7%    | 0.0%    | 100.0% |
| Business Office                 | 41.9%          | 24.4% | 12.8%          | 2.3%   | 4.7%       | 14.0%   | 0.0%    | 100.0% |
| Academic Advising               | 38.4%          | 26.7% | 14.0%          | 3.5%   | 8.1%       | 8.1%    | 1.2%    | 100.0% |
| Financial Aid Office            | 29.1%          | 24.4% | 16.3%          | 1.2%   | 4.7%       | 24.4%   | 0.0%    | 100.0% |
| Housing                         | 10.5%          | 7.0%  | 11.6%          | 1.2%   | 0.0%       | 69.8%   | 0.0%    | 100.0% |
| Food Service                    | 8.1%           | 10.5% | 8.1%           | 1.2%   | 0.0%       | 72.1%   | 0.0%    | 100.0% |
| Library Services                | 16.3%          | 12.8% | 10.5%          | 0.0%   | 1.2%       | 59.3%   | 0.0%    | 100.0% |
| Bookstore                       | 22.1%          | 24.4% | 15.1%          | 0.0%   | 1.2%       | 36.0%   | 0.0%    | 98.8%  |
| Tutoring                        | 23.3%          | 10.5% | 10.5%          | 3.5%   | 0.0%       | 52.3%   | 0.0%    | 100.0% |
| Grounds/Maintenance             | 15.1%          | 17.4% | 15.1%          | 1.2%   | 0.0%       | 51.2%   | 0.0%    | 100.0% |
| Health Services                 | 12.8%          | 0.0%  | 9.3%           | 1.2%   | 0.0%       | 69.8%   | 7.0%    | 100.0% |
| Registrar - Enrollment Services | 40.7%          | 30.2% | 18.6%          | 1.2%   | 2.3%       | 7.0%    | 0.0%    | 100.0% |
| Career Planning & Placement     | 22.1%          | 9.3%  | 11.6%          | 2.3%   | 1.2%       | 53.5%   | 0.0%    | 100.0% |
| Computer Lab Services           | 26.7%          | 7.0%  | 11.6%          | 1.2%   | 2.3%       | 51.2%   | 0.0%    | 100.0% |
| Testing                         | 29.1%          | 16.3% | 17.4%          | 0.0%   | 3.5%       | 33.7%   | 0.0%    | 100.0% |
| Security & Safety               | 25.6%          | 14.0% | 15.1%          | 0.0%   | 1.2%       | 43.0%   | 1.2%    | 100.0% |
| Student Activities              | 20.9%          | 7.0%  | 9.3%           | 1.2%   | 0.0%       | 60.5%   | 1.2%    | 100.0% |