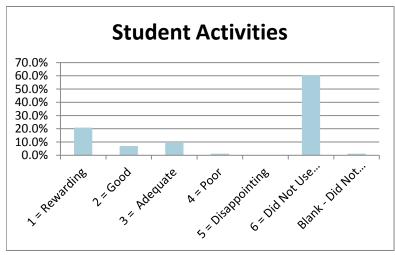

|                                 |                |       |                |        |            | Not Use | Did Not |        |
|---------------------------------|----------------|-------|----------------|--------|------------|---------|---------|--------|
|                                 | 1 = Reward 2 = | Good  | 3 = Adequ; 4 : | = Poor | 5 = Disapp | Service | Answer  | Total  |
| Admissions Office               | 41.9%          | 37.2% | 10.5%          | 1.2%   | 4.7%       | 4.7%    | 0.0%    | 100.0% |
| Business Office                 | 41.9%          | 24.4% | 12.8%          | 2.3%   | 4.7%       | 14.0%   | 0.0%    | 100.0% |
| Academic Advising               | 38.4%          | 26.7% | 14.0%          | 3.5%   | 8.1%       | 8.1%    | 1.2%    | 100.0% |
| Financial Aid Office            | 29.1%          | 24.4% | 16.3%          | 1.2%   | 4.7%       | 24.4%   | 0.0%    | 100.0% |
| Housing                         | 10.5%          | 7.0%  | 11.6%          | 1.2%   | 0.0%       | 69.8%   | 0.0%    | 100.0% |
| Food Service                    | 8.1%           | 10.5% | 8.1%           | 1.2%   | 0.0%       | 72.1%   | 0.0%    | 100.0% |
| Library Services                | 16.3%          | 12.8% | 10.5%          | 0.0%   | 1.2%       | 59.3%   | 0.0%    | 100.0% |
| Bookstore                       | 22.1%          | 24.4% | 15.1%          | 0.0%   | 1.2%       | 36.0%   | 0.0%    | 98.8%  |
| Tutoring                        | 23.3%          | 10.5% | 10.5%          | 3.5%   | 0.0%       | 52.3%   | 0.0%    | 100.0% |
| Grounds/Maintenance             | 15.1%          | 17.4% | 15.1%          | 1.2%   | 0.0%       | 51.2%   | 0.0%    | 100.0% |
| Health Services                 | 12.8%          | 0.0%  | 9.3%           | 1.2%   | 0.0%       | 69.8%   | 7.0%    | 100.0% |
| Registrar - Enrollment Services | 40.7%          | 30.2% | 18.6%          | 1.2%   | 2.3%       | 7.0%    | 0.0%    | 100.0% |
| Career Planning & Placement     | 22.1%          | 9.3%  | 11.6%          | 2.3%   | 1.2%       | 53.5%   | 0.0%    | 100.0% |
| Computer Lab Services           | 26.7%          | 7.0%  | 11.6%          | 1.2%   | 2.3%       | 51.2%   | 0.0%    | 100.0% |
| Testing                         | 29.1%          | 16.3% | 17.4%          | 0.0%   | 3.5%       | 33.7%   | 0.0%    | 100.0% |
| Security & Safety               | 25.6%          | 14.0% | 15.1%          | 0.0%   | 1.2%       | 43.0%   | 1.2%    | 100.0% |
| Student Activities              | 20.9%          | 7.0%  | 9.3%           | 1.2%   | 0.0%       | 60.5%   | 1.2%    | 100.0% |