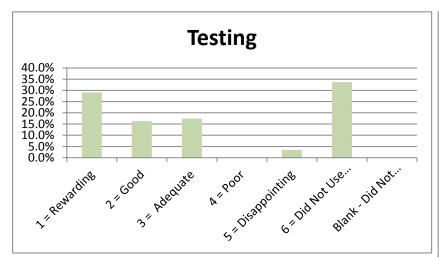

|                                 |                |       |                |        |            | Not Use | Did Not |        |
|---------------------------------|----------------|-------|----------------|--------|------------|---------|---------|--------|
|                                 | 1 = Reward 2 = | Good  | 3 = Adequ; 4 : | = Poor | 5 = Disapp | Service | Answer  | Total  |
| Admissions Office               | 41.9%          | 37.2% | 10.5%          | 1.2%   | 4.7%       | 4.7%    | 0.0%    | 100.0% |
| Business Office                 | 41.9%          | 24.4% | 12.8%          | 2.3%   | 4.7%       | 14.0%   | 0.0%    | 100.0% |
| Academic Advising               | 38.4%          | 26.7% | 14.0%          | 3.5%   | 8.1%       | 8.1%    | 1.2%    | 100.0% |
| Financial Aid Office            | 29.1%          | 24.4% | 16.3%          | 1.2%   | 4.7%       | 24.4%   | 0.0%    | 100.0% |
| Housing                         | 10.5%          | 7.0%  | 11.6%          | 1.2%   | 0.0%       | 69.8%   | 0.0%    | 100.0% |
| Food Service                    | 8.1%           | 10.5% | 8.1%           | 1.2%   | 0.0%       | 72.1%   | 0.0%    | 100.0% |
| Library Services                | 16.3%          | 12.8% | 10.5%          | 0.0%   | 1.2%       | 59.3%   | 0.0%    | 100.0% |
| Bookstore                       | 22.1%          | 24.4% | 15.1%          | 0.0%   | 1.2%       | 36.0%   | 0.0%    | 98.8%  |
| Tutoring                        | 23.3%          | 10.5% | 10.5%          | 3.5%   | 0.0%       | 52.3%   | 0.0%    | 100.0% |
| Grounds/Maintenance             | 15.1%          | 17.4% | 15.1%          | 1.2%   | 0.0%       | 51.2%   | 0.0%    | 100.0% |
| Health Services                 | 12.8%          | 0.0%  | 9.3%           | 1.2%   | 0.0%       | 69.8%   | 7.0%    | 100.0% |
| Registrar - Enrollment Services | 40.7%          | 30.2% | 18.6%          | 1.2%   | 2.3%       | 7.0%    | 0.0%    | 100.0% |
| Career Planning & Placement     | 22.1%          | 9.3%  | 11.6%          | 2.3%   | 1.2%       | 53.5%   | 0.0%    | 100.0% |
| Computer Lab Services           | 26.7%          | 7.0%  | 11.6%          | 1.2%   | 2.3%       | 51.2%   | 0.0%    | 100.0% |
| Testing                         | 29.1%          | 16.3% | 17.4%          | 0.0%   | 3.5%       | 33.7%   | 0.0%    | 100.0% |
| Security & Safety               | 25.6%          | 14.0% | 15.1%          | 0.0%   | 1.2%       | 43.0%   | 1.2%    | 100.0% |
| Student Activities              | 20.9%          | 7.0%  | 9.3%           | 1.2%   | 0.0%       | 60.5%   | 1.2%    | 100.0% |