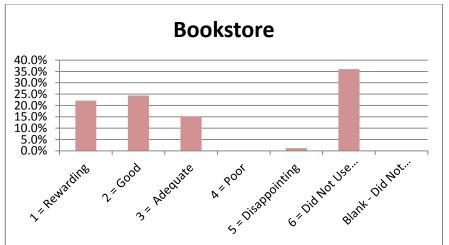

|                                 |                |       |                |        |            | Not Use | Did Not |        |
|---------------------------------|----------------|-------|----------------|--------|------------|---------|---------|--------|
|                                 | 1 = Reward 2 = | Good  | 3 = Adequ; 4 : | = Poor | 5 = Disapp | Service | Answer  | Total  |
| Admissions Office               | 41.9%          | 37.2% | 10.5%          | 1.2%   | 4.7%       | 4.7%    | 0.0%    | 100.0% |
| Business Office                 | 41.9%          | 24.4% | 12.8%          | 2.3%   | 4.7%       | 14.0%   | 0.0%    | 100.0% |
| Academic Advising               | 38.4%          | 26.7% | 14.0%          | 3.5%   | 8.1%       | 8.1%    | 1.2%    | 100.0% |
| Financial Aid Office            | 29.1%          | 24.4% | 16.3%          | 1.2%   | 4.7%       | 24.4%   | 0.0%    | 100.0% |
| Housing                         | 10.5%          | 7.0%  | 11.6%          | 1.2%   | 0.0%       | 69.8%   | 0.0%    | 100.0% |
| Food Service                    | 8.1%           | 10.5% | 8.1%           | 1.2%   | 0.0%       | 72.1%   | 0.0%    | 100.0% |
| Library Services                | 16.3%          | 12.8% | 10.5%          | 0.0%   | 1.2%       | 59.3%   | 0.0%    | 100.0% |
| Bookstore                       | 22.1%          | 24.4% | 15.1%          | 0.0%   | 1.2%       | 36.0%   | 0.0%    | 98.8%  |
| Tutoring                        | 23.3%          | 10.5% | 10.5%          | 3.5%   | 0.0%       | 52.3%   | 0.0%    | 100.0% |
| Grounds/Maintenance             | 15.1%          | 17.4% | 15.1%          | 1.2%   | 0.0%       | 51.2%   | 0.0%    | 100.0% |
| Health Services                 | 12.8%          | 0.0%  | 9.3%           | 1.2%   | 0.0%       | 69.8%   | 7.0%    | 100.0% |
| Registrar - Enrollment Services | 40.7%          | 30.2% | 18.6%          | 1.2%   | 2.3%       | 7.0%    | 0.0%    | 100.0% |
| Career Planning & Placement     | 22.1%          | 9.3%  | 11.6%          | 2.3%   | 1.2%       | 53.5%   | 0.0%    | 100.0% |
| Computer Lab Services           | 26.7%          | 7.0%  | 11.6%          | 1.2%   | 2.3%       | 51.2%   | 0.0%    | 100.0% |
| Testing                         | 29.1%          | 16.3% | 17.4%          | 0.0%   | 3.5%       | 33.7%   | 0.0%    | 100.0% |
| Security & Safety               | 25.6%          | 14.0% | 15.1%          | 0.0%   | 1.2%       | 43.0%   | 1.2%    | 100.0% |
| Student Activities              | 20.9%          | 7.0%  | 9.3%           | 1.2%   | 0.0%       | 60.5%   | 1.2%    | 100.0% |