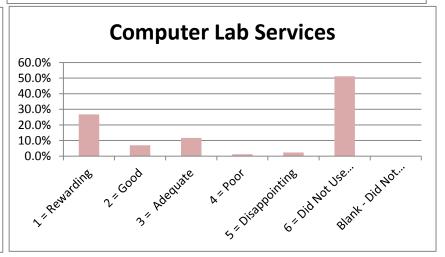

|                                 |                |       |                |        |            | Not Use | Did Not |        |
|---------------------------------|----------------|-------|----------------|--------|------------|---------|---------|--------|
|                                 | 1 = Reward 2 = | Good  | 3 = Adequ; 4 : | = Poor | 5 = Disapp | Service | Answer  | Total  |
| Admissions Office               | 41.9%          | 37.2% | 10.5%          | 1.2%   | 4.7%       | 4.7%    | 0.0%    | 100.0% |
| Business Office                 | 41.9%          | 24.4% | 12.8%          | 2.3%   | 4.7%       | 14.0%   | 0.0%    | 100.0% |
| Academic Advising               | 38.4%          | 26.7% | 14.0%          | 3.5%   | 8.1%       | 8.1%    | 1.2%    | 100.0% |
| Financial Aid Office            | 29.1%          | 24.4% | 16.3%          | 1.2%   | 4.7%       | 24.4%   | 0.0%    | 100.0% |
| Housing                         | 10.5%          | 7.0%  | 11.6%          | 1.2%   | 0.0%       | 69.8%   | 0.0%    | 100.0% |
| Food Service                    | 8.1%           | 10.5% | 8.1%           | 1.2%   | 0.0%       | 72.1%   | 0.0%    | 100.0% |
| Library Services                | 16.3%          | 12.8% | 10.5%          | 0.0%   | 1.2%       | 59.3%   | 0.0%    | 100.0% |
| Bookstore                       | 22.1%          | 24.4% | 15.1%          | 0.0%   | 1.2%       | 36.0%   | 0.0%    | 98.8%  |
| Tutoring                        | 23.3%          | 10.5% | 10.5%          | 3.5%   | 0.0%       | 52.3%   | 0.0%    | 100.0% |
| Grounds/Maintenance             | 15.1%          | 17.4% | 15.1%          | 1.2%   | 0.0%       | 51.2%   | 0.0%    | 100.0% |
| Health Services                 | 12.8%          | 0.0%  | 9.3%           | 1.2%   | 0.0%       | 69.8%   | 7.0%    | 100.0% |
| Registrar - Enrollment Services | 40.7%          | 30.2% | 18.6%          | 1.2%   | 2.3%       | 7.0%    | 0.0%    | 100.0% |
| Career Planning & Placement     | 22.1%          | 9.3%  | 11.6%          | 2.3%   | 1.2%       | 53.5%   | 0.0%    | 100.0% |
| Computer Lab Services           | 26.7%          | 7.0%  | 11.6%          | 1.2%   | 2.3%       | 51.2%   | 0.0%    | 100.0% |
| Testing                         | 29.1%          | 16.3% | 17.4%          | 0.0%   | 3.5%       | 33.7%   | 0.0%    | 100.0% |
| Security & Safety               | 25.6%          | 14.0% | 15.1%          | 0.0%   | 1.2%       | 43.0%   | 1.2%    | 100.0% |
| Student Activities              | 20.9%          | 7.0%  | 9.3%           | 1.2%   | 0.0%       | 60.5%   | 1.2%    | 100.0% |