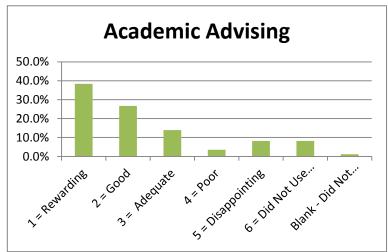

|             | Blank - |
|-------------|---------|
| 6 = Did Not | Did Not |

|                                 | 86 1 = Rewarding | 2 = Good | 3 = Adequate | 4 = Poor | 5 = Disappointing | Use Service Ar | nswer |
|---------------------------------|------------------|----------|--------------|----------|-------------------|----------------|-------|
| Admissions Office               | 36               | 32       | 9            | 1        | 4                 | 4              | 0     |
| Business Office                 | 36               | 21       | 11           | 2        | 4                 | 12             | 0     |
| Academic Advising               | 33               | 23       | 12           | 3        | 7                 | 7              | 1     |
| Financial Aid Office            | 25               | 21       | 14           | 1        | 4                 | 21             | 0     |
| Housing                         | 9                | 6        | 10           | 1        | 0                 | 60             | 0     |
| Food Service                    | 7                | 9        | 7            | 1        | 0                 | 62             | 0     |
| Library Services                | 14               | 11       | 9            | 0        | 1                 | 51             | 0     |
| Bookstore                       | 19               | 21       | 13           | 0        | 1                 | 31             | 0     |
| Tutoring                        | 20               | 9        | 9            | 3        | 0                 | 45             | 0     |
| Grounds/Maintenance             | 13               | 15       | 13           | 1        | 0                 | 44             | 0     |
| Health Services                 | 11               | 0        | 8            | 1        | 0                 | 60             | 6     |
| Registrar - Enrollment Services | 35               | 26       | 16           | 1        | 2                 | 6              | 0     |
| Career Planning & Placement     | 19               | 8        | 10           | 2        | 1                 | 46             | 0     |
| Computer Lab Services           | 23               | 6        | 10           | 1        | 2                 | 44             | 0     |
| Testing                         | 25               | 14       | 15           | 0        | 3                 | 29             | 0     |
| Security & Safety               | 22               | 12       | 13           | 0        | 1                 | 37             | 1     |
| Student Activities              | 18               | 6        | 8            | 1        | 0                 | 52             | 1     |
|                                 |                  |          |              |          |                   |                |       |

|                                 |                |       |                |        |            | Not Use | Did Not |        |
|---------------------------------|----------------|-------|----------------|--------|------------|---------|---------|--------|
|                                 | 1 = Reward 2 = | Good  | 3 = Adequ; 4 : | = Poor | 5 = Disapp | Service | Answer  | Total  |
| Admissions Office               | 41.9%          | 37.2% | 10.5%          | 1.2%   | 4.7%       | 4.7%    | 0.0%    | 100.0% |
| Business Office                 | 41.9%          | 24.4% | 12.8%          | 2.3%   | 4.7%       | 14.0%   | 0.0%    | 100.0% |
| Academic Advising               | 38.4%          | 26.7% | 14.0%          | 3.5%   | 8.1%       | 8.1%    | 1.2%    | 100.0% |
| Financial Aid Office            | 29.1%          | 24.4% | 16.3%          | 1.2%   | 4.7%       | 24.4%   | 0.0%    | 100.0% |
| Housing                         | 10.5%          | 7.0%  | 11.6%          | 1.2%   | 0.0%       | 69.8%   | 0.0%    | 100.0% |
| Food Service                    | 8.1%           | 10.5% | 8.1%           | 1.2%   | 0.0%       | 72.1%   | 0.0%    | 100.0% |
| Library Services                | 16.3%          | 12.8% | 10.5%          | 0.0%   | 1.2%       | 59.3%   | 0.0%    | 100.0% |
| Bookstore                       | 22.1%          | 24.4% | 15.1%          | 0.0%   | 1.2%       | 36.0%   | 0.0%    | 98.8%  |
| Tutoring                        | 23.3%          | 10.5% | 10.5%          | 3.5%   | 0.0%       | 52.3%   | 0.0%    | 100.0% |
| Grounds/Maintenance             | 15.1%          | 17.4% | 15.1%          | 1.2%   | 0.0%       | 51.2%   | 0.0%    | 100.0% |
| Health Services                 | 12.8%          | 0.0%  | 9.3%           | 1.2%   | 0.0%       | 69.8%   | 7.0%    | 100.0% |
| Registrar - Enrollment Services | 40.7%          | 30.2% | 18.6%          | 1.2%   | 2.3%       | 7.0%    | 0.0%    | 100.0% |
| Career Planning & Placement     | 22.1%          | 9.3%  | 11.6%          | 2.3%   | 1.2%       | 53.5%   | 0.0%    | 100.0% |
| Computer Lab Services           | 26.7%          | 7.0%  | 11.6%          | 1.2%   | 2.3%       | 51.2%   | 0.0%    | 100.0% |
| Testing                         | 29.1%          | 16.3% | 17.4%          | 0.0%   | 3.5%       | 33.7%   | 0.0%    | 100.0% |
| Security & Safety               | 25.6%          | 14.0% | 15.1%          | 0.0%   | 1.2%       | 43.0%   | 1.2%    | 100.0% |
| Student Activities              | 20.9%          | 7.0%  | 9.3%           | 1.2%   | 0.0%       | 60.5%   | 1.2%    | 100.0% |