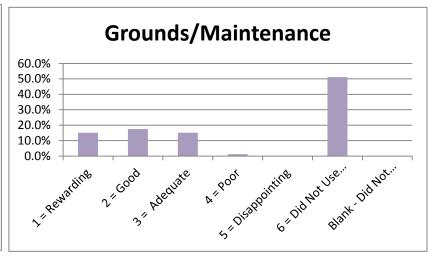

|                                 |                |       |                |        |            | Not Use | Did Not |        |
|---------------------------------|----------------|-------|----------------|--------|------------|---------|---------|--------|
|                                 | 1 = Reward 2 = | Good  | 3 = Adequ; 4 : | = Poor | 5 = Disapp | Service | Answer  | Total  |
| Admissions Office               | 41.9%          | 37.2% | 10.5%          | 1.2%   | 4.7%       | 4.7%    | 0.0%    | 100.0% |
| Business Office                 | 41.9%          | 24.4% | 12.8%          | 2.3%   | 4.7%       | 14.0%   | 0.0%    | 100.0% |
| Academic Advising               | 38.4%          | 26.7% | 14.0%          | 3.5%   | 8.1%       | 8.1%    | 1.2%    | 100.0% |
| Financial Aid Office            | 29.1%          | 24.4% | 16.3%          | 1.2%   | 4.7%       | 24.4%   | 0.0%    | 100.0% |
| Housing                         | 10.5%          | 7.0%  | 11.6%          | 1.2%   | 0.0%       | 69.8%   | 0.0%    | 100.0% |
| Food Service                    | 8.1%           | 10.5% | 8.1%           | 1.2%   | 0.0%       | 72.1%   | 0.0%    | 100.0% |
| Library Services                | 16.3%          | 12.8% | 10.5%          | 0.0%   | 1.2%       | 59.3%   | 0.0%    | 100.0% |
| Bookstore                       | 22.1%          | 24.4% | 15.1%          | 0.0%   | 1.2%       | 36.0%   | 0.0%    | 98.8%  |
| Tutoring                        | 23.3%          | 10.5% | 10.5%          | 3.5%   | 0.0%       | 52.3%   | 0.0%    | 100.0% |
| Grounds/Maintenance             | 15.1%          | 17.4% | 15.1%          | 1.2%   | 0.0%       | 51.2%   | 0.0%    | 100.0% |
| Health Services                 | 12.8%          | 0.0%  | 9.3%           | 1.2%   | 0.0%       | 69.8%   | 7.0%    | 100.0% |
| Registrar - Enrollment Services | 40.7%          | 30.2% | 18.6%          | 1.2%   | 2.3%       | 7.0%    | 0.0%    | 100.0% |
| Career Planning & Placement     | 22.1%          | 9.3%  | 11.6%          | 2.3%   | 1.2%       | 53.5%   | 0.0%    | 100.0% |
| Computer Lab Services           | 26.7%          | 7.0%  | 11.6%          | 1.2%   | 2.3%       | 51.2%   | 0.0%    | 100.0% |
| Testing                         | 29.1%          | 16.3% | 17.4%          | 0.0%   | 3.5%       | 33.7%   | 0.0%    | 100.0% |
| Security & Safety               | 25.6%          | 14.0% | 15.1%          | 0.0%   | 1.2%       | 43.0%   | 1.2%    | 100.0% |
| Student Activities              | 20.9%          | 7.0%  | 9.3%           | 1.2%   | 0.0%       | 60.5%   | 1.2%    | 100.0% |