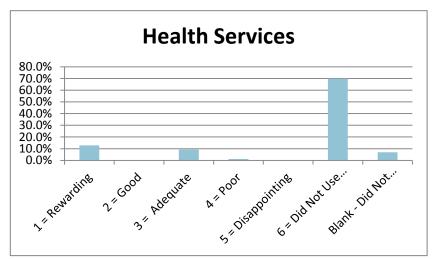

|                                 |                |       |                |        |            | Not Use | Did Not |        |
|---------------------------------|----------------|-------|----------------|--------|------------|---------|---------|--------|
|                                 | 1 = Reward 2 = | Good  | 3 = Adequ; 4 : | = Poor | 5 = Disapp | Service | Answer  | Total  |
| Admissions Office               | 41.9%          | 37.2% | 10.5%          | 1.2%   | 4.7%       | 4.7%    | 0.0%    | 100.0% |
| Business Office                 | 41.9%          | 24.4% | 12.8%          | 2.3%   | 4.7%       | 14.0%   | 0.0%    | 100.0% |
| Academic Advising               | 38.4%          | 26.7% | 14.0%          | 3.5%   | 8.1%       | 8.1%    | 1.2%    | 100.0% |
| Financial Aid Office            | 29.1%          | 24.4% | 16.3%          | 1.2%   | 4.7%       | 24.4%   | 0.0%    | 100.0% |
| Housing                         | 10.5%          | 7.0%  | 11.6%          | 1.2%   | 0.0%       | 69.8%   | 0.0%    | 100.0% |
| Food Service                    | 8.1%           | 10.5% | 8.1%           | 1.2%   | 0.0%       | 72.1%   | 0.0%    | 100.0% |
| Library Services                | 16.3%          | 12.8% | 10.5%          | 0.0%   | 1.2%       | 59.3%   | 0.0%    | 100.0% |
| Bookstore                       | 22.1%          | 24.4% | 15.1%          | 0.0%   | 1.2%       | 36.0%   | 0.0%    | 98.8%  |
| Tutoring                        | 23.3%          | 10.5% | 10.5%          | 3.5%   | 0.0%       | 52.3%   | 0.0%    | 100.0% |
| Grounds/Maintenance             | 15.1%          | 17.4% | 15.1%          | 1.2%   | 0.0%       | 51.2%   | 0.0%    | 100.0% |
| Health Services                 | 12.8%          | 0.0%  | 9.3%           | 1.2%   | 0.0%       | 69.8%   | 7.0%    | 100.0% |
| Registrar - Enrollment Services | 40.7%          | 30.2% | 18.6%          | 1.2%   | 2.3%       | 7.0%    | 0.0%    | 100.0% |
| Career Planning & Placement     | 22.1%          | 9.3%  | 11.6%          | 2.3%   | 1.2%       | 53.5%   | 0.0%    | 100.0% |
| Computer Lab Services           | 26.7%          | 7.0%  | 11.6%          | 1.2%   | 2.3%       | 51.2%   | 0.0%    | 100.0% |
| Testing                         | 29.1%          | 16.3% | 17.4%          | 0.0%   | 3.5%       | 33.7%   | 0.0%    | 100.0% |
| Security & Safety               | 25.6%          | 14.0% | 15.1%          | 0.0%   | 1.2%       | 43.0%   | 1.2%    | 100.0% |
| Student Activities              | 20.9%          | 7.0%  | 9.3%           | 1.2%   | 0.0%       | 60.5%   | 1.2%    | 100.0% |