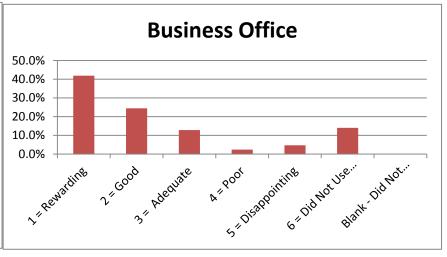

|             | Blank - |
|-------------|---------|
| 6 = Did Not | Did Not |

|                                 | 86 1 = Rewarding | 2 = Good | 3 = Adequate | 4 = Poor | 5 = Disappointing | Use Service Ar | nswer |
|---------------------------------|------------------|----------|--------------|----------|-------------------|----------------|-------|
| Admissions Office               | 36               | 32       | 9            | 1        | 4                 | 4              | 0     |
| Business Office                 | 36               | 21       | 11           | 2        | 4                 | 12             | 0     |
| Academic Advising               | 33               | 23       | 12           | 3        | 7                 | 7              | 1     |
| Financial Aid Office            | 25               | 21       | 14           | 1        | 4                 | 21             | 0     |
| Housing                         | 9                | 6        | 10           | 1        | 0                 | 60             | 0     |
| Food Service                    | 7                | 9        | 7            | 1        | 0                 | 62             | 0     |
| Library Services                | 14               | 11       | 9            | 0        | 1                 | 51             | 0     |
| Bookstore                       | 19               | 21       | 13           | 0        | 1                 | 31             | 0     |
| Tutoring                        | 20               | 9        | 9            | 3        | 0                 | 45             | 0     |
| Grounds/Maintenance             | 13               | 15       | 13           | 1        | 0                 | 44             | 0     |
| Health Services                 | 11               | 0        | 8            | 1        | 0                 | 60             | 6     |
| Registrar - Enrollment Services | 35               | 26       | 16           | 1        | 2                 | 6              | 0     |
| Career Planning & Placement     | 19               | 8        | 10           | 2        | 1                 | 46             | 0     |
| Computer Lab Services           | 23               | 6        | 10           | 1        | 2                 | 44             | 0     |
| Testing                         | 25               | 14       | 15           | 0        | 3                 | 29             | 0     |
| Security & Safety               | 22               | 12       | 13           | 0        | 1                 | 37             | 1     |
| Student Activities              | 18               | 6        | 8            | 1        | 0                 | 52             | 1     |
|                                 |                  |          |              |          |                   |                |       |

|                                 |                |       |                |        |            | Not Use | Did Not |        |
|---------------------------------|----------------|-------|----------------|--------|------------|---------|---------|--------|
|                                 | 1 = Reward 2 = | Good  | 3 = Adequ; 4 : | = Poor | 5 = Disapp | Service | Answer  | Total  |
| Admissions Office               | 41.9%          | 37.2% | 10.5%          | 1.2%   | 4.7%       | 4.7%    | 0.0%    | 100.0% |
| Business Office                 | 41.9%          | 24.4% | 12.8%          | 2.3%   | 4.7%       | 14.0%   | 0.0%    | 100.0% |
| Academic Advising               | 38.4%          | 26.7% | 14.0%          | 3.5%   | 8.1%       | 8.1%    | 1.2%    | 100.0% |
| Financial Aid Office            | 29.1%          | 24.4% | 16.3%          | 1.2%   | 4.7%       | 24.4%   | 0.0%    | 100.0% |
| Housing                         | 10.5%          | 7.0%  | 11.6%          | 1.2%   | 0.0%       | 69.8%   | 0.0%    | 100.0% |
| Food Service                    | 8.1%           | 10.5% | 8.1%           | 1.2%   | 0.0%       | 72.1%   | 0.0%    | 100.0% |
| Library Services                | 16.3%          | 12.8% | 10.5%          | 0.0%   | 1.2%       | 59.3%   | 0.0%    | 100.0% |
| Bookstore                       | 22.1%          | 24.4% | 15.1%          | 0.0%   | 1.2%       | 36.0%   | 0.0%    | 98.8%  |
| Tutoring                        | 23.3%          | 10.5% | 10.5%          | 3.5%   | 0.0%       | 52.3%   | 0.0%    | 100.0% |
| Grounds/Maintenance             | 15.1%          | 17.4% | 15.1%          | 1.2%   | 0.0%       | 51.2%   | 0.0%    | 100.0% |
| Health Services                 | 12.8%          | 0.0%  | 9.3%           | 1.2%   | 0.0%       | 69.8%   | 7.0%    | 100.0% |
| Registrar - Enrollment Services | 40.7%          | 30.2% | 18.6%          | 1.2%   | 2.3%       | 7.0%    | 0.0%    | 100.0% |
| Career Planning & Placement     | 22.1%          | 9.3%  | 11.6%          | 2.3%   | 1.2%       | 53.5%   | 0.0%    | 100.0% |
| Computer Lab Services           | 26.7%          | 7.0%  | 11.6%          | 1.2%   | 2.3%       | 51.2%   | 0.0%    | 100.0% |
| Testing                         | 29.1%          | 16.3% | 17.4%          | 0.0%   | 3.5%       | 33.7%   | 0.0%    | 100.0% |
| Security & Safety               | 25.6%          | 14.0% | 15.1%          | 0.0%   | 1.2%       | 43.0%   | 1.2%    | 100.0% |
| Student Activities              | 20.9%          | 7.0%  | 9.3%           | 1.2%   | 0.0%       | 60.5%   | 1.2%    | 100.0% |