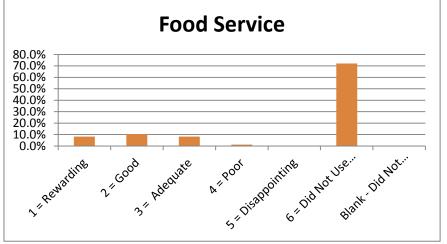

|                                 |                |       |                |        |            | Not Use | Did Not |        |
|---------------------------------|----------------|-------|----------------|--------|------------|---------|---------|--------|
|                                 | 1 = Reward 2 = | Good  | 3 = Adequ; 4 : | = Poor | 5 = Disapp | Service | Answer  | Total  |
| Admissions Office               | 41.9%          | 37.2% | 10.5%          | 1.2%   | 4.7%       | 4.7%    | 0.0%    | 100.0% |
| Business Office                 | 41.9%          | 24.4% | 12.8%          | 2.3%   | 4.7%       | 14.0%   | 0.0%    | 100.0% |
| Academic Advising               | 38.4%          | 26.7% | 14.0%          | 3.5%   | 8.1%       | 8.1%    | 1.2%    | 100.0% |
| Financial Aid Office            | 29.1%          | 24.4% | 16.3%          | 1.2%   | 4.7%       | 24.4%   | 0.0%    | 100.0% |
| Housing                         | 10.5%          | 7.0%  | 11.6%          | 1.2%   | 0.0%       | 69.8%   | 0.0%    | 100.0% |
| Food Service                    | 8.1%           | 10.5% | 8.1%           | 1.2%   | 0.0%       | 72.1%   | 0.0%    | 100.0% |
| Library Services                | 16.3%          | 12.8% | 10.5%          | 0.0%   | 1.2%       | 59.3%   | 0.0%    | 100.0% |
| Bookstore                       | 22.1%          | 24.4% | 15.1%          | 0.0%   | 1.2%       | 36.0%   | 0.0%    | 98.8%  |
| Tutoring                        | 23.3%          | 10.5% | 10.5%          | 3.5%   | 0.0%       | 52.3%   | 0.0%    | 100.0% |
| Grounds/Maintenance             | 15.1%          | 17.4% | 15.1%          | 1.2%   | 0.0%       | 51.2%   | 0.0%    | 100.0% |
| Health Services                 | 12.8%          | 0.0%  | 9.3%           | 1.2%   | 0.0%       | 69.8%   | 7.0%    | 100.0% |
| Registrar - Enrollment Services | 40.7%          | 30.2% | 18.6%          | 1.2%   | 2.3%       | 7.0%    | 0.0%    | 100.0% |
| Career Planning & Placement     | 22.1%          | 9.3%  | 11.6%          | 2.3%   | 1.2%       | 53.5%   | 0.0%    | 100.0% |
| Computer Lab Services           | 26.7%          | 7.0%  | 11.6%          | 1.2%   | 2.3%       | 51.2%   | 0.0%    | 100.0% |
| Testing                         | 29.1%          | 16.3% | 17.4%          | 0.0%   | 3.5%       | 33.7%   | 0.0%    | 100.0% |
| Security & Safety               | 25.6%          | 14.0% | 15.1%          | 0.0%   | 1.2%       | 43.0%   | 1.2%    | 100.0% |
| Student Activities              | 20.9%          | 7.0%  | 9.3%           | 1.2%   | 0.0%       | 60.5%   | 1.2%    | 100.0% |