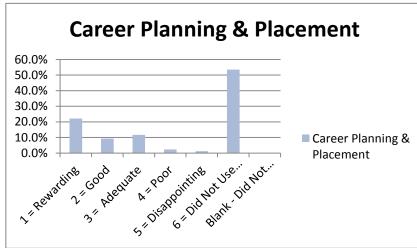

|                                 |                |       |                |        |            | Not Use | Did Not |        |
|---------------------------------|----------------|-------|----------------|--------|------------|---------|---------|--------|
|                                 | 1 = Reward 2 = | Good  | 3 = Adequ; 4 : | = Poor | 5 = Disapp | Service | Answer  | Total  |
| Admissions Office               | 41.9%          | 37.2% | 10.5%          | 1.2%   | 4.7%       | 4.7%    | 0.0%    | 100.0% |
| Business Office                 | 41.9%          | 24.4% | 12.8%          | 2.3%   | 4.7%       | 14.0%   | 0.0%    | 100.0% |
| Academic Advising               | 38.4%          | 26.7% | 14.0%          | 3.5%   | 8.1%       | 8.1%    | 1.2%    | 100.0% |
| Financial Aid Office            | 29.1%          | 24.4% | 16.3%          | 1.2%   | 4.7%       | 24.4%   | 0.0%    | 100.0% |
| Housing                         | 10.5%          | 7.0%  | 11.6%          | 1.2%   | 0.0%       | 69.8%   | 0.0%    | 100.0% |
| Food Service                    | 8.1%           | 10.5% | 8.1%           | 1.2%   | 0.0%       | 72.1%   | 0.0%    | 100.0% |
| Library Services                | 16.3%          | 12.8% | 10.5%          | 0.0%   | 1.2%       | 59.3%   | 0.0%    | 100.0% |
| Bookstore                       | 22.1%          | 24.4% | 15.1%          | 0.0%   | 1.2%       | 36.0%   | 0.0%    | 98.8%  |
| Tutoring                        | 23.3%          | 10.5% | 10.5%          | 3.5%   | 0.0%       | 52.3%   | 0.0%    | 100.0% |
| Grounds/Maintenance             | 15.1%          | 17.4% | 15.1%          | 1.2%   | 0.0%       | 51.2%   | 0.0%    | 100.0% |
| Health Services                 | 12.8%          | 0.0%  | 9.3%           | 1.2%   | 0.0%       | 69.8%   | 7.0%    | 100.0% |
| Registrar - Enrollment Services | 40.7%          | 30.2% | 18.6%          | 1.2%   | 2.3%       | 7.0%    | 0.0%    | 100.0% |
| Career Planning & Placement     | 22.1%          | 9.3%  | 11.6%          | 2.3%   | 1.2%       | 53.5%   | 0.0%    | 100.0% |
| Computer Lab Services           | 26.7%          | 7.0%  | 11.6%          | 1.2%   | 2.3%       | 51.2%   | 0.0%    | 100.0% |
| Testing                         | 29.1%          | 16.3% | 17.4%          | 0.0%   | 3.5%       | 33.7%   | 0.0%    | 100.0% |
| Security & Safety               | 25.6%          | 14.0% | 15.1%          | 0.0%   | 1.2%       | 43.0%   | 1.2%    | 100.0% |
| Student Activities              | 20.9%          | 7.0%  | 9.3%           | 1.2%   | 0.0%       | 60.5%   | 1.2%    | 100.0% |