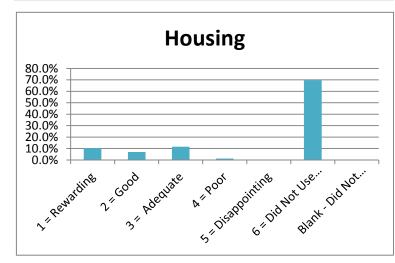

|                                 |                |       |                |        |            | Not Use | Did Not |        |
|---------------------------------|----------------|-------|----------------|--------|------------|---------|---------|--------|
|                                 | 1 = Reward 2 = | Good  | 3 = Adequ; 4 : | = Poor | 5 = Disapp | Service | Answer  | Total  |
| Admissions Office               | 41.9%          | 37.2% | 10.5%          | 1.2%   | 4.7%       | 4.7%    | 0.0%    | 100.0% |
| Business Office                 | 41.9%          | 24.4% | 12.8%          | 2.3%   | 4.7%       | 14.0%   | 0.0%    | 100.0% |
| Academic Advising               | 38.4%          | 26.7% | 14.0%          | 3.5%   | 8.1%       | 8.1%    | 1.2%    | 100.0% |
| Financial Aid Office            | 29.1%          | 24.4% | 16.3%          | 1.2%   | 4.7%       | 24.4%   | 0.0%    | 100.0% |
| Housing                         | 10.5%          | 7.0%  | 11.6%          | 1.2%   | 0.0%       | 69.8%   | 0.0%    | 100.0% |
| Food Service                    | 8.1%           | 10.5% | 8.1%           | 1.2%   | 0.0%       | 72.1%   | 0.0%    | 100.0% |
| Library Services                | 16.3%          | 12.8% | 10.5%          | 0.0%   | 1.2%       | 59.3%   | 0.0%    | 100.0% |
| Bookstore                       | 22.1%          | 24.4% | 15.1%          | 0.0%   | 1.2%       | 36.0%   | 0.0%    | 98.8%  |
| Tutoring                        | 23.3%          | 10.5% | 10.5%          | 3.5%   | 0.0%       | 52.3%   | 0.0%    | 100.0% |
| Grounds/Maintenance             | 15.1%          | 17.4% | 15.1%          | 1.2%   | 0.0%       | 51.2%   | 0.0%    | 100.0% |
| Health Services                 | 12.8%          | 0.0%  | 9.3%           | 1.2%   | 0.0%       | 69.8%   | 7.0%    | 100.0% |
| Registrar - Enrollment Services | 40.7%          | 30.2% | 18.6%          | 1.2%   | 2.3%       | 7.0%    | 0.0%    | 100.0% |
| Career Planning & Placement     | 22.1%          | 9.3%  | 11.6%          | 2.3%   | 1.2%       | 53.5%   | 0.0%    | 100.0% |
| Computer Lab Services           | 26.7%          | 7.0%  | 11.6%          | 1.2%   | 2.3%       | 51.2%   | 0.0%    | 100.0% |
| Testing                         | 29.1%          | 16.3% | 17.4%          | 0.0%   | 3.5%       | 33.7%   | 0.0%    | 100.0% |
| Security & Safety               | 25.6%          | 14.0% | 15.1%          | 0.0%   | 1.2%       | 43.0%   | 1.2%    | 100.0% |
| Student Activities              | 20.9%          | 7.0%  | 9.3%           | 1.2%   | 0.0%       | 60.5%   | 1.2%    | 100.0% |