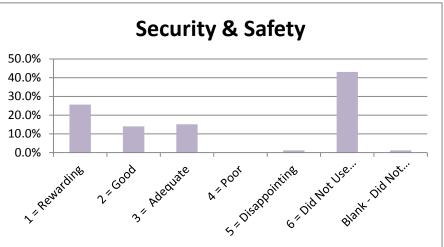

|             | Blank - |
|-------------|---------|
| 6 = Did Not | Did Not |

|                                 | 86 1 = Rewarding | 2 = Good | 3 = Adequate | 4 = Poor | 5 = Disappointing | Use Service Ar | nswer |
|---------------------------------|------------------|----------|--------------|----------|-------------------|----------------|-------|
| Admissions Office               | 36               | 32       | 9            | 1        | 4                 | 4              | 0     |
| Business Office                 | 36               | 21       | 11           | 2        | 4                 | 12             | 0     |
| Academic Advising               | 33               | 23       | 12           | 3        | 7                 | 7              | 1     |
| Financial Aid Office            | 25               | 21       | 14           | 1        | 4                 | 21             | 0     |
| Housing                         | 9                | 6        | 10           | 1        | 0                 | 60             | 0     |
| Food Service                    | 7                | 9        | 7            | 1        | 0                 | 62             | 0     |
| Library Services                | 14               | 11       | 9            | 0        | 1                 | 51             | 0     |
| Bookstore                       | 19               | 21       | 13           | 0        | 1                 | 31             | 0     |
| Tutoring                        | 20               | 9        | 9            | 3        | 0                 | 45             | 0     |
| Grounds/Maintenance             | 13               | 15       | 13           | 1        | 0                 | 44             | 0     |
| Health Services                 | 11               | 0        | 8            | 1        | 0                 | 60             | 6     |
| Registrar - Enrollment Services | 35               | 26       | 16           | 1        | 2                 | 6              | 0     |
| Career Planning & Placement     | 19               | 8        | 10           | 2        | 1                 | 46             | 0     |
| Computer Lab Services           | 23               | 6        | 10           | 1        | 2                 | 44             | 0     |
| Testing                         | 25               | 14       | 15           | 0        | 3                 | 29             | 0     |
| Security & Safety               | 22               | 12       | 13           | 0        | 1                 | 37             | 1     |
| Student Activities              | 18               | 6        | 8            | 1        | 0                 | 52             | 1     |
|                                 |                  |          |              |          |                   |                |       |

|                                 |                |       |                |        |            | Not Use | Did Not |        |
|---------------------------------|----------------|-------|----------------|--------|------------|---------|---------|--------|
|                                 | 1 = Reward 2 = | Good  | 3 = Adequ; 4 : | = Poor | 5 = Disapp | Service | Answer  | Total  |
| Admissions Office               | 41.9%          | 37.2% | 10.5%          | 1.2%   | 4.7%       | 4.7%    | 0.0%    | 100.0% |
| Business Office                 | 41.9%          | 24.4% | 12.8%          | 2.3%   | 4.7%       | 14.0%   | 0.0%    | 100.0% |
| Academic Advising               | 38.4%          | 26.7% | 14.0%          | 3.5%   | 8.1%       | 8.1%    | 1.2%    | 100.0% |
| Financial Aid Office            | 29.1%          | 24.4% | 16.3%          | 1.2%   | 4.7%       | 24.4%   | 0.0%    | 100.0% |
| Housing                         | 10.5%          | 7.0%  | 11.6%          | 1.2%   | 0.0%       | 69.8%   | 0.0%    | 100.0% |
| Food Service                    | 8.1%           | 10.5% | 8.1%           | 1.2%   | 0.0%       | 72.1%   | 0.0%    | 100.0% |
| Library Services                | 16.3%          | 12.8% | 10.5%          | 0.0%   | 1.2%       | 59.3%   | 0.0%    | 100.0% |
| Bookstore                       | 22.1%          | 24.4% | 15.1%          | 0.0%   | 1.2%       | 36.0%   | 0.0%    | 98.8%  |
| Tutoring                        | 23.3%          | 10.5% | 10.5%          | 3.5%   | 0.0%       | 52.3%   | 0.0%    | 100.0% |
| Grounds/Maintenance             | 15.1%          | 17.4% | 15.1%          | 1.2%   | 0.0%       | 51.2%   | 0.0%    | 100.0% |
| Health Services                 | 12.8%          | 0.0%  | 9.3%           | 1.2%   | 0.0%       | 69.8%   | 7.0%    | 100.0% |
| Registrar - Enrollment Services | 40.7%          | 30.2% | 18.6%          | 1.2%   | 2.3%       | 7.0%    | 0.0%    | 100.0% |
| Career Planning & Placement     | 22.1%          | 9.3%  | 11.6%          | 2.3%   | 1.2%       | 53.5%   | 0.0%    | 100.0% |
| Computer Lab Services           | 26.7%          | 7.0%  | 11.6%          | 1.2%   | 2.3%       | 51.2%   | 0.0%    | 100.0% |
| Testing                         | 29.1%          | 16.3% | 17.4%          | 0.0%   | 3.5%       | 33.7%   | 0.0%    | 100.0% |
| Security & Safety               | 25.6%          | 14.0% | 15.1%          | 0.0%   | 1.2%       | 43.0%   | 1.2%    | 100.0% |
| Student Activities              | 20.9%          | 7.0%  | 9.3%           | 1.2%   | 0.0%       | 60.5%   | 1.2%    | 100.0% |