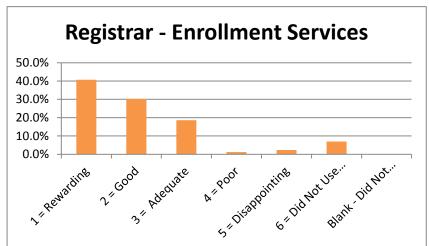

|                                 |                |       |                |        |            | Not Use | Did Not |        |
|---------------------------------|----------------|-------|----------------|--------|------------|---------|---------|--------|
|                                 | 1 = Reward 2 = | Good  | 3 = Adequ; 4 : | = Poor | 5 = Disapp | Service | Answer  | Total  |
| Admissions Office               | 41.9%          | 37.2% | 10.5%          | 1.2%   | 4.7%       | 4.7%    | 0.0%    | 100.0% |
| Business Office                 | 41.9%          | 24.4% | 12.8%          | 2.3%   | 4.7%       | 14.0%   | 0.0%    | 100.0% |
| Academic Advising               | 38.4%          | 26.7% | 14.0%          | 3.5%   | 8.1%       | 8.1%    | 1.2%    | 100.0% |
| Financial Aid Office            | 29.1%          | 24.4% | 16.3%          | 1.2%   | 4.7%       | 24.4%   | 0.0%    | 100.0% |
| Housing                         | 10.5%          | 7.0%  | 11.6%          | 1.2%   | 0.0%       | 69.8%   | 0.0%    | 100.0% |
| Food Service                    | 8.1%           | 10.5% | 8.1%           | 1.2%   | 0.0%       | 72.1%   | 0.0%    | 100.0% |
| Library Services                | 16.3%          | 12.8% | 10.5%          | 0.0%   | 1.2%       | 59.3%   | 0.0%    | 100.0% |
| Bookstore                       | 22.1%          | 24.4% | 15.1%          | 0.0%   | 1.2%       | 36.0%   | 0.0%    | 98.8%  |
| Tutoring                        | 23.3%          | 10.5% | 10.5%          | 3.5%   | 0.0%       | 52.3%   | 0.0%    | 100.0% |
| Grounds/Maintenance             | 15.1%          | 17.4% | 15.1%          | 1.2%   | 0.0%       | 51.2%   | 0.0%    | 100.0% |
| Health Services                 | 12.8%          | 0.0%  | 9.3%           | 1.2%   | 0.0%       | 69.8%   | 7.0%    | 100.0% |
| Registrar - Enrollment Services | 40.7%          | 30.2% | 18.6%          | 1.2%   | 2.3%       | 7.0%    | 0.0%    | 100.0% |
| Career Planning & Placement     | 22.1%          | 9.3%  | 11.6%          | 2.3%   | 1.2%       | 53.5%   | 0.0%    | 100.0% |
| Computer Lab Services           | 26.7%          | 7.0%  | 11.6%          | 1.2%   | 2.3%       | 51.2%   | 0.0%    | 100.0% |
| Testing                         | 29.1%          | 16.3% | 17.4%          | 0.0%   | 3.5%       | 33.7%   | 0.0%    | 100.0% |
| Security & Safety               | 25.6%          | 14.0% | 15.1%          | 0.0%   | 1.2%       | 43.0%   | 1.2%    | 100.0% |
| Student Activities              | 20.9%          | 7.0%  | 9.3%           | 1.2%   | 0.0%       | 60.5%   | 1.2%    | 100.0% |