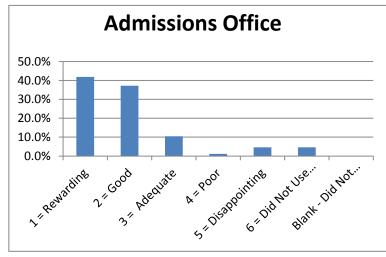

|             | Blank - |
|-------------|---------|
| 6 = Did Not | Did Not |

|                                 | 86 1 = Rewarding | 2 = Good | 3 = Adequate | 4 = Poor | 5 = Disappointing | Use Service Ar | nswer |
|---------------------------------|------------------|----------|--------------|----------|-------------------|----------------|-------|
| Admissions Office               | 36               | 32       | 9            | 1        | 4                 | 4              | 0     |
| Business Office                 | 36               | 21       | 11           | 2        | 4                 | 12             | 0     |
| Academic Advising               | 33               | 23       | 12           | 3        | 7                 | 7              | 1     |
| Financial Aid Office            | 25               | 21       | 14           | 1        | 4                 | 21             | 0     |
| Housing                         | 9                | 6        | 10           | 1        | 0                 | 60             | 0     |
| Food Service                    | 7                | 9        | 7            | 1        | 0                 | 62             | 0     |
| Library Services                | 14               | 11       | 9            | 0        | 1                 | 51             | 0     |
| Bookstore                       | 19               | 21       | 13           | 0        | 1                 | 31             | 0     |
| Tutoring                        | 20               | 9        | 9            | 3        | 0                 | 45             | 0     |
| Grounds/Maintenance             | 13               | 15       | 13           | 1        | 0                 | 44             | 0     |
| Health Services                 | 11               | 0        | 8            | 1        | 0                 | 60             | 6     |
| Registrar - Enrollment Services | 35               | 26       | 16           | 1        | 2                 | 6              | 0     |
| Career Planning & Placement     | 19               | 8        | 10           | 2        | 1                 | 46             | 0     |
| Computer Lab Services           | 23               | 6        | 10           | 1        | 2                 | 44             | 0     |
| Testing                         | 25               | 14       | 15           | 0        | 3                 | 29             | 0     |
| Security & Safety               | 22               | 12       | 13           | 0        | 1                 | 37             | 1     |
| Student Activities              | 18               | 6        | 8            | 1        | 0                 | 52             | 1     |
|                                 |                  |          |              |          |                   |                |       |

|                                 |                |       |                |        |            | Not Use | Did Not |        |
|---------------------------------|----------------|-------|----------------|--------|------------|---------|---------|--------|
|                                 | 1 = Reward 2 = | Good  | 3 = Adequ; 4 : | = Poor | 5 = Disapp | Service | Answer  | Total  |
| Admissions Office               | 41.9%          | 37.2% | 10.5%          | 1.2%   | 4.7%       | 4.7%    | 0.0%    | 100.0% |
| Business Office                 | 41.9%          | 24.4% | 12.8%          | 2.3%   | 4.7%       | 14.0%   | 0.0%    | 100.0% |
| Academic Advising               | 38.4%          | 26.7% | 14.0%          | 3.5%   | 8.1%       | 8.1%    | 1.2%    | 100.0% |
| Financial Aid Office            | 29.1%          | 24.4% | 16.3%          | 1.2%   | 4.7%       | 24.4%   | 0.0%    | 100.0% |
| Housing                         | 10.5%          | 7.0%  | 11.6%          | 1.2%   | 0.0%       | 69.8%   | 0.0%    | 100.0% |
| Food Service                    | 8.1%           | 10.5% | 8.1%           | 1.2%   | 0.0%       | 72.1%   | 0.0%    | 100.0% |
| Library Services                | 16.3%          | 12.8% | 10.5%          | 0.0%   | 1.2%       | 59.3%   | 0.0%    | 100.0% |
| Bookstore                       | 22.1%          | 24.4% | 15.1%          | 0.0%   | 1.2%       | 36.0%   | 0.0%    | 98.8%  |
| Tutoring                        | 23.3%          | 10.5% | 10.5%          | 3.5%   | 0.0%       | 52.3%   | 0.0%    | 100.0% |
| Grounds/Maintenance             | 15.1%          | 17.4% | 15.1%          | 1.2%   | 0.0%       | 51.2%   | 0.0%    | 100.0% |
| Health Services                 | 12.8%          | 0.0%  | 9.3%           | 1.2%   | 0.0%       | 69.8%   | 7.0%    | 100.0% |
| Registrar - Enrollment Services | 40.7%          | 30.2% | 18.6%          | 1.2%   | 2.3%       | 7.0%    | 0.0%    | 100.0% |
| Career Planning & Placement     | 22.1%          | 9.3%  | 11.6%          | 2.3%   | 1.2%       | 53.5%   | 0.0%    | 100.0% |
| Computer Lab Services           | 26.7%          | 7.0%  | 11.6%          | 1.2%   | 2.3%       | 51.2%   | 0.0%    | 100.0% |
| Testing                         | 29.1%          | 16.3% | 17.4%          | 0.0%   | 3.5%       | 33.7%   | 0.0%    | 100.0% |
| Security & Safety               | 25.6%          | 14.0% | 15.1%          | 0.0%   | 1.2%       | 43.0%   | 1.2%    | 100.0% |
| Student Activities              | 20.9%          | 7.0%  | 9.3%           | 1.2%   | 0.0%       | 60.5%   | 1.2%    | 100.0% |