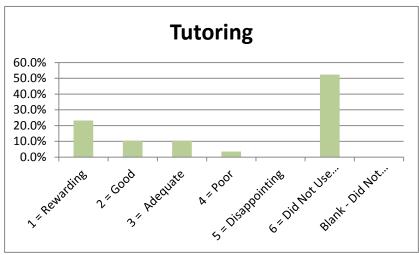

|                                 |                |       |                |        |            | Not Use | Did Not |        |
|---------------------------------|----------------|-------|----------------|--------|------------|---------|---------|--------|
|                                 | 1 = Reward 2 = | Good  | 3 = Adequ; 4 : | = Poor | 5 = Disapp | Service | Answer  | Total  |
| Admissions Office               | 41.9%          | 37.2% | 10.5%          | 1.2%   | 4.7%       | 4.7%    | 0.0%    | 100.0% |
| Business Office                 | 41.9%          | 24.4% | 12.8%          | 2.3%   | 4.7%       | 14.0%   | 0.0%    | 100.0% |
| Academic Advising               | 38.4%          | 26.7% | 14.0%          | 3.5%   | 8.1%       | 8.1%    | 1.2%    | 100.0% |
| Financial Aid Office            | 29.1%          | 24.4% | 16.3%          | 1.2%   | 4.7%       | 24.4%   | 0.0%    | 100.0% |
| Housing                         | 10.5%          | 7.0%  | 11.6%          | 1.2%   | 0.0%       | 69.8%   | 0.0%    | 100.0% |
| Food Service                    | 8.1%           | 10.5% | 8.1%           | 1.2%   | 0.0%       | 72.1%   | 0.0%    | 100.0% |
| Library Services                | 16.3%          | 12.8% | 10.5%          | 0.0%   | 1.2%       | 59.3%   | 0.0%    | 100.0% |
| Bookstore                       | 22.1%          | 24.4% | 15.1%          | 0.0%   | 1.2%       | 36.0%   | 0.0%    | 98.8%  |
| Tutoring                        | 23.3%          | 10.5% | 10.5%          | 3.5%   | 0.0%       | 52.3%   | 0.0%    | 100.0% |
| Grounds/Maintenance             | 15.1%          | 17.4% | 15.1%          | 1.2%   | 0.0%       | 51.2%   | 0.0%    | 100.0% |
| Health Services                 | 12.8%          | 0.0%  | 9.3%           | 1.2%   | 0.0%       | 69.8%   | 7.0%    | 100.0% |
| Registrar - Enrollment Services | 40.7%          | 30.2% | 18.6%          | 1.2%   | 2.3%       | 7.0%    | 0.0%    | 100.0% |
| Career Planning & Placement     | 22.1%          | 9.3%  | 11.6%          | 2.3%   | 1.2%       | 53.5%   | 0.0%    | 100.0% |
| Computer Lab Services           | 26.7%          | 7.0%  | 11.6%          | 1.2%   | 2.3%       | 51.2%   | 0.0%    | 100.0% |
| Testing                         | 29.1%          | 16.3% | 17.4%          | 0.0%   | 3.5%       | 33.7%   | 0.0%    | 100.0% |
| Security & Safety               | 25.6%          | 14.0% | 15.1%          | 0.0%   | 1.2%       | 43.0%   | 1.2%    | 100.0% |
| Student Activities              | 20.9%          | 7.0%  | 9.3%           | 1.2%   | 0.0%       | 60.5%   | 1.2%    | 100.0% |