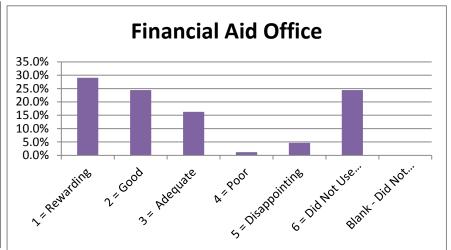

|             | Blank - |
|-------------|---------|
| 6 = Did Not | Did Not |

|                                 | 86 1 = Rewarding | 2 = Good | 3 = Adequate | 4 = Poor | 5 = Disappointing | Use Service Ar | nswer |
|---------------------------------|------------------|----------|--------------|----------|-------------------|----------------|-------|
| Admissions Office               | 36               | 32       | 9            | 1        | 4                 | 4              | 0     |
| Business Office                 | 36               | 21       | 11           | 2        | 4                 | 12             | 0     |
| Academic Advising               | 33               | 23       | 12           | 3        | 7                 | 7              | 1     |
| Financial Aid Office            | 25               | 21       | 14           | 1        | 4                 | 21             | 0     |
| Housing                         | 9                | 6        | 10           | 1        | 0                 | 60             | 0     |
| Food Service                    | 7                | 9        | 7            | 1        | 0                 | 62             | 0     |
| Library Services                | 14               | 11       | 9            | 0        | 1                 | 51             | 0     |
| Bookstore                       | 19               | 21       | 13           | 0        | 1                 | 31             | 0     |
| Tutoring                        | 20               | 9        | 9            | 3        | 0                 | 45             | 0     |
| Grounds/Maintenance             | 13               | 15       | 13           | 1        | 0                 | 44             | 0     |
| Health Services                 | 11               | 0        | 8            | 1        | 0                 | 60             | 6     |
| Registrar - Enrollment Services | 35               | 26       | 16           | 1        | 2                 | 6              | 0     |
| Career Planning & Placement     | 19               | 8        | 10           | 2        | 1                 | 46             | 0     |
| Computer Lab Services           | 23               | 6        | 10           | 1        | 2                 | 44             | 0     |
| Testing                         | 25               | 14       | 15           | 0        | 3                 | 29             | 0     |
| Security & Safety               | 22               | 12       | 13           | 0        | 1                 | 37             | 1     |
| Student Activities              | 18               | 6        | 8            | 1        | 0                 | 52             | 1     |
|                                 |                  |          |              |          |                   |                |       |

|                                 |                |       |                |        |            | Not Use | Did Not |        |
|---------------------------------|----------------|-------|----------------|--------|------------|---------|---------|--------|
|                                 | 1 = Reward 2 = | Good  | 3 = Adequ; 4 : | = Poor | 5 = Disapp | Service | Answer  | Total  |
| Admissions Office               | 41.9%          | 37.2% | 10.5%          | 1.2%   | 4.7%       | 4.7%    | 0.0%    | 100.0% |
| Business Office                 | 41.9%          | 24.4% | 12.8%          | 2.3%   | 4.7%       | 14.0%   | 0.0%    | 100.0% |
| Academic Advising               | 38.4%          | 26.7% | 14.0%          | 3.5%   | 8.1%       | 8.1%    | 1.2%    | 100.0% |
| Financial Aid Office            | 29.1%          | 24.4% | 16.3%          | 1.2%   | 4.7%       | 24.4%   | 0.0%    | 100.0% |
| Housing                         | 10.5%          | 7.0%  | 11.6%          | 1.2%   | 0.0%       | 69.8%   | 0.0%    | 100.0% |
| Food Service                    | 8.1%           | 10.5% | 8.1%           | 1.2%   | 0.0%       | 72.1%   | 0.0%    | 100.0% |
| Library Services                | 16.3%          | 12.8% | 10.5%          | 0.0%   | 1.2%       | 59.3%   | 0.0%    | 100.0% |
| Bookstore                       | 22.1%          | 24.4% | 15.1%          | 0.0%   | 1.2%       | 36.0%   | 0.0%    | 98.8%  |
| Tutoring                        | 23.3%          | 10.5% | 10.5%          | 3.5%   | 0.0%       | 52.3%   | 0.0%    | 100.0% |
| Grounds/Maintenance             | 15.1%          | 17.4% | 15.1%          | 1.2%   | 0.0%       | 51.2%   | 0.0%    | 100.0% |
| Health Services                 | 12.8%          | 0.0%  | 9.3%           | 1.2%   | 0.0%       | 69.8%   | 7.0%    | 100.0% |
| Registrar - Enrollment Services | 40.7%          | 30.2% | 18.6%          | 1.2%   | 2.3%       | 7.0%    | 0.0%    | 100.0% |
| Career Planning & Placement     | 22.1%          | 9.3%  | 11.6%          | 2.3%   | 1.2%       | 53.5%   | 0.0%    | 100.0% |
| Computer Lab Services           | 26.7%          | 7.0%  | 11.6%          | 1.2%   | 2.3%       | 51.2%   | 0.0%    | 100.0% |
| Testing                         | 29.1%          | 16.3% | 17.4%          | 0.0%   | 3.5%       | 33.7%   | 0.0%    | 100.0% |
| Security & Safety               | 25.6%          | 14.0% | 15.1%          | 0.0%   | 1.2%       | 43.0%   | 1.2%    | 100.0% |
| Student Activities              | 20.9%          | 7.0%  | 9.3%           | 1.2%   | 0.0%       | 60.5%   | 1.2%    | 100.0% |