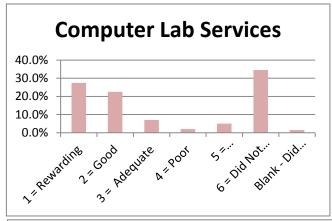

## **SPRING 2012**

|                                 |               |          |              |          |             | 6 = Did Not | Blank - Did Not |        |
|---------------------------------|---------------|----------|--------------|----------|-------------|-------------|-----------------|--------|
|                                 | 1 = Rewarding | 2 = Good | 3 = Adequate | 4 = Poor | 5 = Disappo | Use Service | Answer          |        |
| Admissions Office               | 35.5%         | 42.0%    | 10.5%        | 2.0%     | 5.0%        | 5.0%        | 0.0%            | 100.0% |
| Business Office                 | 40.0%         | 37.5%    | 9.0%         | 3.0%     | 6.0%        | 4.5%        | 0.0%            | 100.0% |
| Academic Advising               | 43.0%         | 32.0%    | 8.5%         | 3.5%     | 6.0%        | 7.0%        | 0.0%            | 100.0% |
| Financial Aid Office            | 31.5%         | 26.0%    | 11.5%        | 3.5%     | 5.5%        | 21.0%       | 1.0%            | 100.0% |
| Housing                         | 15.5%         | 11.0%    | 6.0%         | 2.0%     | 4.0%        | 60.5%       | 1.0%            | 100.0% |
| Food Service                    | 13.0%         | 14.5%    | 12.5%        | 3.5%     | 4.5%        | 51.5%       | 0.5%            | 100.0% |
| Library Services                | 30.5%         | 19.0%    | 5.5%         | 2.5%     | 3.0%        | 39.0%       | 0.5%            | 100.0% |
| Bookstore                       | 36.5%         | 27.0%    | 7.5%         | 2.5%     | 5.0%        | 21.5%       | 0.0%            | 100.0% |
| Tutoring                        | 26.0%         | 12.0%    | 5.5%         | 0.5%     | 4.5%        | 50.0%       | 1.5%            | 100.0% |
| Grounds/Maintenance             | 20.5%         | 27.0%    | 9.0%         | 2.0%     | 6.0%        | 35.0%       | 0.5%            | 100.0% |
| Health Services                 | 21.0%         | 0.0%     | 4.0%         | 1.5%     | 3.5%        | 55.5%       | 14.5%           | 100.0% |
| Registrar - Enrollment Services | 40.5%         | 35.0%    | 8.5%         | 3.5%     | 5.0%        | 7.0%        | 0.5%            | 100.0% |
| Career Planning & Placement     | 21.5%         | 18.0%    | 4.0%         | 1.5%     | 5.0%        | 48.5%       | 1.5%            | 100.0% |
| Computer Lab Services           | 27.5%         | 22.5%    | 7.0%         | 2.0%     | 5.0%        | 34.5%       | 1.5%            | 100.0% |
| Testing                         | 29.5%         | 30.0%    | 8.0%         | 2.0%     | 4.0%        | 24.5%       | 2.0%            | 100.0% |
| Security & Safety               | 25.5%         | 31.0%    | 7.0%         | 1.5%     | 5.0%        | 29.0%       | 1.0%            | 100.0% |
| Student Activities              | 22.0%         | 24.0%    | 5.5%         | 2.0%     | 4.5%        | 40.5%       | 1.5%            | 100.0% |