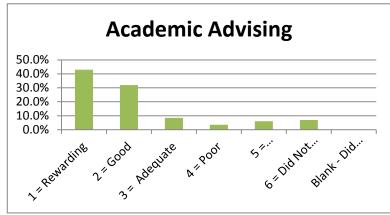

## **SPRING 2012**

|                                 |               |          |              |          |             | 6 = Did Not | Blank - Did Not |        |
|---------------------------------|---------------|----------|--------------|----------|-------------|-------------|-----------------|--------|
|                                 | 1 = Rewarding | 2 = Good | 3 = Adequate | 4 = Poor | 5 = Disappo | Use Service | Answer          |        |
| Admissions Office               | 35.5%         | 42.0%    | 10.5%        | 2.0%     | 5.0%        | 5.0%        | 0.0%            | 100.0% |
| Business Office                 | 40.0%         | 37.5%    | 9.0%         | 3.0%     | 6.0%        | 4.5%        | 0.0%            | 100.0% |
| Academic Advising               | 43.0%         | 32.0%    | 8.5%         | 3.5%     | 6.0%        | 7.0%        | 0.0%            | 100.0% |
| Financial Aid Office            | 31.5%         | 26.0%    | 11.5%        | 3.5%     | 5.5%        | 21.0%       | 1.0%            | 100.0% |
| Housing                         | 15.5%         | 11.0%    | 6.0%         | 2.0%     | 4.0%        | 60.5%       | 1.0%            | 100.0% |
| Food Service                    | 13.0%         | 14.5%    | 12.5%        | 3.5%     | 4.5%        | 51.5%       | 0.5%            | 100.0% |
| Library Services                | 30.5%         | 19.0%    | 5.5%         | 2.5%     | 3.0%        | 39.0%       | 0.5%            | 100.0% |
| Bookstore                       | 36.5%         | 27.0%    | 7.5%         | 2.5%     | 5.0%        | 21.5%       | 0.0%            | 100.0% |
| Tutoring                        | 26.0%         | 12.0%    | 5.5%         | 0.5%     | 4.5%        | 50.0%       | 1.5%            | 100.0% |
| Grounds/Maintenance             | 20.5%         | 27.0%    | 9.0%         | 2.0%     | 6.0%        | 35.0%       | 0.5%            | 100.0% |
| Health Services                 | 21.0%         | 0.0%     | 4.0%         | 1.5%     | 3.5%        | 55.5%       | 14.5%           | 100.0% |
| Registrar - Enrollment Services | 40.5%         | 35.0%    | 8.5%         | 3.5%     | 5.0%        | 7.0%        | 0.5%            | 100.0% |
| Career Planning & Placement     | 21.5%         | 18.0%    | 4.0%         | 1.5%     | 5.0%        | 48.5%       | 1.5%            | 100.0% |
| Computer Lab Services           | 27.5%         | 22.5%    | 7.0%         | 2.0%     | 5.0%        | 34.5%       | 1.5%            | 100.0% |
| Testing                         | 29.5%         | 30.0%    | 8.0%         | 2.0%     | 4.0%        | 24.5%       | 2.0%            | 100.0% |
| Security & Safety               | 25.5%         | 31.0%    | 7.0%         | 1.5%     | 5.0%        | 29.0%       | 1.0%            | 100.0% |
| Student Activities              | 22.0%         | 24.0%    | 5.5%         | 2.0%     | 4.5%        | 40.5%       | 1.5%            | 100.0% |