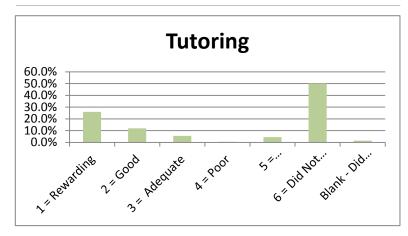

## **SPRING 2012**

|                                 |               |          |              |          |             | 6 = Did Not | Blank - Did Not |        |
|---------------------------------|---------------|----------|--------------|----------|-------------|-------------|-----------------|--------|
|                                 | 1 = Rewarding | 2 = Good | 3 = Adequate | 4 = Poor | 5 = Disappo | Use Service | Answer          |        |
| Admissions Office               | 35.5%         | 42.0%    | 10.5%        | 2.0%     | 5.0%        | 5.0%        | 0.0%            | 100.0% |
| Business Office                 | 40.0%         | 37.5%    | 9.0%         | 3.0%     | 6.0%        | 4.5%        | 0.0%            | 100.0% |
| Academic Advising               | 43.0%         | 32.0%    | 8.5%         | 3.5%     | 6.0%        | 7.0%        | 0.0%            | 100.0% |
| Financial Aid Office            | 31.5%         | 26.0%    | 11.5%        | 3.5%     | 5.5%        | 21.0%       | 1.0%            | 100.0% |
| Housing                         | 15.5%         | 11.0%    | 6.0%         | 2.0%     | 4.0%        | 60.5%       | 1.0%            | 100.0% |
| Food Service                    | 13.0%         | 14.5%    | 12.5%        | 3.5%     | 4.5%        | 51.5%       | 0.5%            | 100.0% |
| Library Services                | 30.5%         | 19.0%    | 5.5%         | 2.5%     | 3.0%        | 39.0%       | 0.5%            | 100.0% |
| Bookstore                       | 36.5%         | 27.0%    | 7.5%         | 2.5%     | 5.0%        | 21.5%       | 0.0%            | 100.0% |
| Tutoring                        | 26.0%         | 12.0%    | 5.5%         | 0.5%     | 4.5%        | 50.0%       | 1.5%            | 100.0% |
| Grounds/Maintenance             | 20.5%         | 27.0%    | 9.0%         | 2.0%     | 6.0%        | 35.0%       | 0.5%            | 100.0% |
| Health Services                 | 21.0%         | 0.0%     | 4.0%         | 1.5%     | 3.5%        | 55.5%       | 14.5%           | 100.0% |
| Registrar - Enrollment Services | 40.5%         | 35.0%    | 8.5%         | 3.5%     | 5.0%        | 7.0%        | 0.5%            | 100.0% |
| Career Planning & Placement     | 21.5%         | 18.0%    | 4.0%         | 1.5%     | 5.0%        | 48.5%       | 1.5%            | 100.0% |
| Computer Lab Services           | 27.5%         | 22.5%    | 7.0%         | 2.0%     | 5.0%        | 34.5%       | 1.5%            | 100.0% |
| Testing                         | 29.5%         | 30.0%    | 8.0%         | 2.0%     | 4.0%        | 24.5%       | 2.0%            | 100.0% |
| Security & Safety               | 25.5%         | 31.0%    | 7.0%         | 1.5%     | 5.0%        | 29.0%       | 1.0%            | 100.0% |
| Student Activities              | 22.0%         | 24.0%    | 5.5%         | 2.0%     | 4.5%        | 40.5%       | 1.5%            | 100.0% |