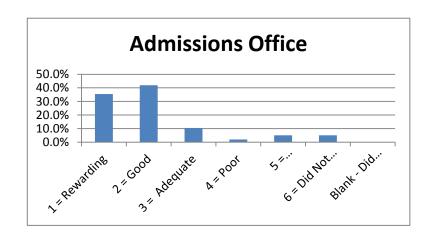

## **SPRING 2012**

|                                 |               |          |              |          |             | 6 = Did Not | Blank - Did Not |        |
|---------------------------------|---------------|----------|--------------|----------|-------------|-------------|-----------------|--------|
|                                 | 1 = Rewarding | 2 = Good | 3 = Adequate | 4 = Poor | 5 = Disappo | Use Service | Answer          |        |
| Admissions Office               | 35.5%         | 42.0%    | 10.5%        | 2.0%     | 5.0%        | 5.0%        | 0.0%            | 100.0% |
| Business Office                 | 40.0%         | 37.5%    | 9.0%         | 3.0%     | 6.0%        | 4.5%        | 0.0%            | 100.0% |
| Academic Advising               | 43.0%         | 32.0%    | 8.5%         | 3.5%     | 6.0%        | 7.0%        | 0.0%            | 100.0% |
| Financial Aid Office            | 31.5%         | 26.0%    | 11.5%        | 3.5%     | 5.5%        | 21.0%       | 1.0%            | 100.0% |
| Housing                         | 15.5%         | 11.0%    | 6.0%         | 2.0%     | 4.0%        | 60.5%       | 1.0%            | 100.0% |
| Food Service                    | 13.0%         | 14.5%    | 12.5%        | 3.5%     | 4.5%        | 51.5%       | 0.5%            | 100.0% |
| Library Services                | 30.5%         | 19.0%    | 5.5%         | 2.5%     | 3.0%        | 39.0%       | 0.5%            | 100.0% |
| Bookstore                       | 36.5%         | 27.0%    | 7.5%         | 2.5%     | 5.0%        | 21.5%       | 0.0%            | 100.0% |
| Tutoring                        | 26.0%         | 12.0%    | 5.5%         | 0.5%     | 4.5%        | 50.0%       | 1.5%            | 100.0% |
| Grounds/Maintenance             | 20.5%         | 27.0%    | 9.0%         | 2.0%     | 6.0%        | 35.0%       | 0.5%            | 100.0% |
| Health Services                 | 21.0%         | 0.0%     | 4.0%         | 1.5%     | 3.5%        | 55.5%       | 14.5%           | 100.0% |
| Registrar - Enrollment Services | 40.5%         | 35.0%    | 8.5%         | 3.5%     | 5.0%        | 7.0%        | 0.5%            | 100.0% |
| Career Planning & Placement     | 21.5%         | 18.0%    | 4.0%         | 1.5%     | 5.0%        | 48.5%       | 1.5%            | 100.0% |
| Computer Lab Services           | 27.5%         | 22.5%    | 7.0%         | 2.0%     | 5.0%        | 34.5%       | 1.5%            | 100.0% |
| Testing                         | 29.5%         | 30.0%    | 8.0%         | 2.0%     | 4.0%        | 24.5%       | 2.0%            | 100.0% |
| Security & Safety               | 25.5%         | 31.0%    | 7.0%         | 1.5%     | 5.0%        | 29.0%       | 1.0%            | 100.0% |
| Student Activities              | 22.0%         | 24.0%    | 5.5%         | 2.0%     | 4.5%        | 40.5%       | 1.5%            | 100.0% |