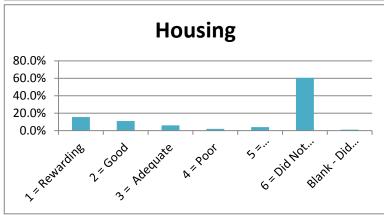

## **SPRING 2012**

|                                 |               |          |              |          |             | 6 = Did Not | Blank - Did Not |        |
|---------------------------------|---------------|----------|--------------|----------|-------------|-------------|-----------------|--------|
|                                 | 1 = Rewarding | 2 = Good | 3 = Adequate | 4 = Poor | 5 = Disappo | Use Service | Answer          |        |
| Admissions Office               | 35.5%         | 42.0%    | 10.5%        | 2.0%     | 5.0%        | 5.0%        | 0.0%            | 100.0% |
| Business Office                 | 40.0%         | 37.5%    | 9.0%         | 3.0%     | 6.0%        | 4.5%        | 0.0%            | 100.0% |
| Academic Advising               | 43.0%         | 32.0%    | 8.5%         | 3.5%     | 6.0%        | 7.0%        | 0.0%            | 100.0% |
| Financial Aid Office            | 31.5%         | 26.0%    | 11.5%        | 3.5%     | 5.5%        | 21.0%       | 1.0%            | 100.0% |
| Housing                         | 15.5%         | 11.0%    | 6.0%         | 2.0%     | 4.0%        | 60.5%       | 1.0%            | 100.0% |
| Food Service                    | 13.0%         | 14.5%    | 12.5%        | 3.5%     | 4.5%        | 51.5%       | 0.5%            | 100.0% |
| Library Services                | 30.5%         | 19.0%    | 5.5%         | 2.5%     | 3.0%        | 39.0%       | 0.5%            | 100.0% |
| Bookstore                       | 36.5%         | 27.0%    | 7.5%         | 2.5%     | 5.0%        | 21.5%       | 0.0%            | 100.0% |
| Tutoring                        | 26.0%         | 12.0%    | 5.5%         | 0.5%     | 4.5%        | 50.0%       | 1.5%            | 100.0% |
| Grounds/Maintenance             | 20.5%         | 27.0%    | 9.0%         | 2.0%     | 6.0%        | 35.0%       | 0.5%            | 100.0% |
| Health Services                 | 21.0%         | 0.0%     | 4.0%         | 1.5%     | 3.5%        | 55.5%       | 14.5%           | 100.0% |
| Registrar - Enrollment Services | 40.5%         | 35.0%    | 8.5%         | 3.5%     | 5.0%        | 7.0%        | 0.5%            | 100.0% |
| Career Planning & Placement     | 21.5%         | 18.0%    | 4.0%         | 1.5%     | 5.0%        | 48.5%       | 1.5%            | 100.0% |
| Computer Lab Services           | 27.5%         | 22.5%    | 7.0%         | 2.0%     | 5.0%        | 34.5%       | 1.5%            | 100.0% |
| Testing                         | 29.5%         | 30.0%    | 8.0%         | 2.0%     | 4.0%        | 24.5%       | 2.0%            | 100.0% |
| Security & Safety               | 25.5%         | 31.0%    | 7.0%         | 1.5%     | 5.0%        | 29.0%       | 1.0%            | 100.0% |
| Student Activities              | 22.0%         | 24.0%    | 5.5%         | 2.0%     | 4.5%        | 40.5%       | 1.5%            | 100.0% |