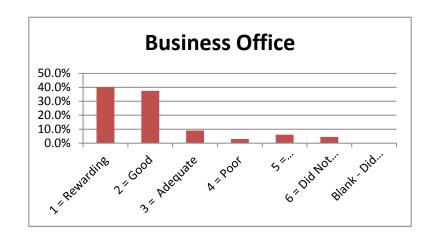

## **SPRING 2012**

|                                 |               |          |              |          |             | 6 = Did Not | Blank - Did Not |        |
|---------------------------------|---------------|----------|--------------|----------|-------------|-------------|-----------------|--------|
|                                 | 1 = Rewarding | 2 = Good | 3 = Adequate | 4 = Poor | 5 = Disappo | Use Service | Answer          |        |
| Admissions Office               | 35.5%         | 42.0%    | 10.5%        | 2.0%     | 5.0%        | 5.0%        | 0.0%            | 100.0% |
| Business Office                 | 40.0%         | 37.5%    | 9.0%         | 3.0%     | 6.0%        | 4.5%        | 0.0%            | 100.0% |
| Academic Advising               | 43.0%         | 32.0%    | 8.5%         | 3.5%     | 6.0%        | 7.0%        | 0.0%            | 100.0% |
| Financial Aid Office            | 31.5%         | 26.0%    | 11.5%        | 3.5%     | 5.5%        | 21.0%       | 1.0%            | 100.0% |
| Housing                         | 15.5%         | 11.0%    | 6.0%         | 2.0%     | 4.0%        | 60.5%       | 1.0%            | 100.0% |
| Food Service                    | 13.0%         | 14.5%    | 12.5%        | 3.5%     | 4.5%        | 51.5%       | 0.5%            | 100.0% |
| Library Services                | 30.5%         | 19.0%    | 5.5%         | 2.5%     | 3.0%        | 39.0%       | 0.5%            | 100.0% |
| Bookstore                       | 36.5%         | 27.0%    | 7.5%         | 2.5%     | 5.0%        | 21.5%       | 0.0%            | 100.0% |
| Tutoring                        | 26.0%         | 12.0%    | 5.5%         | 0.5%     | 4.5%        | 50.0%       | 1.5%            | 100.0% |
| Grounds/Maintenance             | 20.5%         | 27.0%    | 9.0%         | 2.0%     | 6.0%        | 35.0%       | 0.5%            | 100.0% |
| Health Services                 | 21.0%         | 0.0%     | 4.0%         | 1.5%     | 3.5%        | 55.5%       | 14.5%           | 100.0% |
| Registrar - Enrollment Services | 40.5%         | 35.0%    | 8.5%         | 3.5%     | 5.0%        | 7.0%        | 0.5%            | 100.0% |
| Career Planning & Placement     | 21.5%         | 18.0%    | 4.0%         | 1.5%     | 5.0%        | 48.5%       | 1.5%            | 100.0% |
| Computer Lab Services           | 27.5%         | 22.5%    | 7.0%         | 2.0%     | 5.0%        | 34.5%       | 1.5%            | 100.0% |
| Testing                         | 29.5%         | 30.0%    | 8.0%         | 2.0%     | 4.0%        | 24.5%       | 2.0%            | 100.0% |
| Security & Safety               | 25.5%         | 31.0%    | 7.0%         | 1.5%     | 5.0%        | 29.0%       | 1.0%            | 100.0% |
| Student Activities              | 22.0%         | 24.0%    | 5.5%         | 2.0%     | 4.5%        | 40.5%       | 1.5%            | 100.0% |