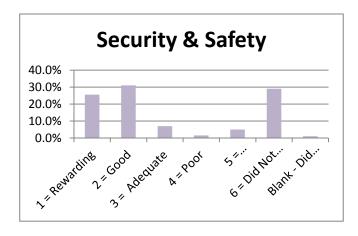

## **SPRING 2012**

|                                 |               |          |              |          |             | 6 = Did Not | Blank - Did Not |        |
|---------------------------------|---------------|----------|--------------|----------|-------------|-------------|-----------------|--------|
|                                 | 1 = Rewarding | 2 = Good | 3 = Adequate | 4 = Poor | 5 = Disappo | Use Service | Answer          |        |
| Admissions Office               | 35.5%         | 42.0%    | 10.5%        | 2.0%     | 5.0%        | 5.0%        | 0.0%            | 100.0% |
| Business Office                 | 40.0%         | 37.5%    | 9.0%         | 3.0%     | 6.0%        | 4.5%        | 0.0%            | 100.0% |
| Academic Advising               | 43.0%         | 32.0%    | 8.5%         | 3.5%     | 6.0%        | 7.0%        | 0.0%            | 100.0% |
| Financial Aid Office            | 31.5%         | 26.0%    | 11.5%        | 3.5%     | 5.5%        | 21.0%       | 1.0%            | 100.0% |
| Housing                         | 15.5%         | 11.0%    | 6.0%         | 2.0%     | 4.0%        | 60.5%       | 1.0%            | 100.0% |
| Food Service                    | 13.0%         | 14.5%    | 12.5%        | 3.5%     | 4.5%        | 51.5%       | 0.5%            | 100.0% |
| Library Services                | 30.5%         | 19.0%    | 5.5%         | 2.5%     | 3.0%        | 39.0%       | 0.5%            | 100.0% |
| Bookstore                       | 36.5%         | 27.0%    | 7.5%         | 2.5%     | 5.0%        | 21.5%       | 0.0%            | 100.0% |
| Tutoring                        | 26.0%         | 12.0%    | 5.5%         | 0.5%     | 4.5%        | 50.0%       | 1.5%            | 100.0% |
| Grounds/Maintenance             | 20.5%         | 27.0%    | 9.0%         | 2.0%     | 6.0%        | 35.0%       | 0.5%            | 100.0% |
| Health Services                 | 21.0%         | 0.0%     | 4.0%         | 1.5%     | 3.5%        | 55.5%       | 14.5%           | 100.0% |
| Registrar - Enrollment Services | 40.5%         | 35.0%    | 8.5%         | 3.5%     | 5.0%        | 7.0%        | 0.5%            | 100.0% |
| Career Planning & Placement     | 21.5%         | 18.0%    | 4.0%         | 1.5%     | 5.0%        | 48.5%       | 1.5%            | 100.0% |
| Computer Lab Services           | 27.5%         | 22.5%    | 7.0%         | 2.0%     | 5.0%        | 34.5%       | 1.5%            | 100.0% |
| Testing                         | 29.5%         | 30.0%    | 8.0%         | 2.0%     | 4.0%        | 24.5%       | 2.0%            | 100.0% |
| Security & Safety               | 25.5%         | 31.0%    | 7.0%         | 1.5%     | 5.0%        | 29.0%       | 1.0%            | 100.0% |
| Student Activities              | 22.0%         | 24.0%    | 5.5%         | 2.0%     | 4.5%        | 40.5%       | 1.5%            | 100.0% |