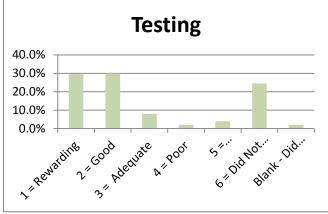

## **SPRING 2012**

|                                 |               |          |              |          |             | 6 = Did Not | Blank - Did Not |        |
|---------------------------------|---------------|----------|--------------|----------|-------------|-------------|-----------------|--------|
|                                 | 1 = Rewarding | 2 = Good | 3 = Adequate | 4 = Poor | 5 = Disappo | Use Service | Answer          |        |
| Admissions Office               | 35.5%         | 42.0%    | 10.5%        | 2.0%     | 5.0%        | 5.0%        | 0.0%            | 100.0% |
| Business Office                 | 40.0%         | 37.5%    | 9.0%         | 3.0%     | 6.0%        | 4.5%        | 0.0%            | 100.0% |
| Academic Advising               | 43.0%         | 32.0%    | 8.5%         | 3.5%     | 6.0%        | 7.0%        | 0.0%            | 100.0% |
| Financial Aid Office            | 31.5%         | 26.0%    | 11.5%        | 3.5%     | 5.5%        | 21.0%       | 1.0%            | 100.0% |
| Housing                         | 15.5%         | 11.0%    | 6.0%         | 2.0%     | 4.0%        | 60.5%       | 1.0%            | 100.0% |
| Food Service                    | 13.0%         | 14.5%    | 12.5%        | 3.5%     | 4.5%        | 51.5%       | 0.5%            | 100.0% |
| Library Services                | 30.5%         | 19.0%    | 5.5%         | 2.5%     | 3.0%        | 39.0%       | 0.5%            | 100.0% |
| Bookstore                       | 36.5%         | 27.0%    | 7.5%         | 2.5%     | 5.0%        | 21.5%       | 0.0%            | 100.0% |
| Tutoring                        | 26.0%         | 12.0%    | 5.5%         | 0.5%     | 4.5%        | 50.0%       | 1.5%            | 100.0% |
| Grounds/Maintenance             | 20.5%         | 27.0%    | 9.0%         | 2.0%     | 6.0%        | 35.0%       | 0.5%            | 100.0% |
| Health Services                 | 21.0%         | 0.0%     | 4.0%         | 1.5%     | 3.5%        | 55.5%       | 14.5%           | 100.0% |
| Registrar - Enrollment Services | 40.5%         | 35.0%    | 8.5%         | 3.5%     | 5.0%        | 7.0%        | 0.5%            | 100.0% |
| Career Planning & Placement     | 21.5%         | 18.0%    | 4.0%         | 1.5%     | 5.0%        | 48.5%       | 1.5%            | 100.0% |
| Computer Lab Services           | 27.5%         | 22.5%    | 7.0%         | 2.0%     | 5.0%        | 34.5%       | 1.5%            | 100.0% |
| Testing                         | 29.5%         | 30.0%    | 8.0%         | 2.0%     | 4.0%        | 24.5%       | 2.0%            | 100.0% |
| Security & Safety               | 25.5%         | 31.0%    | 7.0%         | 1.5%     | 5.0%        | 29.0%       | 1.0%            | 100.0% |
| Student Activities              | 22.0%         | 24.0%    | 5.5%         | 2.0%     | 4.5%        | 40.5%       | 1.5%            | 100.0% |