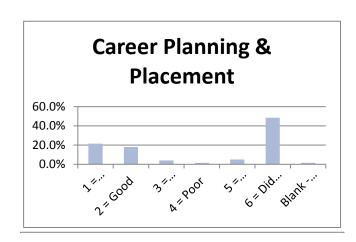

## **SPRING 2012**

|                                 |               |          |              |          |             | 6 = Did Not | Blank - Did Not |        |
|---------------------------------|---------------|----------|--------------|----------|-------------|-------------|-----------------|--------|
|                                 | 1 = Rewarding | 2 = Good | 3 = Adequate | 4 = Poor | 5 = Disappo | Use Service | Answer          |        |
| Admissions Office               | 35.5%         | 42.0%    | 10.5%        | 2.0%     | 5.0%        | 5.0%        | 0.0%            | 100.0% |
| Business Office                 | 40.0%         | 37.5%    | 9.0%         | 3.0%     | 6.0%        | 4.5%        | 0.0%            | 100.0% |
| Academic Advising               | 43.0%         | 32.0%    | 8.5%         | 3.5%     | 6.0%        | 7.0%        | 0.0%            | 100.0% |
| Financial Aid Office            | 31.5%         | 26.0%    | 11.5%        | 3.5%     | 5.5%        | 21.0%       | 1.0%            | 100.0% |
| Housing                         | 15.5%         | 11.0%    | 6.0%         | 2.0%     | 4.0%        | 60.5%       | 1.0%            | 100.0% |
| Food Service                    | 13.0%         | 14.5%    | 12.5%        | 3.5%     | 4.5%        | 51.5%       | 0.5%            | 100.0% |
| Library Services                | 30.5%         | 19.0%    | 5.5%         | 2.5%     | 3.0%        | 39.0%       | 0.5%            | 100.0% |
| Bookstore                       | 36.5%         | 27.0%    | 7.5%         | 2.5%     | 5.0%        | 21.5%       | 0.0%            | 100.0% |
| Tutoring                        | 26.0%         | 12.0%    | 5.5%         | 0.5%     | 4.5%        | 50.0%       | 1.5%            | 100.0% |
| Grounds/Maintenance             | 20.5%         | 27.0%    | 9.0%         | 2.0%     | 6.0%        | 35.0%       | 0.5%            | 100.0% |
| Health Services                 | 21.0%         | 0.0%     | 4.0%         | 1.5%     | 3.5%        | 55.5%       | 14.5%           | 100.0% |
| Registrar - Enrollment Services | 40.5%         | 35.0%    | 8.5%         | 3.5%     | 5.0%        | 7.0%        | 0.5%            | 100.0% |
| Career Planning & Placement     | 21.5%         | 18.0%    | 4.0%         | 1.5%     | 5.0%        | 48.5%       | 1.5%            | 100.0% |
| Computer Lab Services           | 27.5%         | 22.5%    | 7.0%         | 2.0%     | 5.0%        | 34.5%       | 1.5%            | 100.0% |
| Testing                         | 29.5%         | 30.0%    | 8.0%         | 2.0%     | 4.0%        | 24.5%       | 2.0%            | 100.0% |
| Security & Safety               | 25.5%         | 31.0%    | 7.0%         | 1.5%     | 5.0%        | 29.0%       | 1.0%            | 100.0% |
| Student Activities              | 22.0%         | 24.0%    | 5.5%         | 2.0%     | 4.5%        | 40.5%       | 1.5%            | 100.0% |