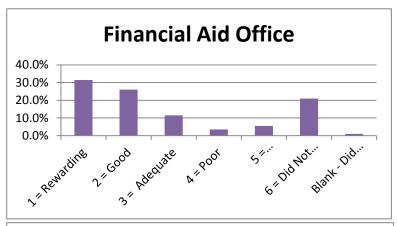

## **SPRING 2012**

|                                 |               |          |              |          |             | 6 = Did Not | Blank - Did Not |        |
|---------------------------------|---------------|----------|--------------|----------|-------------|-------------|-----------------|--------|
|                                 | 1 = Rewarding | 2 = Good | 3 = Adequate | 4 = Poor | 5 = Disappo | Use Service | Answer          |        |
| Admissions Office               | 35.5%         | 42.0%    | 10.5%        | 2.0%     | 5.0%        | 5.0%        | 0.0%            | 100.0% |
| Business Office                 | 40.0%         | 37.5%    | 9.0%         | 3.0%     | 6.0%        | 4.5%        | 0.0%            | 100.0% |
| Academic Advising               | 43.0%         | 32.0%    | 8.5%         | 3.5%     | 6.0%        | 7.0%        | 0.0%            | 100.0% |
| Financial Aid Office            | 31.5%         | 26.0%    | 11.5%        | 3.5%     | 5.5%        | 21.0%       | 1.0%            | 100.0% |
| Housing                         | 15.5%         | 11.0%    | 6.0%         | 2.0%     | 4.0%        | 60.5%       | 1.0%            | 100.0% |
| Food Service                    | 13.0%         | 14.5%    | 12.5%        | 3.5%     | 4.5%        | 51.5%       | 0.5%            | 100.0% |
| Library Services                | 30.5%         | 19.0%    | 5.5%         | 2.5%     | 3.0%        | 39.0%       | 0.5%            | 100.0% |
| Bookstore                       | 36.5%         | 27.0%    | 7.5%         | 2.5%     | 5.0%        | 21.5%       | 0.0%            | 100.0% |
| Tutoring                        | 26.0%         | 12.0%    | 5.5%         | 0.5%     | 4.5%        | 50.0%       | 1.5%            | 100.0% |
| Grounds/Maintenance             | 20.5%         | 27.0%    | 9.0%         | 2.0%     | 6.0%        | 35.0%       | 0.5%            | 100.0% |
| Health Services                 | 21.0%         | 0.0%     | 4.0%         | 1.5%     | 3.5%        | 55.5%       | 14.5%           | 100.0% |
| Registrar - Enrollment Services | 40.5%         | 35.0%    | 8.5%         | 3.5%     | 5.0%        | 7.0%        | 0.5%            | 100.0% |
| Career Planning & Placement     | 21.5%         | 18.0%    | 4.0%         | 1.5%     | 5.0%        | 48.5%       | 1.5%            | 100.0% |
| Computer Lab Services           | 27.5%         | 22.5%    | 7.0%         | 2.0%     | 5.0%        | 34.5%       | 1.5%            | 100.0% |
| Testing                         | 29.5%         | 30.0%    | 8.0%         | 2.0%     | 4.0%        | 24.5%       | 2.0%            | 100.0% |
| Security & Safety               | 25.5%         | 31.0%    | 7.0%         | 1.5%     | 5.0%        | 29.0%       | 1.0%            | 100.0% |
| Student Activities              | 22.0%         | 24.0%    | 5.5%         | 2.0%     | 4.5%        | 40.5%       | 1.5%            | 100.0% |