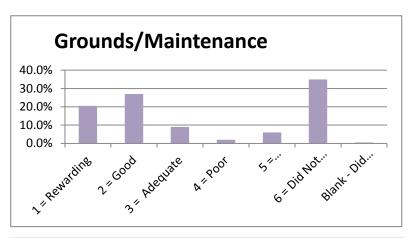

## **SPRING 2012**

|                                 |               |          |              |          |             | 6 = Did Not | Blank - Did Not |        |
|---------------------------------|---------------|----------|--------------|----------|-------------|-------------|-----------------|--------|
|                                 | 1 = Rewarding | 2 = Good | 3 = Adequate | 4 = Poor | 5 = Disappo | Use Service | Answer          |        |
| Admissions Office               | 35.5%         | 42.0%    | 10.5%        | 2.0%     | 5.0%        | 5.0%        | 0.0%            | 100.0% |
| Business Office                 | 40.0%         | 37.5%    | 9.0%         | 3.0%     | 6.0%        | 4.5%        | 0.0%            | 100.0% |
| Academic Advising               | 43.0%         | 32.0%    | 8.5%         | 3.5%     | 6.0%        | 7.0%        | 0.0%            | 100.0% |
| Financial Aid Office            | 31.5%         | 26.0%    | 11.5%        | 3.5%     | 5.5%        | 21.0%       | 1.0%            | 100.0% |
| Housing                         | 15.5%         | 11.0%    | 6.0%         | 2.0%     | 4.0%        | 60.5%       | 1.0%            | 100.0% |
| Food Service                    | 13.0%         | 14.5%    | 12.5%        | 3.5%     | 4.5%        | 51.5%       | 0.5%            | 100.0% |
| Library Services                | 30.5%         | 19.0%    | 5.5%         | 2.5%     | 3.0%        | 39.0%       | 0.5%            | 100.0% |
| Bookstore                       | 36.5%         | 27.0%    | 7.5%         | 2.5%     | 5.0%        | 21.5%       | 0.0%            | 100.0% |
| Tutoring                        | 26.0%         | 12.0%    | 5.5%         | 0.5%     | 4.5%        | 50.0%       | 1.5%            | 100.0% |
| Grounds/Maintenance             | 20.5%         | 27.0%    | 9.0%         | 2.0%     | 6.0%        | 35.0%       | 0.5%            | 100.0% |
| Health Services                 | 21.0%         | 0.0%     | 4.0%         | 1.5%     | 3.5%        | 55.5%       | 14.5%           | 100.0% |
| Registrar - Enrollment Services | 40.5%         | 35.0%    | 8.5%         | 3.5%     | 5.0%        | 7.0%        | 0.5%            | 100.0% |
| Career Planning & Placement     | 21.5%         | 18.0%    | 4.0%         | 1.5%     | 5.0%        | 48.5%       | 1.5%            | 100.0% |
| Computer Lab Services           | 27.5%         | 22.5%    | 7.0%         | 2.0%     | 5.0%        | 34.5%       | 1.5%            | 100.0% |
| Testing                         | 29.5%         | 30.0%    | 8.0%         | 2.0%     | 4.0%        | 24.5%       | 2.0%            | 100.0% |
| Security & Safety               | 25.5%         | 31.0%    | 7.0%         | 1.5%     | 5.0%        | 29.0%       | 1.0%            | 100.0% |
| Student Activities              | 22.0%         | 24.0%    | 5.5%         | 2.0%     | 4.5%        | 40.5%       | 1.5%            | 100.0% |