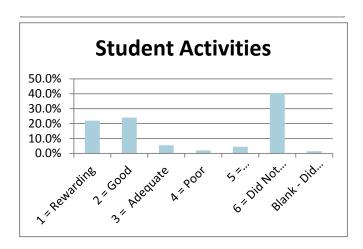

## **SPRING 2012**

|                                 |               |          |              |          |             | 6 = Did Not | Blank - Did Not |        |
|---------------------------------|---------------|----------|--------------|----------|-------------|-------------|-----------------|--------|
|                                 | 1 = Rewarding | 2 = Good | 3 = Adequate | 4 = Poor | 5 = Disappo | Use Service | Answer          |        |
| Admissions Office               | 35.5%         | 42.0%    | 10.5%        | 2.0%     | 5.0%        | 5.0%        | 0.0%            | 100.0% |
| Business Office                 | 40.0%         | 37.5%    | 9.0%         | 3.0%     | 6.0%        | 4.5%        | 0.0%            | 100.0% |
| Academic Advising               | 43.0%         | 32.0%    | 8.5%         | 3.5%     | 6.0%        | 7.0%        | 0.0%            | 100.0% |
| Financial Aid Office            | 31.5%         | 26.0%    | 11.5%        | 3.5%     | 5.5%        | 21.0%       | 1.0%            | 100.0% |
| Housing                         | 15.5%         | 11.0%    | 6.0%         | 2.0%     | 4.0%        | 60.5%       | 1.0%            | 100.0% |
| Food Service                    | 13.0%         | 14.5%    | 12.5%        | 3.5%     | 4.5%        | 51.5%       | 0.5%            | 100.0% |
| Library Services                | 30.5%         | 19.0%    | 5.5%         | 2.5%     | 3.0%        | 39.0%       | 0.5%            | 100.0% |
| Bookstore                       | 36.5%         | 27.0%    | 7.5%         | 2.5%     | 5.0%        | 21.5%       | 0.0%            | 100.0% |
| Tutoring                        | 26.0%         | 12.0%    | 5.5%         | 0.5%     | 4.5%        | 50.0%       | 1.5%            | 100.0% |
| Grounds/Maintenance             | 20.5%         | 27.0%    | 9.0%         | 2.0%     | 6.0%        | 35.0%       | 0.5%            | 100.0% |
| Health Services                 | 21.0%         | 0.0%     | 4.0%         | 1.5%     | 3.5%        | 55.5%       | 14.5%           | 100.0% |
| Registrar - Enrollment Services | 40.5%         | 35.0%    | 8.5%         | 3.5%     | 5.0%        | 7.0%        | 0.5%            | 100.0% |
| Career Planning & Placement     | 21.5%         | 18.0%    | 4.0%         | 1.5%     | 5.0%        | 48.5%       | 1.5%            | 100.0% |
| Computer Lab Services           | 27.5%         | 22.5%    | 7.0%         | 2.0%     | 5.0%        | 34.5%       | 1.5%            | 100.0% |
| Testing                         | 29.5%         | 30.0%    | 8.0%         | 2.0%     | 4.0%        | 24.5%       | 2.0%            | 100.0% |
| Security & Safety               | 25.5%         | 31.0%    | 7.0%         | 1.5%     | 5.0%        | 29.0%       | 1.0%            | 100.0% |
| Student Activities              | 22.0%         | 24.0%    | 5.5%         | 2.0%     | 4.5%        | 40.5%       | 1.5%            | 100.0% |