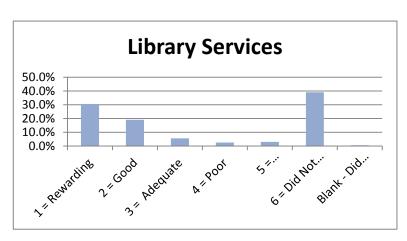

## **SPRING 2012**

|                                 |               |          |              |          |             | 6 = Did Not | Blank - Did Not |        |
|---------------------------------|---------------|----------|--------------|----------|-------------|-------------|-----------------|--------|
|                                 | 1 = Rewarding | 2 = Good | 3 = Adequate | 4 = Poor | 5 = Disappo | Use Service | Answer          |        |
| Admissions Office               | 35.5%         | 42.0%    | 10.5%        | 2.0%     | 5.0%        | 5.0%        | 0.0%            | 100.0% |
| Business Office                 | 40.0%         | 37.5%    | 9.0%         | 3.0%     | 6.0%        | 4.5%        | 0.0%            | 100.0% |
| Academic Advising               | 43.0%         | 32.0%    | 8.5%         | 3.5%     | 6.0%        | 7.0%        | 0.0%            | 100.0% |
| Financial Aid Office            | 31.5%         | 26.0%    | 11.5%        | 3.5%     | 5.5%        | 21.0%       | 1.0%            | 100.0% |
| Housing                         | 15.5%         | 11.0%    | 6.0%         | 2.0%     | 4.0%        | 60.5%       | 1.0%            | 100.0% |
| Food Service                    | 13.0%         | 14.5%    | 12.5%        | 3.5%     | 4.5%        | 51.5%       | 0.5%            | 100.0% |
| Library Services                | 30.5%         | 19.0%    | 5.5%         | 2.5%     | 3.0%        | 39.0%       | 0.5%            | 100.0% |
| Bookstore                       | 36.5%         | 27.0%    | 7.5%         | 2.5%     | 5.0%        | 21.5%       | 0.0%            | 100.0% |
| Tutoring                        | 26.0%         | 12.0%    | 5.5%         | 0.5%     | 4.5%        | 50.0%       | 1.5%            | 100.0% |
| Grounds/Maintenance             | 20.5%         | 27.0%    | 9.0%         | 2.0%     | 6.0%        | 35.0%       | 0.5%            | 100.0% |
| Health Services                 | 21.0%         | 0.0%     | 4.0%         | 1.5%     | 3.5%        | 55.5%       | 14.5%           | 100.0% |
| Registrar - Enrollment Services | 40.5%         | 35.0%    | 8.5%         | 3.5%     | 5.0%        | 7.0%        | 0.5%            | 100.0% |
| Career Planning & Placement     | 21.5%         | 18.0%    | 4.0%         | 1.5%     | 5.0%        | 48.5%       | 1.5%            | 100.0% |
| Computer Lab Services           | 27.5%         | 22.5%    | 7.0%         | 2.0%     | 5.0%        | 34.5%       | 1.5%            | 100.0% |
| Testing                         | 29.5%         | 30.0%    | 8.0%         | 2.0%     | 4.0%        | 24.5%       | 2.0%            | 100.0% |
| Security & Safety               | 25.5%         | 31.0%    | 7.0%         | 1.5%     | 5.0%        | 29.0%       | 1.0%            | 100.0% |
| Student Activities              | 22.0%         | 24.0%    | 5.5%         | 2.0%     | 4.5%        | 40.5%       | 1.5%            | 100.0% |