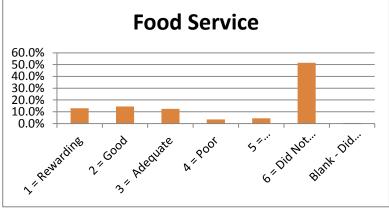

## **SPRING 2012**

|                                 |               |          |              |          |             | 6 = Did Not | Blank - Did Not |        |
|---------------------------------|---------------|----------|--------------|----------|-------------|-------------|-----------------|--------|
|                                 | 1 = Rewarding | 2 = Good | 3 = Adequate | 4 = Poor | 5 = Disappo | Use Service | Answer          |        |
| Admissions Office               | 35.5%         | 42.0%    | 10.5%        | 2.0%     | 5.0%        | 5.0%        | 0.0%            | 100.0% |
| Business Office                 | 40.0%         | 37.5%    | 9.0%         | 3.0%     | 6.0%        | 4.5%        | 0.0%            | 100.0% |
| Academic Advising               | 43.0%         | 32.0%    | 8.5%         | 3.5%     | 6.0%        | 7.0%        | 0.0%            | 100.0% |
| Financial Aid Office            | 31.5%         | 26.0%    | 11.5%        | 3.5%     | 5.5%        | 21.0%       | 1.0%            | 100.0% |
| Housing                         | 15.5%         | 11.0%    | 6.0%         | 2.0%     | 4.0%        | 60.5%       | 1.0%            | 100.0% |
| Food Service                    | 13.0%         | 14.5%    | 12.5%        | 3.5%     | 4.5%        | 51.5%       | 0.5%            | 100.0% |
| Library Services                | 30.5%         | 19.0%    | 5.5%         | 2.5%     | 3.0%        | 39.0%       | 0.5%            | 100.0% |
| Bookstore                       | 36.5%         | 27.0%    | 7.5%         | 2.5%     | 5.0%        | 21.5%       | 0.0%            | 100.0% |
| Tutoring                        | 26.0%         | 12.0%    | 5.5%         | 0.5%     | 4.5%        | 50.0%       | 1.5%            | 100.0% |
| Grounds/Maintenance             | 20.5%         | 27.0%    | 9.0%         | 2.0%     | 6.0%        | 35.0%       | 0.5%            | 100.0% |
| Health Services                 | 21.0%         | 0.0%     | 4.0%         | 1.5%     | 3.5%        | 55.5%       | 14.5%           | 100.0% |
| Registrar - Enrollment Services | 40.5%         | 35.0%    | 8.5%         | 3.5%     | 5.0%        | 7.0%        | 0.5%            | 100.0% |
| Career Planning & Placement     | 21.5%         | 18.0%    | 4.0%         | 1.5%     | 5.0%        | 48.5%       | 1.5%            | 100.0% |
| Computer Lab Services           | 27.5%         | 22.5%    | 7.0%         | 2.0%     | 5.0%        | 34.5%       | 1.5%            | 100.0% |
| Testing                         | 29.5%         | 30.0%    | 8.0%         | 2.0%     | 4.0%        | 24.5%       | 2.0%            | 100.0% |
| Security & Safety               | 25.5%         | 31.0%    | 7.0%         | 1.5%     | 5.0%        | 29.0%       | 1.0%            | 100.0% |
| Student Activities              | 22.0%         | 24.0%    | 5.5%         | 2.0%     | 4.5%        | 40.5%       | 1.5%            | 100.0% |