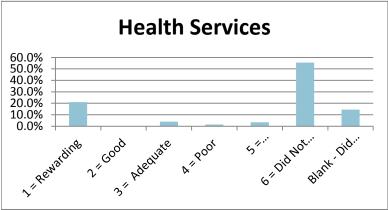

## **SPRING 2012**

|                                 |               |          |              |          |             | 6 = Did Not | Blank - Did Not |        |
|---------------------------------|---------------|----------|--------------|----------|-------------|-------------|-----------------|--------|
|                                 | 1 = Rewarding | 2 = Good | 3 = Adequate | 4 = Poor | 5 = Disappo | Use Service | Answer          |        |
| Admissions Office               | 35.5%         | 42.0%    | 10.5%        | 2.0%     | 5.0%        | 5.0%        | 0.0%            | 100.0% |
| Business Office                 | 40.0%         | 37.5%    | 9.0%         | 3.0%     | 6.0%        | 4.5%        | 0.0%            | 100.0% |
| Academic Advising               | 43.0%         | 32.0%    | 8.5%         | 3.5%     | 6.0%        | 7.0%        | 0.0%            | 100.0% |
| Financial Aid Office            | 31.5%         | 26.0%    | 11.5%        | 3.5%     | 5.5%        | 21.0%       | 1.0%            | 100.0% |
| Housing                         | 15.5%         | 11.0%    | 6.0%         | 2.0%     | 4.0%        | 60.5%       | 1.0%            | 100.0% |
| Food Service                    | 13.0%         | 14.5%    | 12.5%        | 3.5%     | 4.5%        | 51.5%       | 0.5%            | 100.0% |
| Library Services                | 30.5%         | 19.0%    | 5.5%         | 2.5%     | 3.0%        | 39.0%       | 0.5%            | 100.0% |
| Bookstore                       | 36.5%         | 27.0%    | 7.5%         | 2.5%     | 5.0%        | 21.5%       | 0.0%            | 100.0% |
| Tutoring                        | 26.0%         | 12.0%    | 5.5%         | 0.5%     | 4.5%        | 50.0%       | 1.5%            | 100.0% |
| Grounds/Maintenance             | 20.5%         | 27.0%    | 9.0%         | 2.0%     | 6.0%        | 35.0%       | 0.5%            | 100.0% |
| Health Services                 | 21.0%         | 0.0%     | 4.0%         | 1.5%     | 3.5%        | 55.5%       | 14.5%           | 100.0% |
| Registrar - Enrollment Services | 40.5%         | 35.0%    | 8.5%         | 3.5%     | 5.0%        | 7.0%        | 0.5%            | 100.0% |
| Career Planning & Placement     | 21.5%         | 18.0%    | 4.0%         | 1.5%     | 5.0%        | 48.5%       | 1.5%            | 100.0% |
| Computer Lab Services           | 27.5%         | 22.5%    | 7.0%         | 2.0%     | 5.0%        | 34.5%       | 1.5%            | 100.0% |
| Testing                         | 29.5%         | 30.0%    | 8.0%         | 2.0%     | 4.0%        | 24.5%       | 2.0%            | 100.0% |
| Security & Safety               | 25.5%         | 31.0%    | 7.0%         | 1.5%     | 5.0%        | 29.0%       | 1.0%            | 100.0% |
| Student Activities              | 22.0%         | 24.0%    | 5.5%         | 2.0%     | 4.5%        | 40.5%       | 1.5%            | 100.0% |