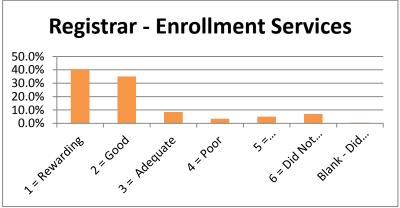

## **SPRING 2012**

|                                 |               |          |              |          |             | 6 = Did Not | Blank - Did Not |        |
|---------------------------------|---------------|----------|--------------|----------|-------------|-------------|-----------------|--------|
|                                 | 1 = Rewarding | 2 = Good | 3 = Adequate | 4 = Poor | 5 = Disappo | Use Service | Answer          |        |
| Admissions Office               | 35.5%         | 42.0%    | 10.5%        | 2.0%     | 5.0%        | 5.0%        | 0.0%            | 100.0% |
| Business Office                 | 40.0%         | 37.5%    | 9.0%         | 3.0%     | 6.0%        | 4.5%        | 0.0%            | 100.0% |
| Academic Advising               | 43.0%         | 32.0%    | 8.5%         | 3.5%     | 6.0%        | 7.0%        | 0.0%            | 100.0% |
| Financial Aid Office            | 31.5%         | 26.0%    | 11.5%        | 3.5%     | 5.5%        | 21.0%       | 1.0%            | 100.0% |
| Housing                         | 15.5%         | 11.0%    | 6.0%         | 2.0%     | 4.0%        | 60.5%       | 1.0%            | 100.0% |
| Food Service                    | 13.0%         | 14.5%    | 12.5%        | 3.5%     | 4.5%        | 51.5%       | 0.5%            | 100.0% |
| Library Services                | 30.5%         | 19.0%    | 5.5%         | 2.5%     | 3.0%        | 39.0%       | 0.5%            | 100.0% |
| Bookstore                       | 36.5%         | 27.0%    | 7.5%         | 2.5%     | 5.0%        | 21.5%       | 0.0%            | 100.0% |
| Tutoring                        | 26.0%         | 12.0%    | 5.5%         | 0.5%     | 4.5%        | 50.0%       | 1.5%            | 100.0% |
| Grounds/Maintenance             | 20.5%         | 27.0%    | 9.0%         | 2.0%     | 6.0%        | 35.0%       | 0.5%            | 100.0% |
| Health Services                 | 21.0%         | 0.0%     | 4.0%         | 1.5%     | 3.5%        | 55.5%       | 14.5%           | 100.0% |
| Registrar - Enrollment Services | 40.5%         | 35.0%    | 8.5%         | 3.5%     | 5.0%        | 7.0%        | 0.5%            | 100.0% |
| Career Planning & Placement     | 21.5%         | 18.0%    | 4.0%         | 1.5%     | 5.0%        | 48.5%       | 1.5%            | 100.0% |
| Computer Lab Services           | 27.5%         | 22.5%    | 7.0%         | 2.0%     | 5.0%        | 34.5%       | 1.5%            | 100.0% |
| Testing                         | 29.5%         | 30.0%    | 8.0%         | 2.0%     | 4.0%        | 24.5%       | 2.0%            | 100.0% |
| Security & Safety               | 25.5%         | 31.0%    | 7.0%         | 1.5%     | 5.0%        | 29.0%       | 1.0%            | 100.0% |
| Student Activities              | 22.0%         | 24.0%    | 5.5%         | 2.0%     | 4.5%        | 40.5%       | 1.5%            | 100.0% |