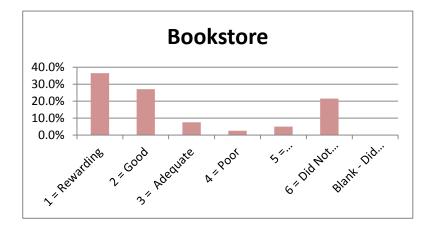

## **SPRING 2012**

|                                 |               |          |              |          |             | 6 = Did Not | Blank - Did Not |        |
|---------------------------------|---------------|----------|--------------|----------|-------------|-------------|-----------------|--------|
|                                 | 1 = Rewarding | 2 = Good | 3 = Adequate | 4 = Poor | 5 = Disappo | Use Service | Answer          |        |
| Admissions Office               | 35.5%         | 42.0%    | 10.5%        | 2.0%     | 5.0%        | 5.0%        | 0.0%            | 100.0% |
| Business Office                 | 40.0%         | 37.5%    | 9.0%         | 3.0%     | 6.0%        | 4.5%        | 0.0%            | 100.0% |
| Academic Advising               | 43.0%         | 32.0%    | 8.5%         | 3.5%     | 6.0%        | 7.0%        | 0.0%            | 100.0% |
| Financial Aid Office            | 31.5%         | 26.0%    | 11.5%        | 3.5%     | 5.5%        | 21.0%       | 1.0%            | 100.0% |
| Housing                         | 15.5%         | 11.0%    | 6.0%         | 2.0%     | 4.0%        | 60.5%       | 1.0%            | 100.0% |
| Food Service                    | 13.0%         | 14.5%    | 12.5%        | 3.5%     | 4.5%        | 51.5%       | 0.5%            | 100.0% |
| Library Services                | 30.5%         | 19.0%    | 5.5%         | 2.5%     | 3.0%        | 39.0%       | 0.5%            | 100.0% |
| Bookstore                       | 36.5%         | 27.0%    | 7.5%         | 2.5%     | 5.0%        | 21.5%       | 0.0%            | 100.0% |
| Tutoring                        | 26.0%         | 12.0%    | 5.5%         | 0.5%     | 4.5%        | 50.0%       | 1.5%            | 100.0% |
| Grounds/Maintenance             | 20.5%         | 27.0%    | 9.0%         | 2.0%     | 6.0%        | 35.0%       | 0.5%            | 100.0% |
| Health Services                 | 21.0%         | 0.0%     | 4.0%         | 1.5%     | 3.5%        | 55.5%       | 14.5%           | 100.0% |
| Registrar - Enrollment Services | 40.5%         | 35.0%    | 8.5%         | 3.5%     | 5.0%        | 7.0%        | 0.5%            | 100.0% |
| Career Planning & Placement     | 21.5%         | 18.0%    | 4.0%         | 1.5%     | 5.0%        | 48.5%       | 1.5%            | 100.0% |
| Computer Lab Services           | 27.5%         | 22.5%    | 7.0%         | 2.0%     | 5.0%        | 34.5%       | 1.5%            | 100.0% |
| Testing                         | 29.5%         | 30.0%    | 8.0%         | 2.0%     | 4.0%        | 24.5%       | 2.0%            | 100.0% |
| Security & Safety               | 25.5%         | 31.0%    | 7.0%         | 1.5%     | 5.0%        | 29.0%       | 1.0%            | 100.0% |
| Student Activities              | 22.0%         | 24.0%    | 5.5%         | 2.0%     | 4.5%        | 40.5%       | 1.5%            | 100.0% |