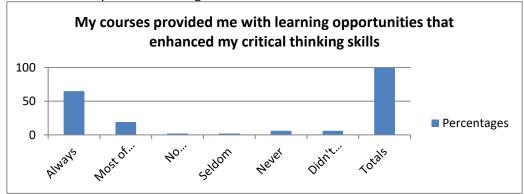

9. My courses provided me with learning opportunities that enhanced my critical thinking skills.

|                           | Percentages |
|---------------------------|-------------|
| Always                    | 65          |
| Most of the Time          | 19          |
| No Opinion/Not Applicable | 2           |
| Seldom                    | 2           |
| Never                     | 6           |
| Didn't Answer             | 6           |
| Totals                    | 100         |