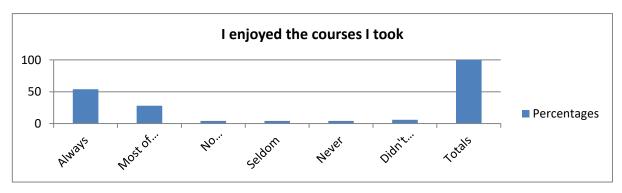

3. I enjoyed the courses I took.

|                           | Percentages |
|---------------------------|-------------|
| Always                    | 54          |
| Most of the Time          | 28          |
| No Opinion/Not Applicable | 4           |
| Seldom                    | 4           |
| Never                     | 4           |
| Didn't Answer             | 6           |
| Totals                    | 100         |