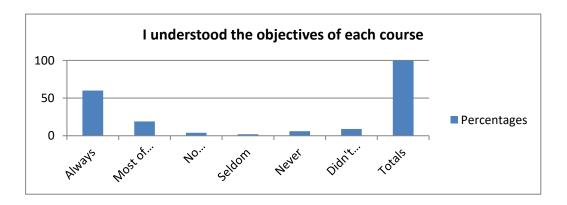

### 8. I understood the objectives of each course.

|                           | Percentages |
|---------------------------|-------------|
| Always                    | 60          |
| Most of the Time          | 19          |
| No Opinion/Not Applicable | 4           |
| Seldom                    | 2           |
| Never                     | 6           |
| Didn't Answer             | 9           |
| Totals                    | 100         |