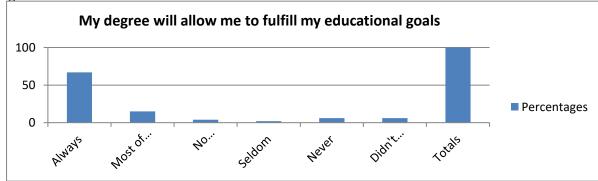

2. My degree will allow me to fulfill my educational goals.

|                           | Percentages |
|---------------------------|-------------|
| Always                    | 67          |
| Most of the Time          | 15          |
| No Opinion/Not Applicable | 4           |
| Seldom                    | 2           |
| Never                     | 6           |
| Didn't Answer             | 6           |
| Totals                    | 100         |
|                           |             |