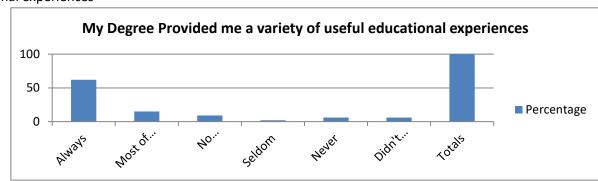

# **Spring 2020 Graduation Survey Instruction Services**

Based on your educational experience at Barton, please rate the veracity of

1. My degree provided a variety of useful educational experiences

|                           | Percentage |
|---------------------------|------------|
| Always                    | 62         |
| Most of the Time          | 15         |
| No Opinion/Not Applicable | 9          |
| Seldom                    | 2          |
| Never                     | 6          |
| Didn't Answer             | 6          |
| Totals                    | 100        |
|                           |            |