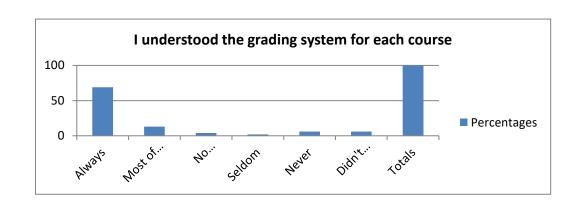

### 7. I understood the grading system for each course.

|                           | Percentages |
|---------------------------|-------------|
| Always                    | 69          |
| Most of the Time          | 13          |
| No Opinion/Not Applicable | 4           |
| Seldom                    | 2           |
| Never                     | 6           |
| Didn't Answer             | 6           |
| Totals                    | 100         |
|                           |             |