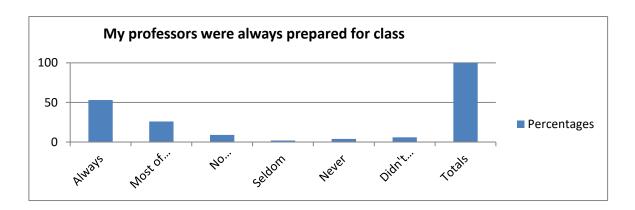

### 4. My professors were always prepared for class.

|                           | Percentages |
|---------------------------|-------------|
| Always                    | 53          |
| Most of the Time          | 26          |
| No Opinion/Not Applicable | 9           |
| Seldom                    | 2           |
| Never                     | 4           |
| Didn't Answer             | 6           |
| Totals                    | 100         |
|                           |             |