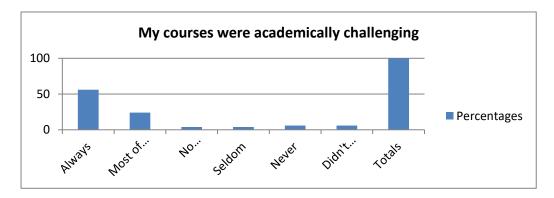

## 6. My courses were academically challenging.

| •                         | , ,         |
|---------------------------|-------------|
|                           | Percentages |
| Always                    | 56          |
| Most of the Time          | 24          |
| No Opinion/Not Applicable | 4           |
| Seldom                    | 4           |
| Never                     | 6           |
| Didn't Answer             | 6           |
| Totals                    | 100         |