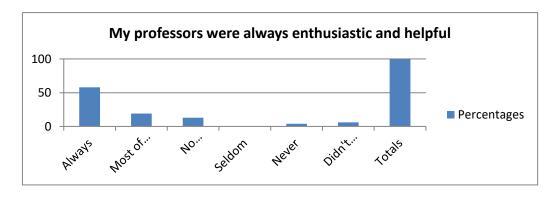

### 5. My professors were always enthusiastic and helpful.

|                           | Percentages |
|---------------------------|-------------|
| Always                    | 58          |
| Most of the Time          | 19          |
| No Opinion/Not Applicable | 13          |
| Seldom                    | 0           |
| Never                     | 4           |
| Didn't Answer             | 6           |
| Totals                    | 100         |
|                           |             |