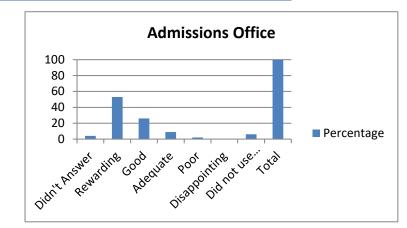

## **Spring 2020 Graduation Services Student Services**

| 1. Admissions Office     | Percentage |
|--------------------------|------------|
| Didn't Answer            | 4          |
| Rewarding                | 53         |
| Good                     | 26         |
| Adequate                 | 9          |
| Poor                     | 2          |
| Disappointing            | 0          |
| Did not use this service | 6          |
| Total                    | 100        |
|                          |            |