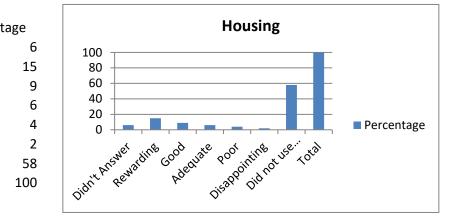

| 5. Housing               | Percent |
|--------------------------|---------|
| Didn't Answer            |         |
| Rewarding                |         |
| Good                     |         |
| Adequate                 |         |
| Poor                     |         |
| Disappointing            |         |
| Did not use this service |         |
| Total                    |         |
|                          |         |
|                          |         |