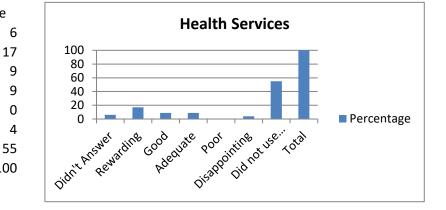

| 11. Health Services      | Percentage |
|--------------------------|------------|
| Didn't Answer            | 6          |
| Rewarding                | 17         |
| Good                     | 9          |
| Adequate                 | 9          |
| Poor                     | 0          |
| Disappointing            | 4          |
| Did not use this service | 55         |
| Total                    | 100        |
|                          |            |