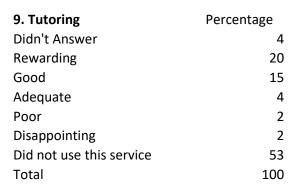

| 0                        | 0   |
|--------------------------|-----|
| Didn't Answer            | 4   |
| Rewarding                | 47  |
| Good                     | 28  |
| Adequate                 | 6   |
| Poor                     | 2   |
| Disappointing            | 2   |
| Did not use this service | 11  |
| Total                    | 100 |
|                          |     |