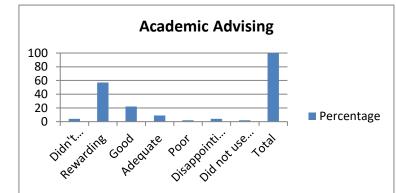

## **Spring 2020 Graduation Services Student Services**

| 1. Admissions Office     | Percentage |
|--------------------------|------------|
| Didn't Answer            | 4          |
| Rewarding                | 53         |
| Good                     | 26         |
| Adequate                 | 9          |
| Poor                     | 2          |
| Disappointing            | 0          |
| Did not use this service | 6          |
| Total                    | 100        |
|                          |            |