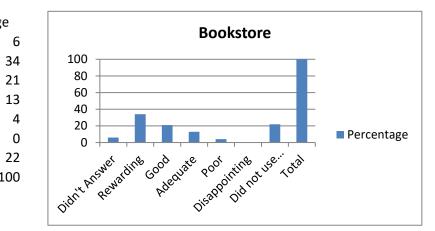

| 8. Bookstore             | Percentage |
|--------------------------|------------|
| Didn't Answer            | e          |
| Rewarding                | 34         |
| Good                     | 21         |
| Adequate                 | 13         |
| Poor                     | 2          |
| Disappointing            | (          |
| Did not use this service | 22         |
| Total                    | 100        |
|                          |            |