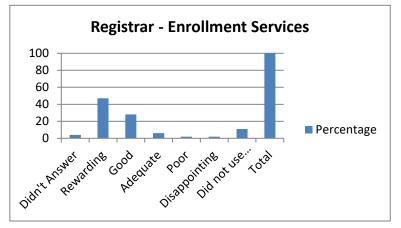

| 0                        | 0   |
|--------------------------|-----|
| Didn't Answer            | 4   |
| Rewarding                | 47  |
| Good                     | 28  |
| Adequate                 | 6   |
| Poor                     | 2   |
| Disappointing            | 2   |
| Did not use this service | 11  |
| Total                    | 100 |
|                          |     |