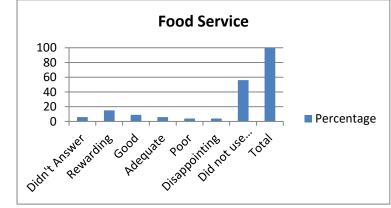

| 0                        | 0   |
|--------------------------|-----|
| Didn't Answer            | 4   |
| Rewarding                | 47  |
| Good                     | 28  |
| Adequate                 | 6   |
| Poor                     | 2   |
| Disappointing            | 2   |
| Did not use this service | 11  |
| Total                    | 100 |
|                          |     |