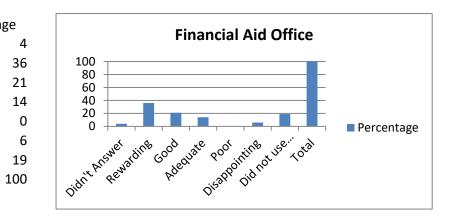

| 4. Financial Aid Office  | Percentag |
|--------------------------|-----------|
| Didn't Answer            |           |
| Rewarding                |           |
| Good                     |           |
| Adequate                 |           |
| Poor                     |           |
| Disappointing            |           |
| Did not use this service |           |
| Total                    | -         |
|                          |           |