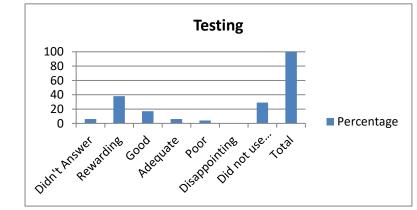

| 15. Testing              | Percentage |
|--------------------------|------------|
| Didn't Answer            | 6          |
| Rewarding                | 38         |
| Good                     | 17         |
| Adequate                 | 6          |
| Poor                     | 4          |
| Disappointing            | 0          |
| Did not use this service | 29         |
| Total                    | 100        |
|                          |            |