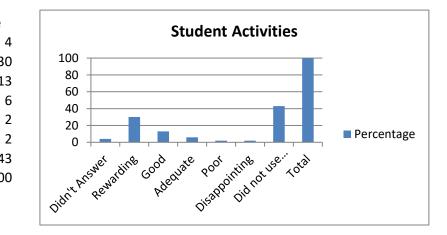

| 17. Student Activities   | Percentage |
|--------------------------|------------|
| Didn't Answer            |            |
| Rewarding                | 3          |
| Good                     | 1          |
| Adequate                 |            |
| Poor                     | :          |
| Disappointing            | :          |
| Did not use this service | 4          |
| Total                    | 10         |
|                          |            |