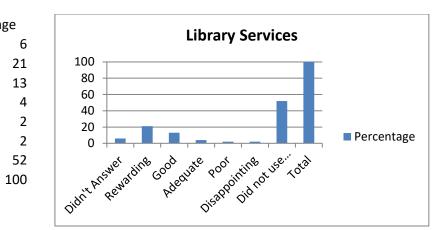

ing                |           |
| Good                     |           |
| Adequate                 |           |
| Poor                     |           |
| Disappointing            |           |
| Did not use this service |           |
| Total                    | -         |
|                          |           |



| 5. Housing               | Percent |
|--------------------------|---------|
| Didn't Answer            |         |
| Rewarding                |         |
| Good                     |         |
| Adequate                 |         |
| Poor                     |         |
| Disappointing            |         |
| Did not use this service |         |
| Total                    |         |
|                          |         |
|                          |         |











| 8. Bookstore             | Percentage |
|--------------------------|------------|
| Didn't Answer            | e          |
| Rewarding                | 34         |
| Good                     | 21         |
| Adequate                 | 13         |
| Poor                     | 2          |
| Disappointing            | (          |
| Did not use this service | 22         |
| Total                    | 100        |
|                          |            |







| 10. Grounds/Maintenance  | Percentage |
|--------------------------|------------|
| Didn't Answer            |            |
| Rewarding                | 2          |
| Good                     | 1          |
| Adequate                 |            |
| Poor                     |            |
| Disappointing            |