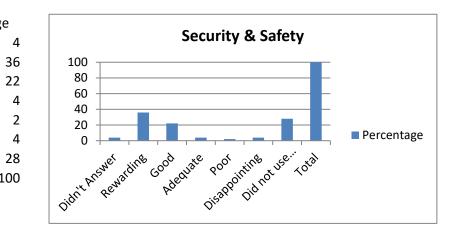

| 16. Security and Safety  | Percentage |
|--------------------------|------------|
| Didn't Answer            |            |
| Rewarding                |            |
| Good                     | :          |
| Adequate                 |            |
| Poor                     |            |
| Disappointing            |            |
| Did not use this service | :          |
| Total                    | 10         |
|                          |            |