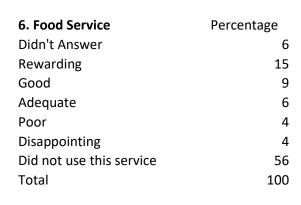

| Rewarding                |           |
| Good                     |           |
| Adequate                 |           |
| Poor                     |           |
| Disappointing            |           |
| Did not use this service |           |
| Total                    | -         |
|                          |           |



| 5. Housing               | Percent |
|--------------------------|---------|
| Didn't Answer            |         |
| Rewarding                |         |
| Good                     |         |
| Adequate                 |         |
| Poor                     |         |
| Disappointing            |         |
| Did not use this service |         |
| Total                    |         |
|                          |         |
|                          |         |











| 8. Bookstore             | Percentage |
|--------------------------|------------|
| Didn't Answer            | e          |
| Rewarding                | 34         |
| Good                     | 21         |
| Adequate                 | 13         |
| Poor                     | 2          |
| Disappointing            | (          |
| Did not use this service | 22         |
| Total                    | 100        |
|                          |            |







| 10. Grounds/Maintenance  | Percentage |
|--------------------------|------------|
| Didn't Answer            |            |
| Rewarding                | 2          |
| Good                     | 1          |
| Adequate                 |            |
| Poor                     |            |
| Disappointing