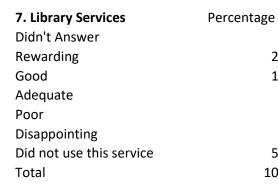

rding                |           |
| Good                     |           |
| Adequate                 |           |
| Poor                     |           |
| Disappointing            |           |
| Did not use this service |           |
| Total                    | -         |
|                          |           |



| 5. Housing               | Percent |
|--------------------------|---------|
| Didn't Answer            |         |
| Rewarding                |         |
| Good                     |         |
| Adequate                 |         |
| Poor                     |         |
| Disappointing            |         |
| Did not use this service |         |
| Total                    |         |
|                          |         |
|                          |         |











| 8. Bookstore             | Percentage |
|--------------------------|------------|
| Didn't Answer            | e          |
| Rewarding                | 34         |
| Good                     | 21         |
| Adequate                 | 13         |
| Poor                     | 2          |
| Disappointing            | (          |
| Did not use this service | 22         |
| Total                    | 100        |
|                          |            |







| 10. Grounds/Maintenance  | Percentage |
|--------------------------|------------|
| Didn't Answer            |            |
| Rewarding                | 2          |
| Good                     | 1          |
| Adequate                 |            |
| Poor                     |            |
| Disappointing            |