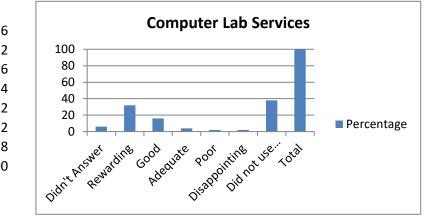

| 14. Computer Lab Services | Percentage |
|---------------------------|------------|
| Didn't Answer             | e          |
| Rewarding                 | 32         |
| Good                      | 16         |
| Adequate                  | 4          |
| Poor                      | 2          |
| Disappointing             | 2          |
| Did not use this service  | 38         |
| Total                     | 100        |
|                           |            |