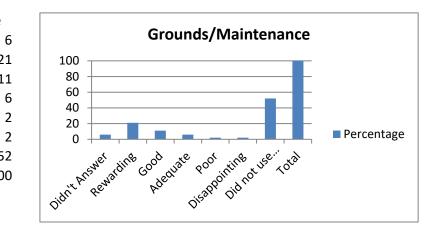

| 10. Grounds/Maintenance  | Percentage |
|--------------------------|------------|
| Didn't Answer            |            |
| Rewarding                | 2          |
| Good                     | 1          |
| Adequate                 |            |
| Poor                     |            |
| Disappointing            |            |
| Did not use this service | 5          |
| Total                    | 10         |
|                          |            |