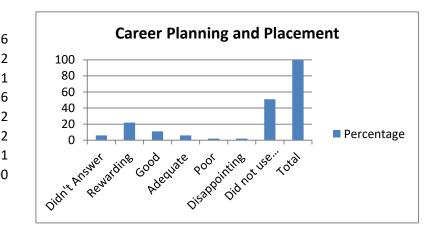

## 13. Career Planning and Placer Percentage

| Didn't Answer            | 6   |
|--------------------------|-----|
| Rewarding                | 22  |
| Good                     | 11  |
| Adequate                 | e   |
| Poor                     | 2   |
| Disappointing            | 2   |
| Did not use this service | 51  |
| Total                    | 100 |
|                          |     |