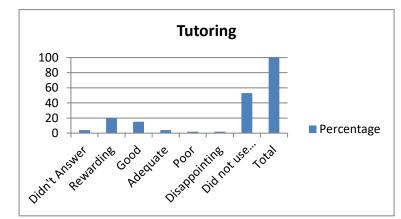

| 0                        | 0   |
|--------------------------|-----|
| Didn't Answer            | 4   |
| Rewarding                | 47  |
| Good                     | 28  |
| Adequate                 | 6   |
| Poor                     | 2   |
| Disappointing            | 2   |
| Did not use this service | 11  |
| Total                    | 100 |
|                          |     |