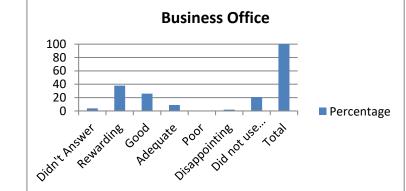

| 0                        | 0   |
|--------------------------|-----|
| Didn't Answer            | 4   |
| Rewarding                | 47  |
| Good                     | 28  |
| Adequate                 | 6   |
| Poor                     | 2   |
| Disappointing            | 2   |
| Did not use this service | 11  |
| Total                    | 100 |
|                          |     |