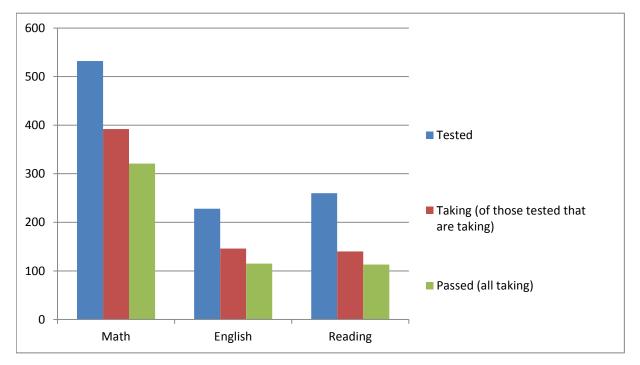

|                                          | Math | English | Reading |
|------------------------------------------|------|---------|---------|
| Tested                                   | 532  | 228     | 260     |
| Taking (of those tested that are taking) | 392  | 146     | 140     |
| Passed (all taking)                      | 321  | 115     | 113     |