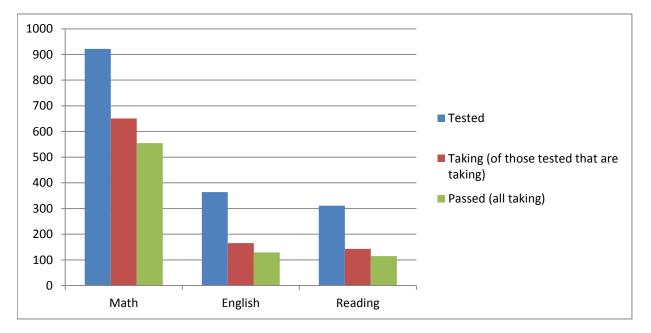

|                                          | Math | English | Reading |
|------------------------------------------|------|---------|---------|
| Tested                                   | 922  | 364     | 311     |
| Taking (of those tested that are taking) | 651  | 165     | 143     |
| Passed (all taking)                      | 555  | 129     | 115     |