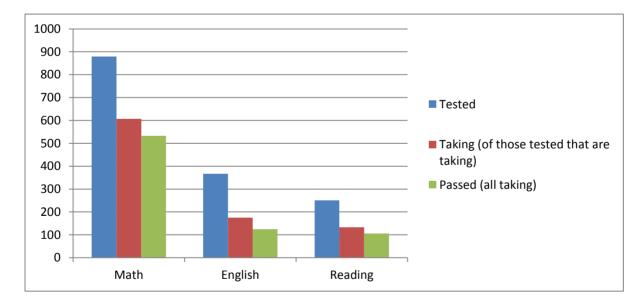

## Remediation Report 2012-13

| # Full-time Students Tested             | <b>2012-13</b><br>2236 | <b>2011-12</b><br>2182 | <b>2010-11</b><br>2145 | <b>2009-10</b><br>1924 | <b>2008-09</b><br>1768 |
|-----------------------------------------|------------------------|------------------------|------------------------|------------------------|------------------------|
| Tested Developmental in 1 or more areas | 44%                    | 45%                    | 48%                    | 50%                    | 49%                    |
| Tested & Passed Rates                   | 2012-13                | 2011-12                | 2010-11                | 2009-10                | 2008-09                |
| Math                                    | 61%                    | 60%                    | 60%                    | 63%                    | 55%                    |
| English                                 | 34%                    | 33%                    | 35%                    | 40%                    | 43%                    |
| Reading                                 | 61%                    | 60%                    | 60%                    | 63%                    | 55%                    |
| Taking & Passed Rates                   | 2012-13                | 2011-12                | 2010-11                | 2009-10                | 2008-09                |
| Math                                    | 88%                    | <b>6 84%</b>           | 85%                    | 85%                    | 82%                    |
| English                                 | 71%                    | <b>5 79%</b>           | 78%                    | 78%                    | 78%                    |
| Reading                                 | 80%                    | 85%                    | 80%                    | 85%                    | 85%                    |
|                                         |                        |                        |                        |                        |                        |
|                                         |                        |                        | Math                   | English                | Reading                |
| Tested                                  |                        |                        | 879                    | 367                    | 251                    |

|                                          | Iviatii | Lingiisii | Reauing |
|------------------------------------------|---------|-----------|---------|
| Tested                                   | 879     | 367       | 251     |
| Taking (of those tested that are taking) | 607     | 175       | 133     |
| Passed (all taking)                      | 533     | 125       | 106     |
|                                          |         |           |         |