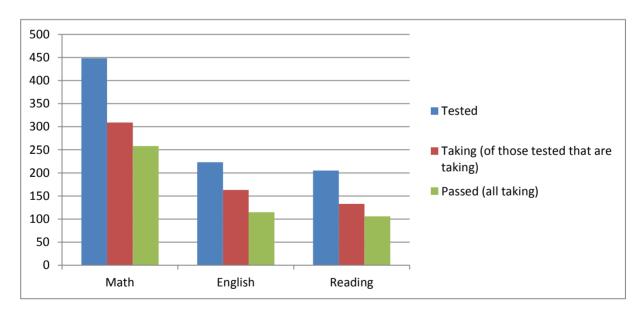

|                                          | iviatn | English | Keading |
|------------------------------------------|--------|---------|---------|
| Tested                                   | 448    | 223     | 205     |
| Taking (of those tested that are taking) | 309    | 163     | 133     |
| Passed (all taking)                      | 258    | 115     | 106     |