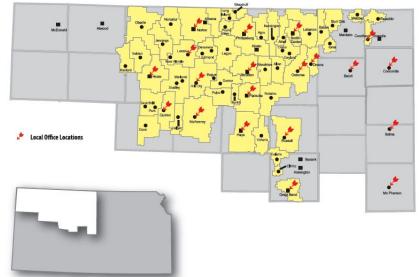

#### 21 Office locations

Lenora, Courtland, Beloit, Concordia, Downs, Dodge City, Great Bend, Hill City, Hays, Hoxie, McPherson, Norton, Phillipsburg, Plainville, Osborne, Quinter, Russell, Smith Center, Salina, Stockton, & WaKeeney Over 300 Full Time Employees Technicians Strategically Located Dedicated Nex-Tech Rep Support for multiple systems Proactive Maintenance

#### **Nex-Tech**

Provides a full line of voice, video, data and other communication services to 30,000 residential and business customers in more than 86 communities, of which 17 are unincorporated, in 19 Kansas counties covering 9,300 square miles.