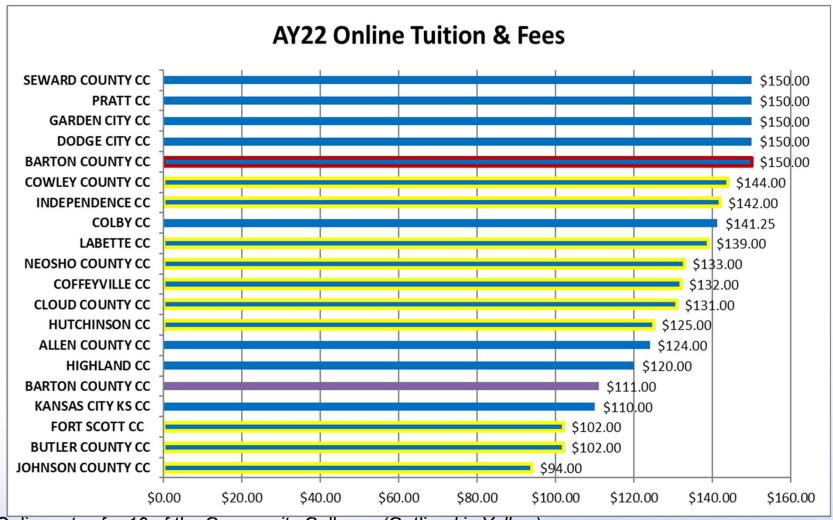

## Kansas Community College Tuition & Fees for academic year 20-21.

This data was submitted by the Community Colleges to KBOR and is published to the KBOR website.

\*Online rates for 10 of the Community Colleges (Outlined in Yellow):
Institution charges the same <u>tuition</u> for online courses as "face to face" courses, based on residency status. Listed tuition reflects the lowest rate, typically the in-district rate, if applicable, and resident rate if not. Required course fees for online courses may be higher than F2F course fees. Additional online course fees may be required.