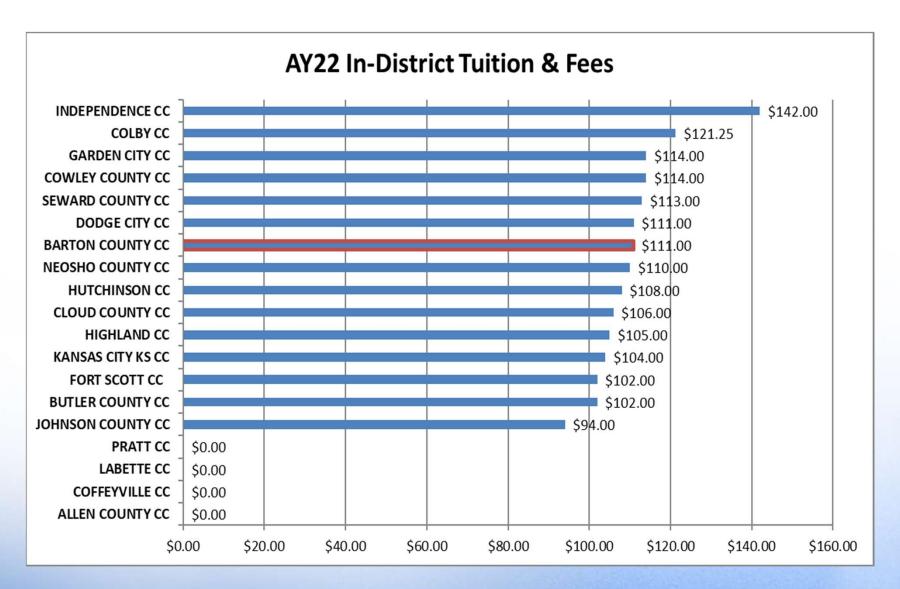

## 21-22 Academic Year Tuition/Fee Comparison

## Kansas Community College Tuition & Fees for academic year 20-21.

This data was submitted by the Community Colleges to KBOR and is published to the KBOR website.

\*Online rates for 10 of the Community Colleges (Outlined in Yellow):
Institution charges the same <u>tuition</u> for online courses as "face to face" courses, based on residency status. Listed tuition reflects the lowest rate, typically the in-district rate, if applicable, and resident rate if not. Required course fees for online courses may be higher than F2F course fees. Additional online course fees may be required.

|                                                                     | 20-21   |      | Total | 21                 | -22       | Total |
|---------------------------------------------------------------------|---------|------|-------|--------------------|-----------|-------|
|                                                                     | Tuition | Fees | T&F   | Tuition            | Fees      | T&F   |
|                                                                     |         |      |       |                    |           |       |
| In- County                                                          | \$67    | \$44 | \$111 | \$67               | \$44      | \$111 |
|                                                                     |         |      |       |                    |           |       |
| In-State                                                            | \$74    | \$44 | \$118 | \$74               | \$44      | \$118 |
|                                                                     |         |      |       |                    |           |       |
| Out-of-State                                                        | \$98    | \$44 | \$142 | \$98               | \$44      | \$142 |
| International                                                       | \$161   | \$44 | \$205 | \$161              | \$44      | \$205 |
| international                                                       | φ101    | Ψ44  | φΖΟΟ  | φισι               | Ψ44       | \$203 |
| LSEC-BSEP-Troop -<br>Fort Riley/ Fort<br>Leavenworth/<br>Grandview  | \$86    | \$44 | \$130 | \$86               | \$44      | \$130 |
| College Programs -<br>Fort Riley/ Fort<br>Leavenworth/<br>Grandview | \$130   | \$0  | \$130 | \$130              | \$0       | \$130 |
|                                                                     |         |      |       | THE REAL PROPERTY. | Winds Day |       |
| Barton Online                                                       | \$145   | \$5  | \$150 | \$145              | \$5       | \$150 |