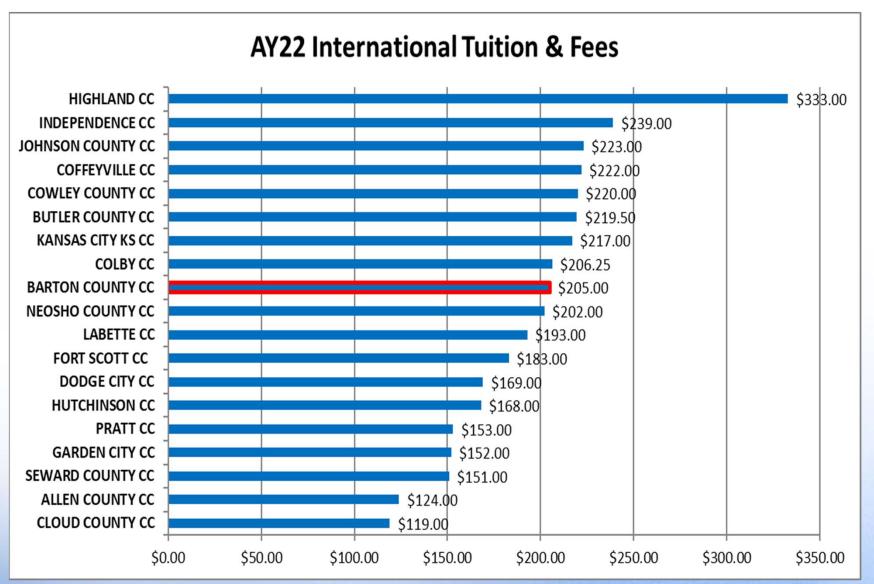

## 21-22 Academic Year Tuition/Fee Comparison

## Kansas Community College Tuition & Fees for academic year 20-21.

This data was submitted by the Community Colleges to KBOR and is published to the KBOR website.

\*Online rates for 10 of the Community Colleges (Outlined in Yellow):
Institution charges the same <u>tuition</u> for online courses as "face to face" courses, based on residency status. Listed tuition reflects the lowest rate, typically the in-district rate, if applicable, and resident rate if not. Required course fees for online courses may be higher than F2F course fees. Additional online course fees may be required.

|                                                                     | 20-21   |      | Total | 21                 | -22       | Total |
|---------------------------------------------------------------------|---------|------|-------|--------------------|-----------|-------|
|                                                                     | Tuition | Fees | T&F   | Tuition            | Fees      | T&F   |
|                                                                     |         |      |       |                    |           |       |
| In- County                                                          | \$67    | \$44 | \$111 | \$67               | \$44      | \$111 |
|                                                                     |         |      |       |                    |           |       |
| In-State                                                            | \$74    | \$44 | \$118 | \$74               | \$44      | \$118 |
|                                                                     |         |      |       |                    |           |       |
| Out-of-State                                                        | \$98    | \$44 | \$142 | \$98               | \$44      | \$142 |
| International                                                       | \$161   | \$44 | \$205 | \$161              | \$44      | \$205 |
| international                                                       | φ101    | Ψ44  | φΖΟΟ  | φισι               | Ψ44       | \$203 |
| LSEC-BSEP-Troop -<br>Fort Riley/ Fort<br>Leavenworth/<br>Grandview  | \$86    | \$44 | \$130 | \$86               | \$44      | \$130 |
| College Programs -<br>Fort Riley/ Fort<br>Leavenworth/<br>Grandview | \$130   | \$0  | \$130 | \$130              | \$0       | \$130 |
|                                                                     |         |      |       | THE REAL PROPERTY. | Winds Day |       |
| Barton Online                                                       | \$145   | \$5  | \$150 | \$145              | \$5       | \$150 |