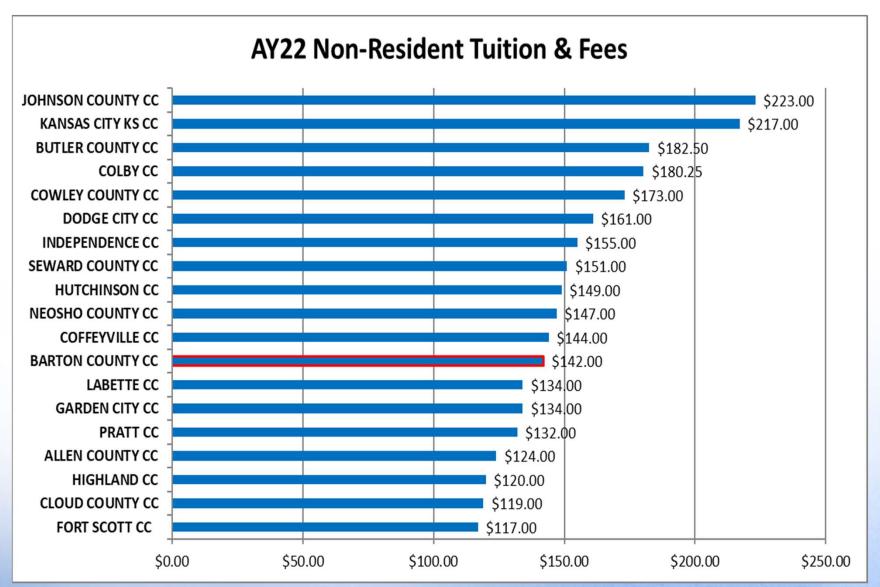

## 21-22 Academic Year Tuition/Fee Comparison

## Kansas Community College Tuition & Fees for academic year 20-21.

This data was submitted by the Community Colleges to KBOR and is published to the KBOR website.

\*Online rates for 10 of the Community Colleges (Outlined in Yellow):
Institution charges the same <u>tuition</u> for online courses as "face to face" courses, based on residency status. Listed tuition reflects the lowest rate, typically the in-district rate, if applicable, and resident rate if not. Required course fees for online courses may be higher than F2F course fees. Additional online course fees may be required.

|                                                                     | 20-21   |      | Total | 21                 | -22       | Total |
|---------------------------------------------------------------------|---------|------|-------|--------------------|-----------|-------|
|                                                                     | Tuition | Fees | T&F   | Tuition            | Fees      | T&F   |
|                                                                     |         |      |       |                    |           |       |
| In- County                                                          | \$67    | \$44 | \$111 | \$67               | \$44      | \$111 |
|                                                                     |         |      |       |                    |           |       |
| In-State                                                            | \$74    | \$44 | \$118 | \$74               | \$44      | \$118 |
|                                                                     |         |      |       |                    |           |       |
| Out-of-State                                                        | \$98    | \$44 | \$142 | \$98               | \$44      | \$142 |
| International                                                       | \$161   | \$44 | \$205 | \$161              | \$44      | \$205 |
| international                                                       | φ101    | Ψ44  | φΖΟΟ  | φισι               | Ψ44       | \$203 |
| LSEC-BSEP-Troop -<br>Fort Riley/ Fort<br>Leavenworth/<br>Grandview  | \$86    | \$44 | \$130 | \$86               | \$44      | \$130 |
| College Programs -<br>Fort Riley/ Fort<br>Leavenworth/<br>Grandview | \$130   | \$0  | \$130 | \$130              | \$0       | \$130 |
|                                                                     |         |      |       | THE REAL PROPERTY. | Winds Day |       |
| Barton Online                                                       | \$145   | \$5  | \$150 | \$145              | \$5       | \$150 |