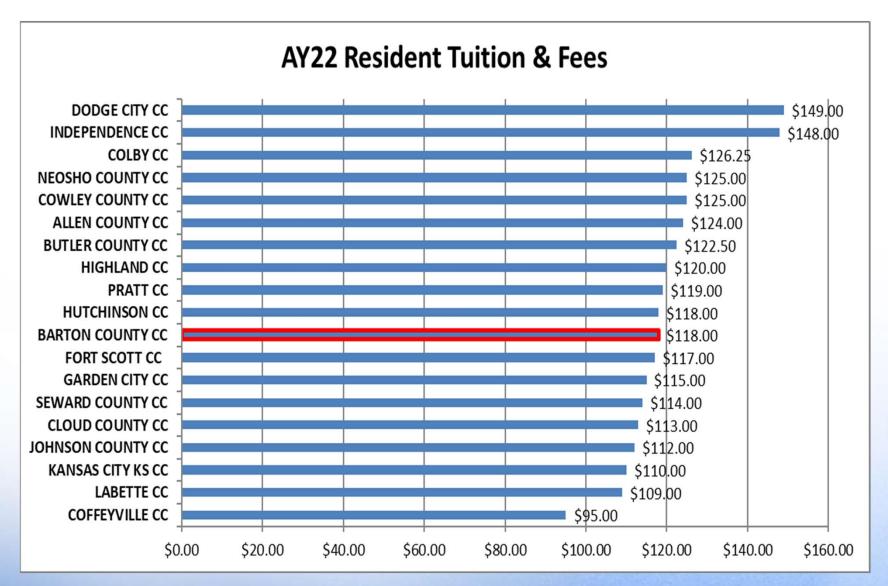

## 21-22 Academic Year Tuition/Fee Comparison

## Kansas Community College Tuition & Fees for academic year 20-21.

This data was submitted by the Community Colleges to KBOR and is published to the KBOR website.

\*Online rates for 10 of the Community Colleges (Outlined in Yellow):
Institution charges the same <u>tuition</u> for online courses as "face to face" courses, based on residency status. Listed tuition reflects the lowest rate, typically the in-district rate, if applicable, and resident rate if not. Required course fees for online courses may be higher than F2F course fees. Additional online course fees may be required.

|                                                                     | 20-21   |      | Total | 21                 | -22       | Total |
|---------------------------------------------------------------------|---------|------|-------|--------------------|-----------|-------|
|                                                                     | Tuition | Fees | T&F   | Tuition            | Fees      | T&F   |
|                                                                     |         |      |       |                    |           |       |
| In- County                                                          | \$67    | \$44 | \$111 | \$67               | \$44      | \$111 |
|                                                                     |         |      |       |                    |           |       |
| In-State                                                            | \$74    | \$44 | \$118 | \$74               | \$44      | \$118 |
|                                                                     |         |      |       |                    |           |       |
| Out-of-State                                                        | \$98    | \$44 | \$142 | \$98               | \$44      | \$142 |
| International                                                       | \$161   | \$44 | \$205 | \$161              | \$44      | \$205 |
| international                                                       | φ101    | Ψ44  | φΖΟΟ  | φισι               | Ψ44       | \$203 |
| LSEC-BSEP-Troop -<br>Fort Riley/ Fort<br>Leavenworth/<br>Grandview  | \$86    | \$44 | \$130 | \$86               | \$44      | \$130 |
| College Programs -<br>Fort Riley/ Fort<br>Leavenworth/<br>Grandview | \$130   | \$0  | \$130 | \$130              | \$0       | \$130 |
|                                                                     |         |      |       | THE REAL PROPERTY. | Winds Day |       |
| Barton Online                                                       | \$145   | \$5  | \$150 | \$145              | \$5       | \$150 |