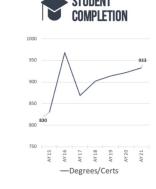

### Dashboard

updated with many AY 2022 numbers early as reported to KBOR.

STUDENT