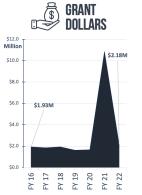

### Dashboard

updated with many AY 2022 numbers early as reported to KBOR.

STUDENT