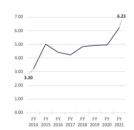

### Dashboard

updated with many AY 2022 numbers early as reported to KBOR.

STUDENT

#### AY 202

Noel Levitz: 86%
Positive Response Rate

PACE: 4/4 Top Level
Collaborative System

Student Satisfaction: 91%
Positive Response Rate