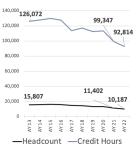

### Dashboard

updated with many AY 2022 numbers early as reported to KBOR.

STUDENT

#### AY 2021

Student to Faculty 1:18

Student to Staff 1:14

Full Time to Part Time Faculty

1:2.2