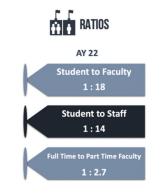

| 699                          | 50                | 1014       | 1009       | -0.49%                  |
| Non-Degree Seeking Undergrad                              | 70                                       | 569                          | 533               | 148                      | 1328                         | 96                | 1172       | 1572       | 34.13%                  |
| Total                                                     | 614                                      | 2116                         | 1164              | 1148                     | 2860                         | 261               | 3894       | 4269       | 9.63%                   |

## Updated Dashboard

#### **Dashboard Link**

PACE item updated

Other live updates?







STUDENT















# Questions or Comments