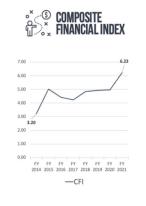

| 699                          | 50                | 1014       | 1009       | -0.49%                  |
| Non-Degree Seeking Undergrad                              | 70                                       | 569                          | 533               | 148                      | 1328                         | 96                | 1172       | 1572       | 34.13%                  |
| Total                                                     | 614                                      | 2116                         | 1164              | 1148                     | 2860                         | 261               | 3894       | 4269       | 9.63%                   |

## Updated Dashboard

#### **Dashboard Link**

PACE item updated

Other live updates?







STUDENT















# Questions or Comments