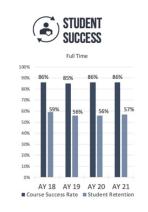

| 260                      | 699                          | 50                | 1014       | 1009       | -0.49%                  |
| Non-Degree Seeking Undergrad                              | 70                                       | 569                          | 533               | 148                      | 1328                         | 96                | 1172       | 1572       | 34.13%                  |
| Total                                                     | 614                                      | 2116                         | 1164              | 1148                     | 2860                         | 261               | 3894       | 4269       | 9.63%                   |

## Updated Dashboard

#### **Dashboard Link**

PACE item updated

Other live updates?







STUDENT















# Questions or Comments