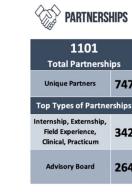

| 699                          | 50                | 1014       | 1009       | -0.49%                  |
| Non-Degree Seeking Undergrad                              | 70                                       | 569                          | 533               | 148                      | 1328                         | 96                | 1172       | 1572       | 34.13%                  |
| Total                                                     | 614                                      | 2116                         | 1164              | 1148                     | 2860                         | 261               | 3894       | 4269       | 9.63%                   |

## Updated Dashboard

#### **Dashboard Link**

PACE item updated

Other live updates?







STUDENT















# Questions or Comments