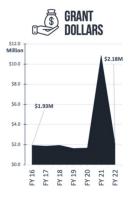

| 699                          | 50                | 1014       | 1009       | -0.49%                  |
| Non-Degree Seeking Undergrad                              | 70                                       | 569                          | 533               | 148                      | 1328                         | 96                | 1172       | 1572       | 34.13%                  |
| Total                                                     | 614                                      | 2116                         | 1164              | 1148                     | 2860                         | 261               | 3894       | 4269       | 9.63%                   |

## Updated Dashboard

#### **Dashboard Link**

PACE item updated

Other live updates?







STUDENT















# Questions or Comments