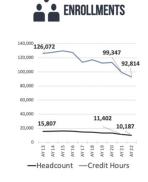

| 699                          | 50                | 1014       | 1009       | -0.49%                  |
| Non-Degree Seeking Undergrad                              | 70                                       | 569                          | 533               | 148                      | 1328                         | 96                | 1172       | 1572       | 34.13%                  |
| Total                                                     | 614                                      | 2116                         | 1164              | 1148                     | 2860                         | 261               | 3894       | 4269       | 9.63%                   |

## Updated Dashboard

#### **Dashboard Link**

PACE item updated

Other live updates?







STUDENT















# Questions or Comments