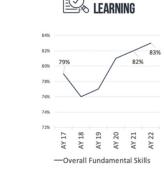

| 260                      | 699                          | 50                | 1014       | 1009       | -0.49%                  |
| Non-Degree Seeking Undergrad                              | 70                                       | 569                          | 533               | 148                      | 1328                         | 96                | 1172       | 1572       | 34.13%                  |
| Total                                                     | 614                                      | 2116                         | 1164              | 1148                     | 2860                         | 261               | 3894       | 4269       | 9.63%                   |

## Updated Dashboard

#### **Dashboard Link**

PACE item updated

Other live updates?







STUDENT















# Questions or Comments