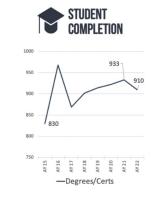

| 260                      | 699                          | 50                | 1014       | 1009       | -0.49%                  |
| Non-Degree Seeking Undergrad                              | 70                                       | 569                          | 533               | 148                      | 1328                         | 96                | 1172       | 1572       | 34.13%                  |
| Total                                                     | 614                                      | 2116                         | 1164              | 1148                     | 2860                         | 261               | 3894       | 4269       | 9.63%                   |

## Updated Dashboard

#### **Dashboard Link**

PACE item updated

Other live updates?







STUDENT















# Questions or Comments