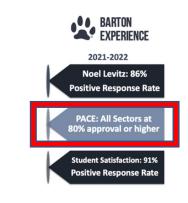

| 699                          | 50                | 1014       | 1009       | -0.49%                  |
| Non-Degree Seeking Undergrad                              | 70                                       | 569                          | 533               | 148                      | 1328                         | 96                | 1172       | 1572       | 34.13%                  |
| Total                                                     | 614                                      | 2116                         | 1164              | 1148                     | 2860                         | 261               | 3894       | 4269       | 9.63%                   |

## Updated Dashboard

#### **Dashboard Link**

PACE item updated

Other live updates?







STUDENT















# Questions or Comments