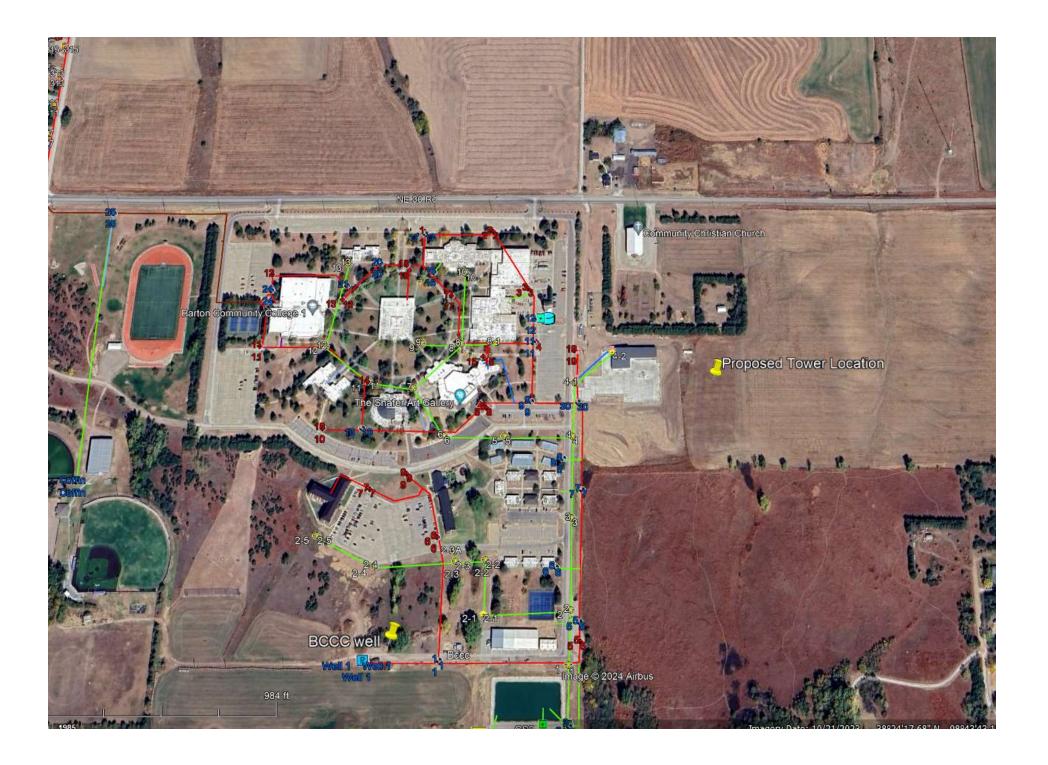

## Barton County Community College Board of Trustees Meeting

May 28, 2024

**Nex-Tech Tower Request** 

Nex-Tech has approached the College requesting a lease agreement to install a 250' self-supporting wireless tower. The tower would be installed East of the new Ag Center and would be installed 150' from the north and east property line. The proposed lease would be for 5 years, and may be renewed for additional 5-year periods with approval of both parties. Lease revenue will initially be \$4,800 per year for the first lease period. The College will also have the opportunity to use space on the tower if the need arises.