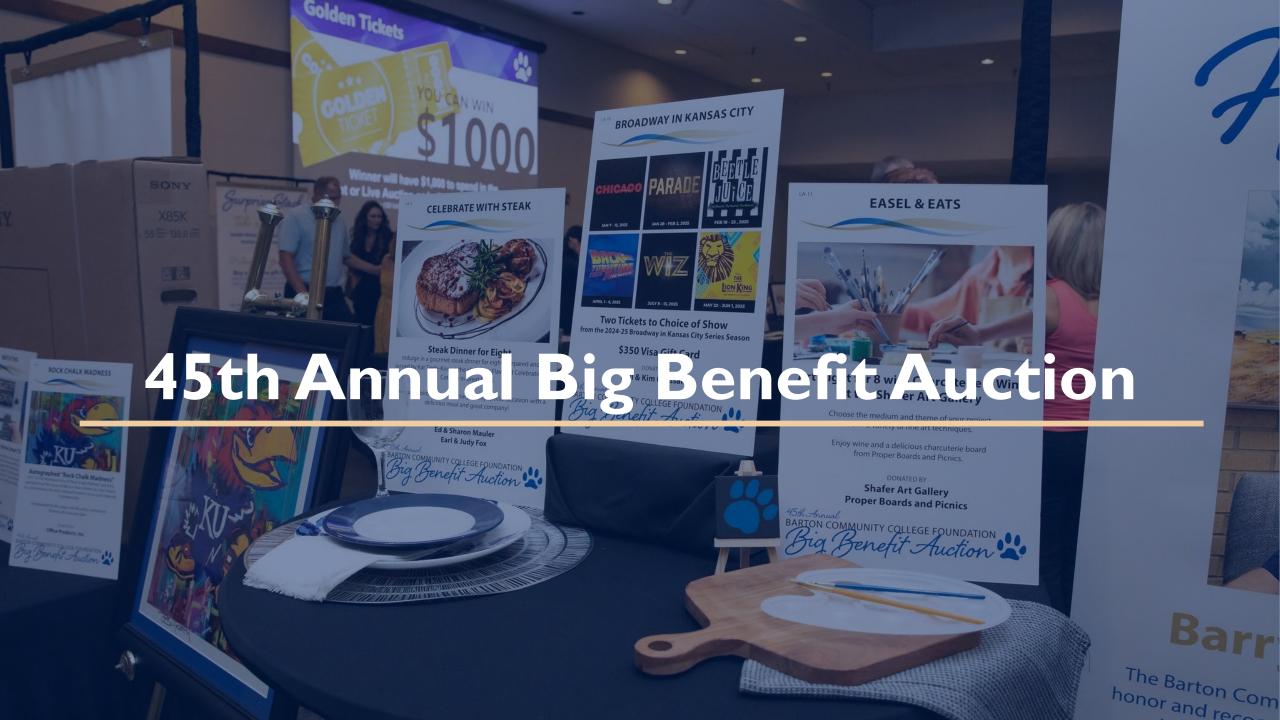

### **Big Benefit Auction**

- August 24, 2025 @ GB Events Center
- Four scholarshipped students featured on different covers and student thank you notes throughout the event
- **270 guests** (+17% from '23)
- **\$70,813 raised** (+16% from '23)

### **Big Benefit Auction**

- New event: Surprise Stash guests could buy a wrapped box for \$20, sight unseen. All prizes valued over \$20+
- 98 Silent Auction Packages (Sales -8% from '23)
- 23 Live Auction Packages (Sales +62% from '23)