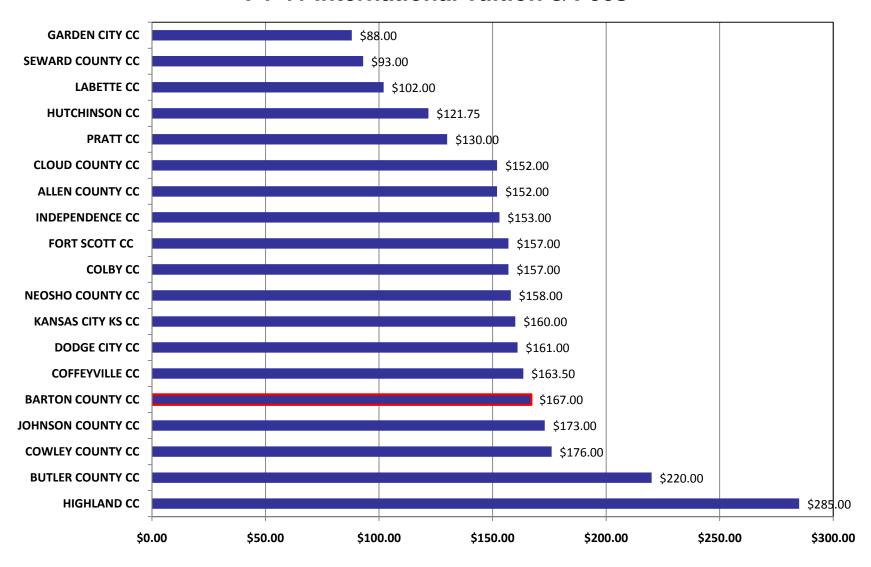

## **Barton Community College**

11-12 Academic Year

**Tuition & Fees** 

# History

| Tuition       | 04-05 | 05-06 | 06-07 | 07-08 | 08-09 | 09-10 | 10-11 |
|---------------|-------|-------|-------|-------|-------|-------|-------|
| In-State      | \$45  | \$47  | \$49  | \$49  | \$49  | \$49  | \$54  |
| Out-of-State  | \$68  | \$68  | \$68  | \$68  | \$68  | \$70  | \$85  |
| International | \$114 | \$123 | \$127 | \$127 | \$127 | \$127 | \$137 |
|               |       |       |       |       |       |       |       |
|               |       |       |       |       |       |       |       |
| Fees          | \$18  | \$18  | \$18  | \$18  | \$22  | \$25  | \$30  |

\*fees were increased from \$14 to \$18 in 97-98





#### **FY-11 International Tuition & Fees**



#### \$1 Increase = ? Additional Revenue

| <u>Tuition</u>                 | <u>Current</u><br><u>Rate</u> | <u>Increase</u> | New Rate | <u>Scholarships</u> | Additional<br>Revenue |
|--------------------------------|-------------------------------|-----------------|----------|---------------------|-----------------------|
| In State tuition increase      | \$54                          | \$1             | \$55     | -\$5,599            | \$63,026              |
| Out of State tuition increase  | \$85                          | \$1             | \$86     | -\$2,993            | \$1,957               |
| International tuition increase | \$137                         | \$1             | \$138    | -\$721              | \$543                 |
| BartOnline tuition increase    | \$54