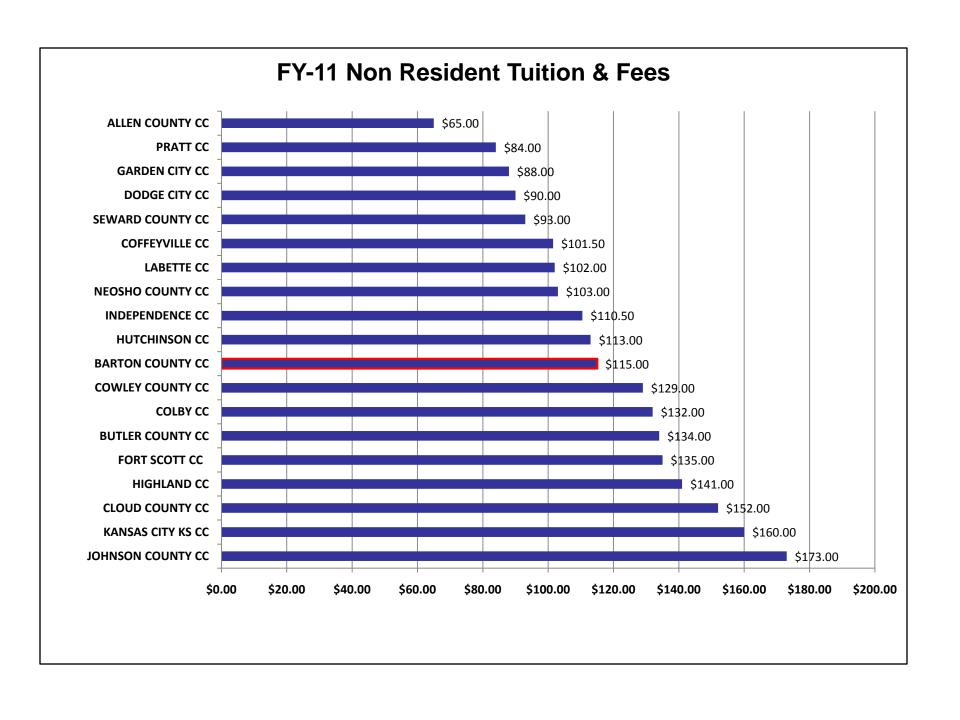

## **Barton Community College**

11-12 Academic Year

**Tuition & Fees** 

# History

| Tuition       | 04-05 | 05-06 | 06-07 | 07-08 | 08-09 | 09-10 | 10-11 |
|---------------|-------|-------|-------|-------|-------|-------|-------|
| In-State      | \$45  | \$47  | \$49  | \$49  | \$49  | \$49  | \$54  |
| Out-of-State  | \$68  | \$68  | \$68  | \$68  | \$68  | \$70  | \$85  |
| International | \$114 | \$123 | \$127 | \$127 | \$127 | \$127 | \$137 |
|               |       |       |       |       |       |       |       |
|               |       |       |       |       |       |       |       |
| Fees          | \$18  | \$18  | \$18  | \$18  | \$22  | \$25  | \$30  |

\*fees were increased from \$14 to \$18 in 97-98





#### **FY-11 International Tuition & Fees**



#### \$1 Increase = ? Additional Revenue

| <u>Tuition</u>                 | <u>Current</u><br><u>Rate</u> | <u>Increase</u> | New Rate | <u>Scholarships</u> | Additional<br>Revenue |
|--------------------------------|-------------------------------|-----------------|----------|---------------------|-----------------------|
| In State tuition increase      | \$54                          | \$1             | \$55     | -\$5,599            | \$63,026              |
| Out of State tuition increase  | \$85                          | \$1             | \$86     | -\$2,993            | \$1,957               |
| International tuition increase | \$137                         | \$1             | \$138    | -\$721              | \$543                 |