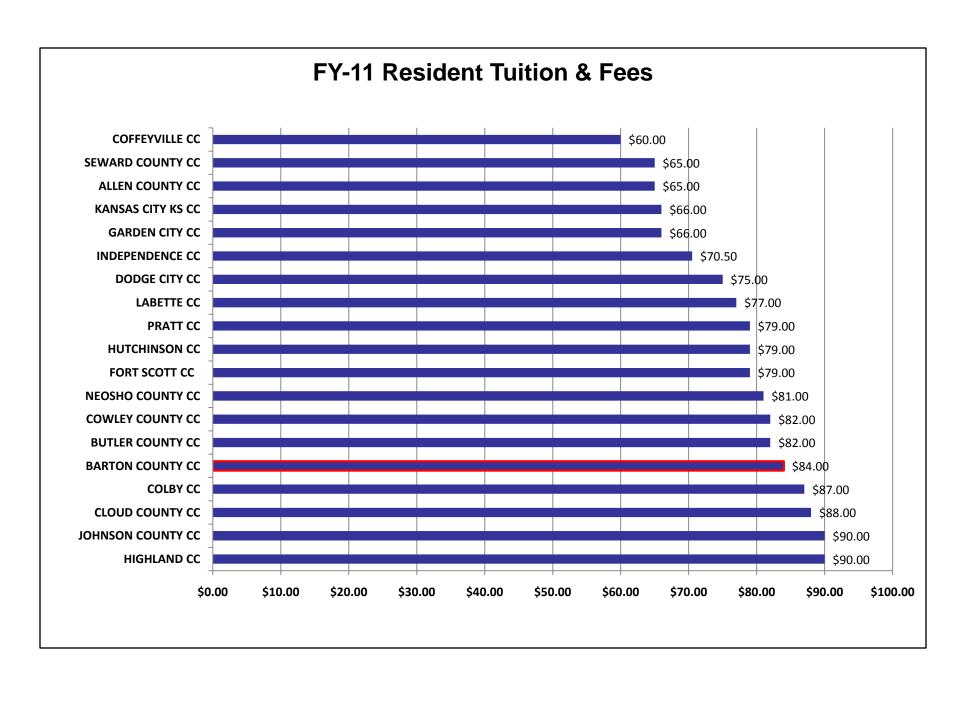

## **Barton Community College**

11-12 Academic Year

**Tuition & Fees** 

# History

| Tuition       | 04-05 | 05-06 | 06-07 | 07-08 | 08-09 | 09-10 | 10-11 |
|---------------|-------|-------|-------|-------|-------|-------|-------|
| In-State      | \$45  | \$47  | \$49  | \$49  | \$49  | \$49  | \$54  |
| Out-of-State  | \$68  | \$68  | \$68  | \$68  | \$68  | \$70  | \$85  |
| International | \$114 | \$123 | \$127 | \$127 | \$127 | \$127 | \$137 |
|               |       |       |       |       |       |       |       |
|               |       |       |       |       |       |       |       |
| Fees          | \$18  | \$18  | \$18  | \$18  | \$22  | \$25  | \$30  |

\*fees were increased from \$14 to \$18 in 97-98





#### **FY-11 International Tuition & Fees**



#### \$1 Increase = ? Additional Revenue

| <u>Tuition</u>                 | <u>Current</u><br><u>Rate</u> | <u>Increase</u> | New Rate | <u>Scholarships</u> | Additional<br>Revenue |
|--------------------------------|-------------------------------|-----------------|----------|---------------------|-----------------------|
| In State tuition increase      | \$54                          | \$1             | \$55     | -\$5,599            | \$63,026              |
| Out of State tuition increase  | \$85                          | \$1             | \$86     | -\$2,993            | \$1,957               |
| International tuition increase | \$137                         | \$1             | \$138    | -\$721              | \$543