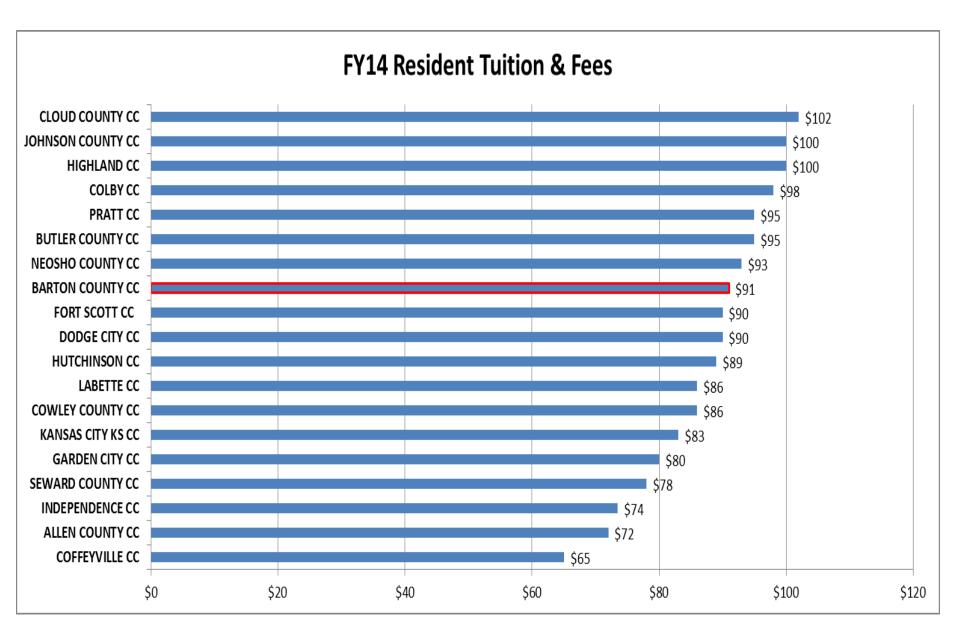

Our in-state tuition & fees is \$91 per credit hour. Barton provides a \$7 per credit hour scholarship to students residing in Barton County (In-District).