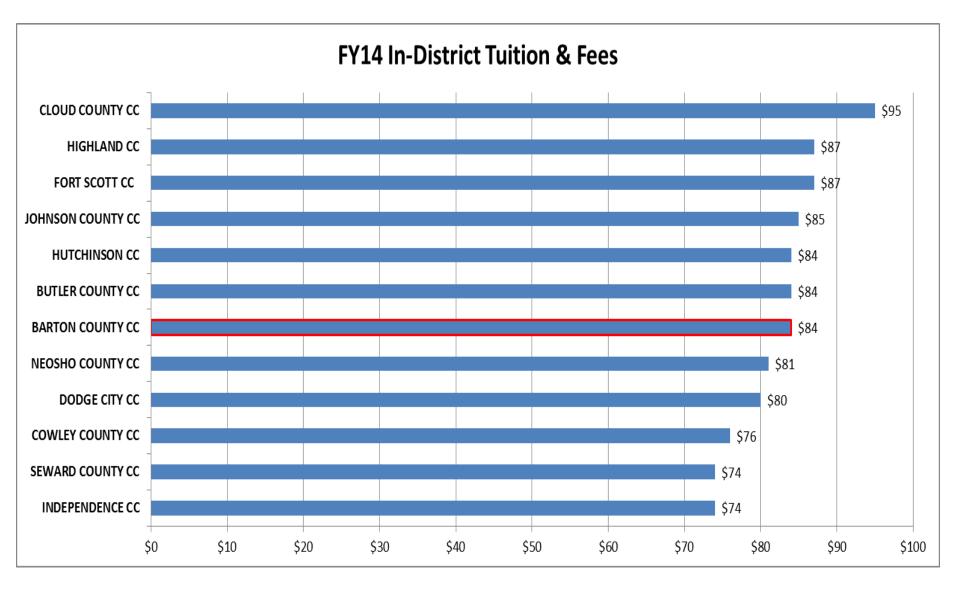

Our in-state tuition & fees is \$91 per credit hour. Barton provides a \$7 per credit hour scholarship to students residing in Barton County (In-District).