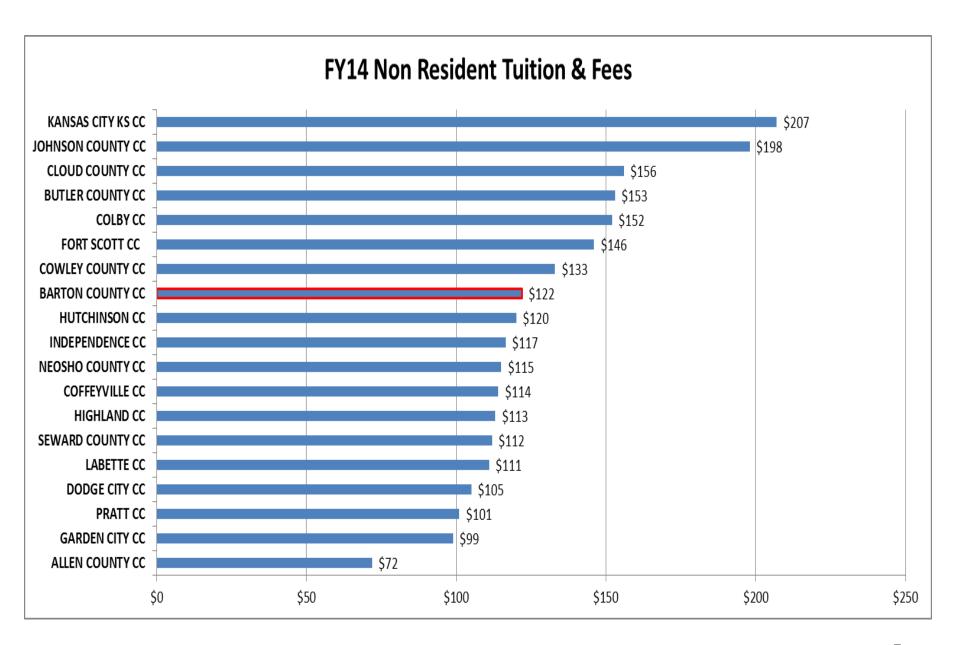

| \$32                                                                                                                           |
|       | \$49<br>\$68<br>\$127 | \$49 \$49<br>\$68 \$68<br>\$127 \$127<br>\$125 \$125 | \$49 \$49 \$49<br>\$68 \$68 \$70<br>\$127 \$127 \$127<br>\$125 \$125 \$130 | \$49 \$49 \$49 \$54<br>\$68 \$68 \$70 \$85<br>\$127 \$127 \$127 \$137<br>\$125 \$125 \$130 \$130 | \$49 \$49 \$54 \$57   \$68 \$68 \$70 \$85 \$88   \$127 \$127 \$137 \$140   \$125 \$125 \$130 \$133 | \$49 \$49 \$54 \$57 \$57   \$68 \$68 \$70 \$85 \$88 \$88   \$127 \$127 \$137 \$140 \$140   \$125 \$125 \$130 \$130 \$133 \$133 |



Our in-state tuition & fees is \$91 per credit hour. Barton provides a \$7 per credit hour scholarship to students residing in Barton County (In-District).