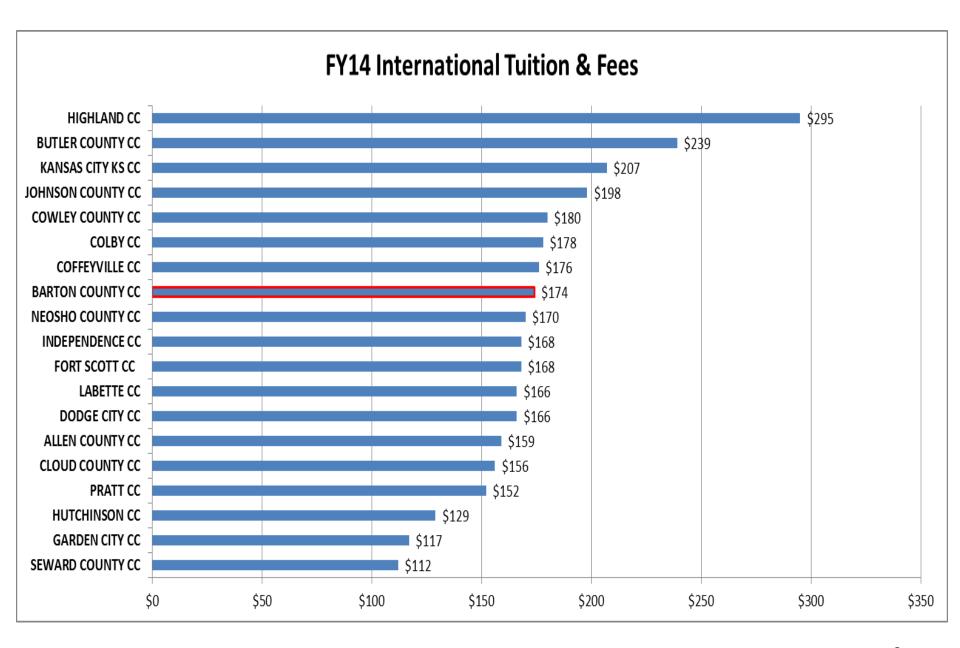

| \$32                                                                                                                           |
|       | \$49<br>\$68<br>\$127 | \$49 \$49<br>\$68 \$68<br>\$127 \$127<br>\$125 \$125 | \$49 \$49 \$49<br>\$68 \$68 \$70<br>\$127 \$127 \$127<br>\$125 \$125 \$130 | \$49 \$49 \$49 \$54<br>\$68 \$68 \$70 \$85<br>\$127 \$127 \$127 \$137<br>\$125 \$125 \$130 \$130 | \$49 \$49 \$54 \$57   \$68 \$68 \$70 \$85 \$88   \$127 \$127 \$137 \$140   \$125 \$125 \$130 \$133 | \$49 \$49 \$54 \$57 \$57   \$68 \$68 \$70 \$85 \$88 \$88   \$127 \$127 \$137 \$140 \$140   \$125 \$125 \$130 \$130 \$133 \$133 |



Our in-state tuition & fees is \$91 per credit hour. Barton provides a \$7 per credit hour scholarship to students residing in Barton County (In-District).