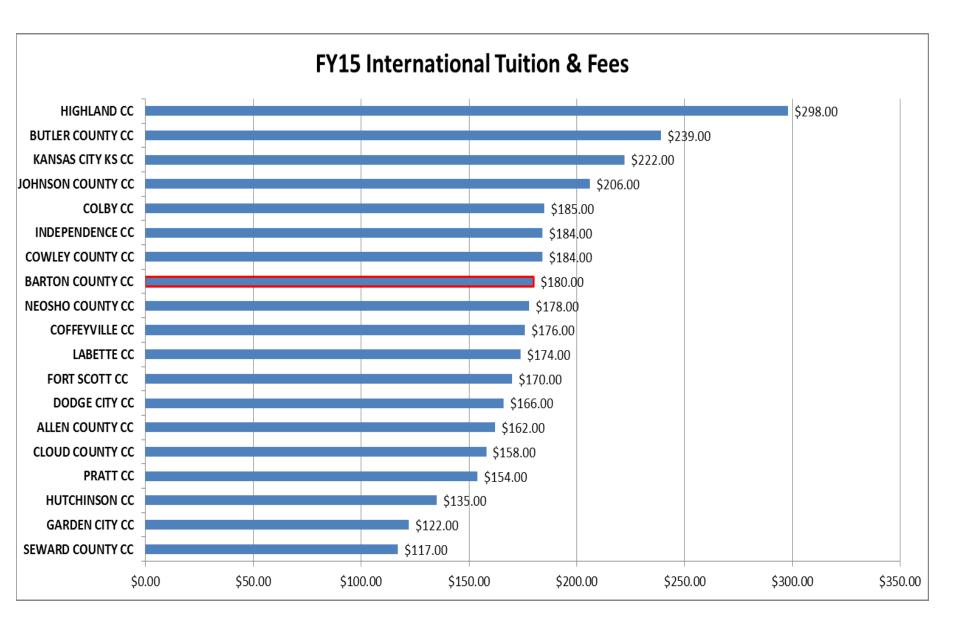

Barton's in-state T&F is \$97 per credit hour. Barton provides a \$7 per credit hour scholarship to students residing in Barton County (In-District).

Online rates as reported to KBOR. EduKan rate is currently \$135 (increasing to \$147 next fall). Many of these colleges have limited online programs.