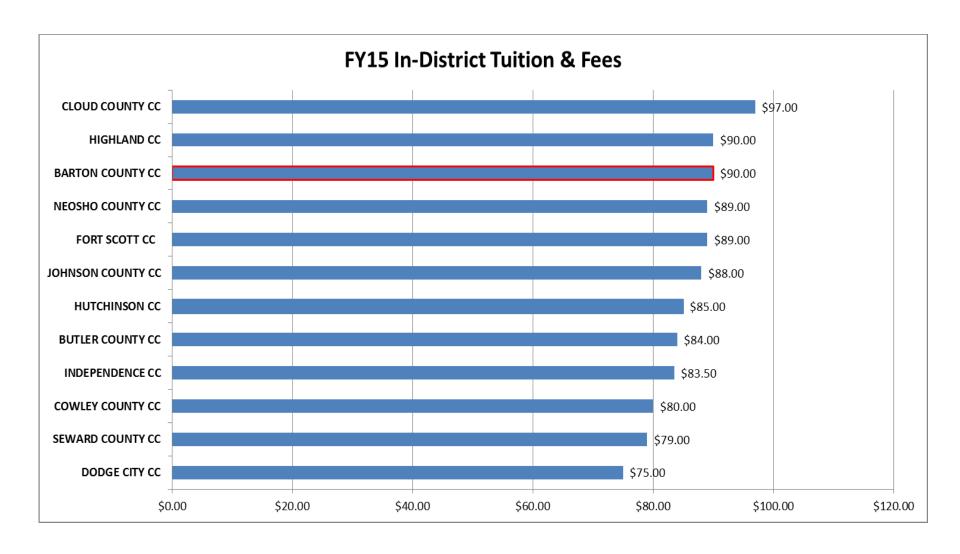

Barton's in-state T&F is \$97 per credit hour. Barton provides a \$7 per credit hour scholarship to students residing in Barton County (In-District).

Online rates as reported to KBOR. EduKan rate is currently \$135 (increasing to \$147 next fall). Many of these colleges have limited online programs.