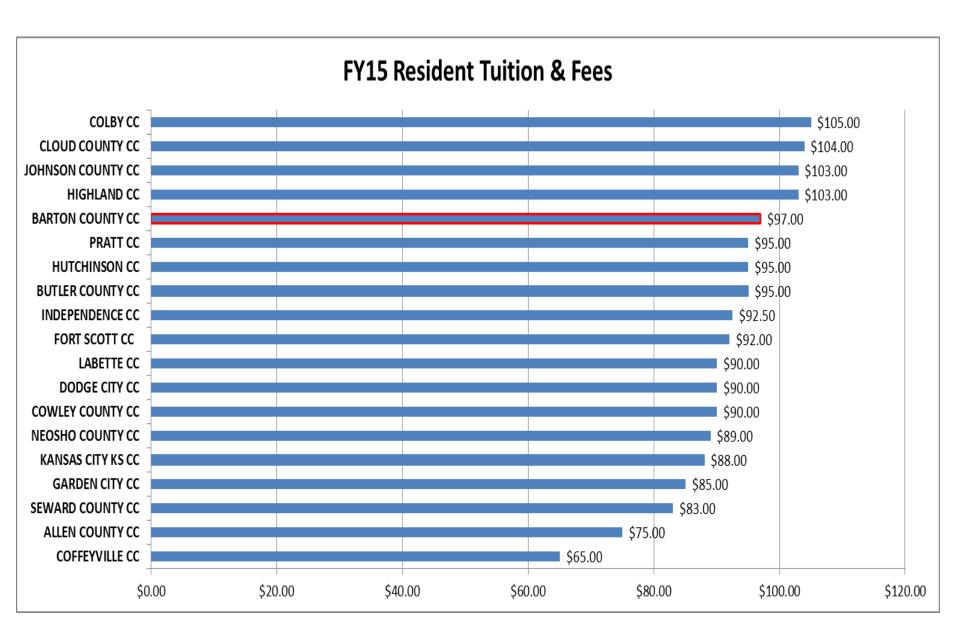

Barton's in-state T&F is \$97 per credit hour. Barton provides a \$7 per credit hour scholarship to students residing in Barton County (In-District).

Online rates as reported to KBOR. EduKan rate is currently \$135 (increasing to \$147 next fall). Many of these colleges have limited online programs.