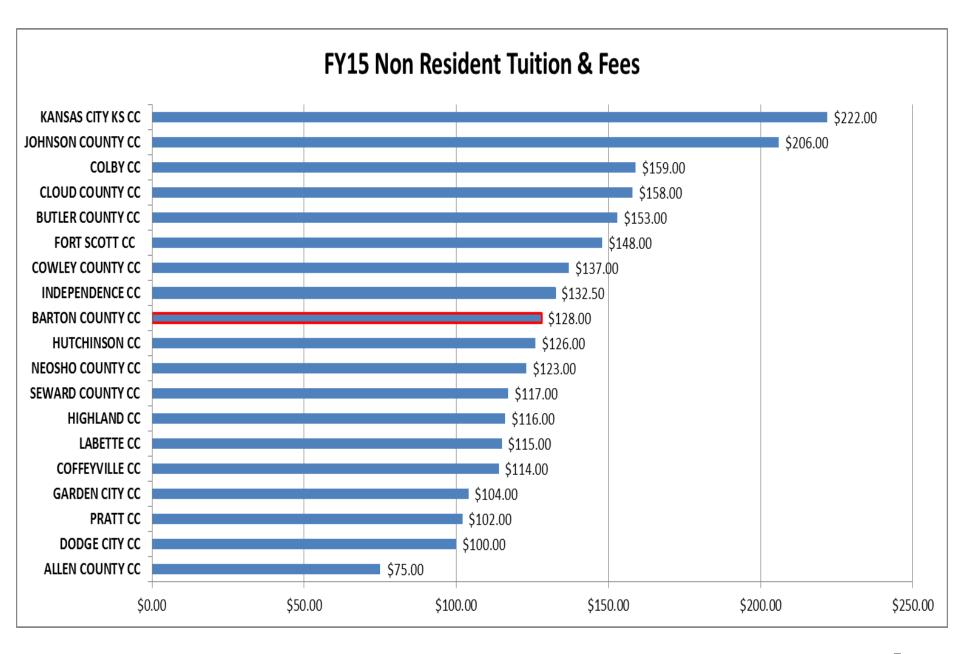

Barton's in-state T&F is \$97 per credit hour. Barton provides a \$7 per credit hour scholarship to students residing in Barton County (In-District).

Online rates as reported to KBOR. EduKan rate is currently \$135 (increasing to \$147 next fall). Many of these colleges have limited online programs.