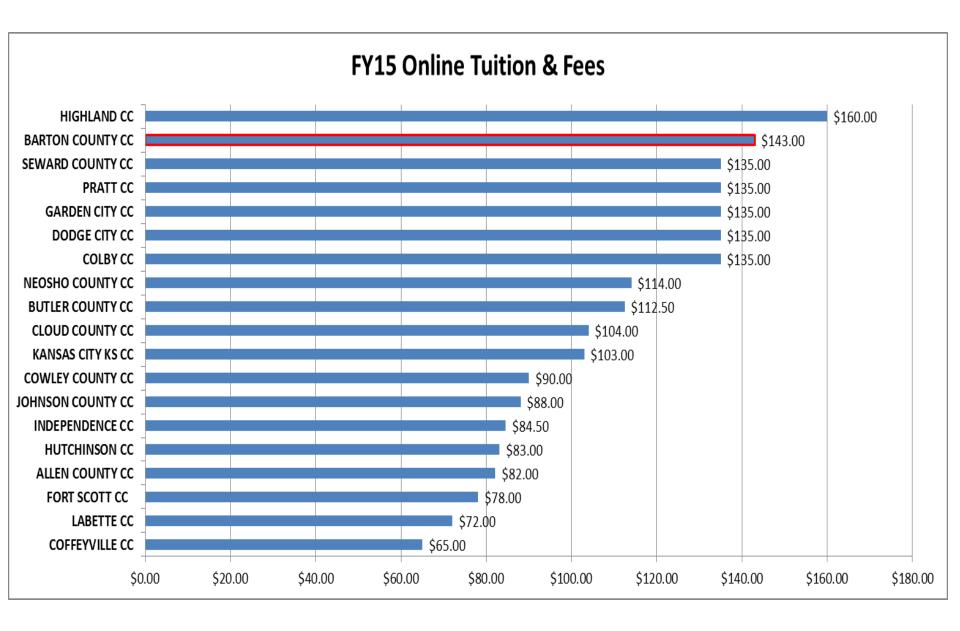

Barton's in-state T&F is \$97 per credit hour. Barton provides a \$7 per credit hour scholarship to students residing in Barton County (In-District).

Online rates as reported to KBOR. EduKan rate is currently \$135 (increasing to \$147 next fall). Many of these colleges have limited online programs.