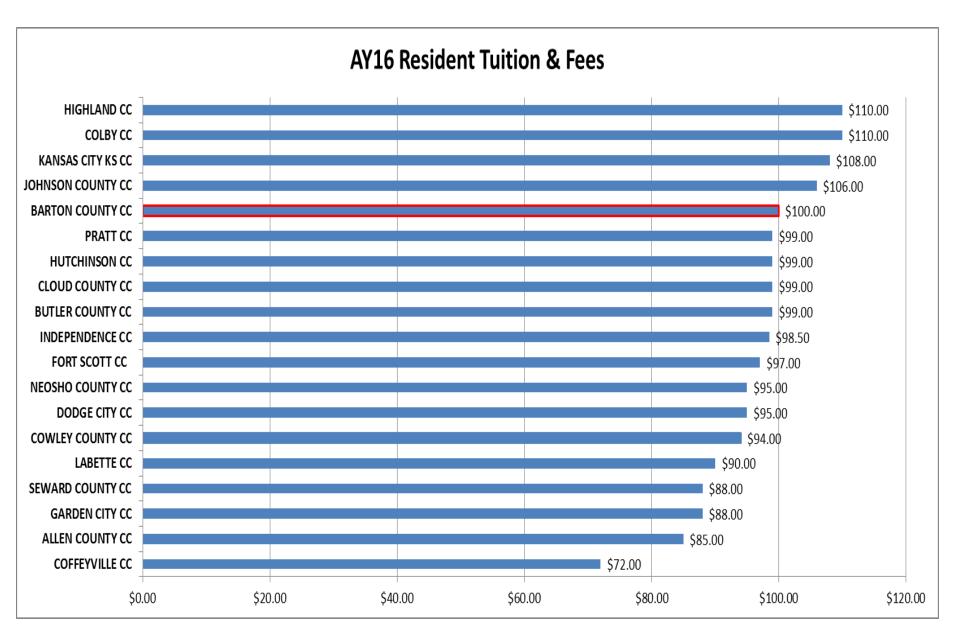

Barton's in-state T&F is \$100 per credit hour. Barton provides a \$7 per credit hour scholarship to students residing in Barton County (In-District).

Online rates as reported to KBOR. Many of these colleges have limited online programs.