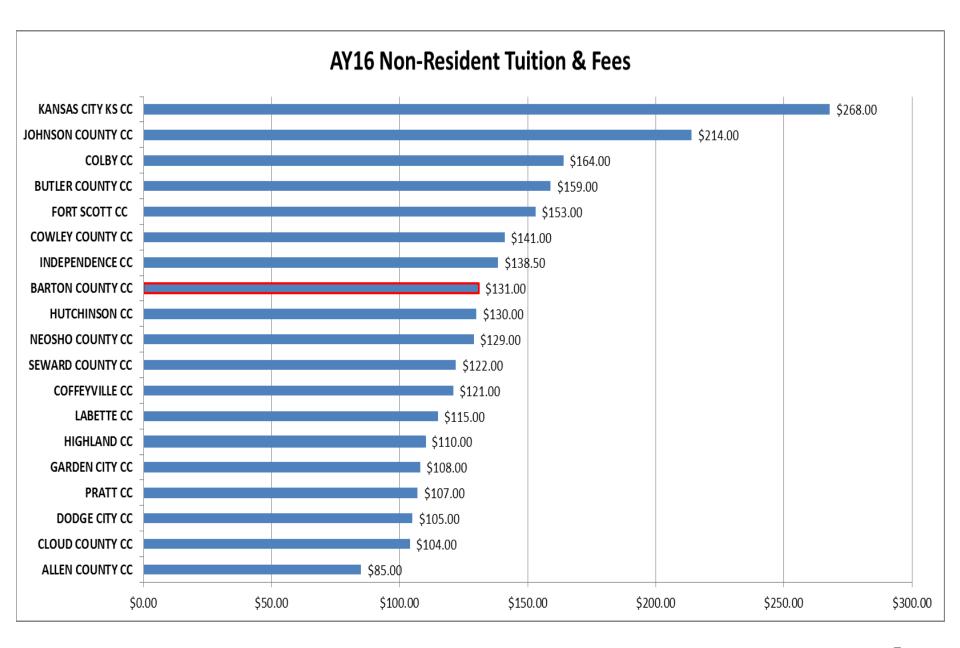

Barton's in-state T&F is \$100 per credit hour. Barton provides a \$7 per credit hour scholarship to students residing in Barton County (In-District).

Online rates as reported to KBOR. Many of these colleges have limited online programs.

## AY17 What amount of additional revenue will a \$1 Increase generate?

| <u>Tuition</u>                          | <u>Current Rate</u> | <u>Increase</u> | New Rate | <u>Scholarships</u> | Additional Revenue |
|-----------------------------------------|---------------------|-----------------|----------|---------------------|--------------------|
|                                         |                     |                 |          |                     |                    |
| In County tuition increase              | \$61                | \$1             | \$62     | \$3,037             | \$10,115           |
| Out of County tuition increase          | \$68                | \$1             | \$69     | \$41,397            | \$8,735            |
| Out of State tuition increase           | \$99                | \$1             | \$100    | \$2,653             | \$1,222            |
| International tuition increase          | \$151               | \$1             | \$152    | \$906               | \$93               |
| BartOnline tuition increase             | \$146               | \$1             | \$147    | \$370               | \$52,423           |
|                                         |                     |                 |          |                     | \$72,588           |
| Fees                                    |                     |                 |          |                     |                    |
| In County fee increase                  | \$32                | \$1             | \$33     | \$26                | \$13,027           |
| Out of County fee increase              | \$32                | \$1             | \$33     | \$37,411            | \$12,569           |
| Out of State fee increase               | \$32                | \$1             | \$33     | \$898               | \$2,931            |
| International fee increase              | \$32                | \$1             | \$33     | \$9                 | \$947              |
| BartOnline Fee increase                 | \$0                 | \$0             | \$0      | \$0                 | \$0                |
|                                         |                     |                 |          |                     | \$29,474           |
|                                         |                     |                 | Total    |                     | \$102,061          |
| *Fees vary by campus (Technology fee, g | general fee, etc.). |                 |          |                     |                    |
| In County T&F                           | \$93                | \$1             | \$94     |                     |                    |
| Out of County T&F                       | \$100               | \$1             | \$101    |                     |                    |
| Out of State T&F                        | \$131               | \$1             | \$132    |                     |                    |
| International T&F                       | \$183               | \$1             | \$184    |                     |                    |
| Online T&F                              | \$146               | \$1             | \$147    |                     |                    |