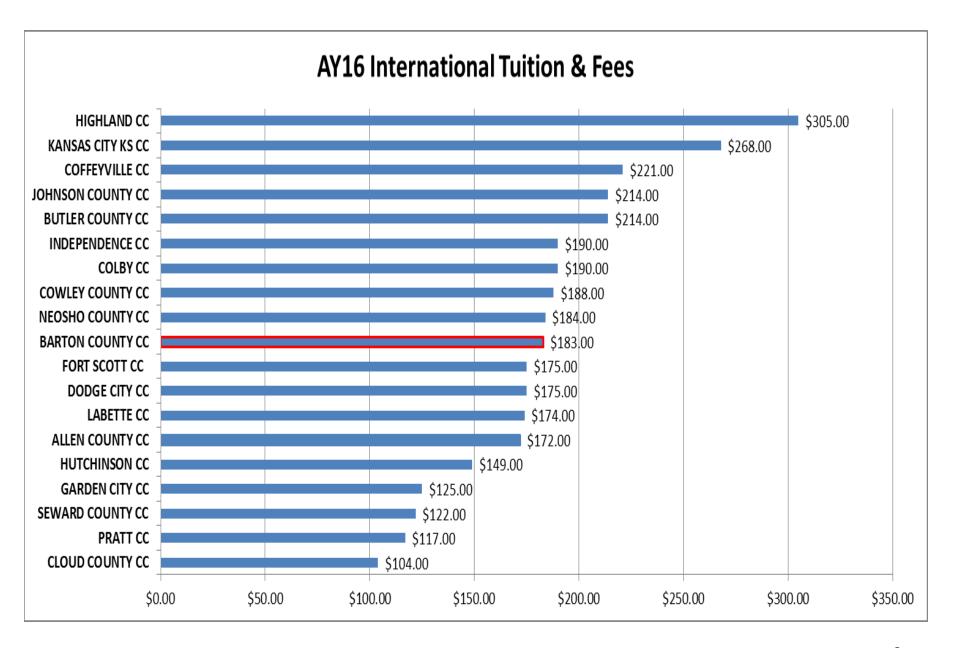

Barton's in-state T&F is \$100 per credit hour. Barton provides a \$7 per credit hour scholarship to students residing in Barton County (In-District).

Online rates as reported to KBOR. Many of these colleges have limited online programs.

## AY17 What amount of additional revenue will a \$1 Increase generate?

| <u>Tuition</u>                          | <u>Current Rate</u> | <u>Increase</u> | New Rate | <u>Scholarships</u> | Additional Revenue |
|-----------------------------------------|---------------------|-----------------|----------|---------------------|--------------------|
|                                         |                     |                 |          |                     |                    |
| In County tuition increase              | \$61                | \$1             | \$62     | \$3,037             | \$10,115           |
| Out of County tuition increase          | \$68                | \$1             | \$69     | \$41,397            | \$8,735            |
| Out of State tuition increase           | \$99                | \$1             | \$100    | \$2,653             | \$1,222            |
| International tuition increase          | \$151               | \$1             | \$152    | \$906               | \$93               |
| BartOnline tuition increase             | \$146               | \$1             | \$147    | \$370               | \$52,423           |
|                                         |                     |                 |          |                     | \$72,588           |
| Fees                                    |                     |                 |          |                     |                    |
| In County fee increase                  | \$32                | \$1             | \$33     | \$26                | \$13,027           |
| Out of County fee increase              | \$32                | \$1             | \$33     | \$37,411            | \$12,569           |
| Out of State fee increase               | \$32                | \$1             | \$33     | \$898               | \$2,931            |
| International fee increase              | \$32                | \$1             | \$33     | \$9                 | \$947              |
| BartOnline Fee increase                 | \$0                 | \$0             | \$0      | \$0                 | \$0                |
|                                         |                     |                 |          |                     | \$29,474           |
|                                         |                     |                 | Total    |                     | \$102,061          |
| *Fees vary by campus (Technology fee, g | general fee, etc.). |                 |          |                     |                    |
| In County T&F                           | \$93                | \$1             | \$94     |                     |                    |
| Out of County T&F                       | \$100               | \$1             | \$101    |                     |                    |
| Out of State T&F                        | \$131               | \$1             | \$132    |                     |                    |
| International T&F                       | \$183               | \$1             | \$184    |                     |                    |
| Online T&F                              | \$146               | \$1             | \$147    |                     |                    |