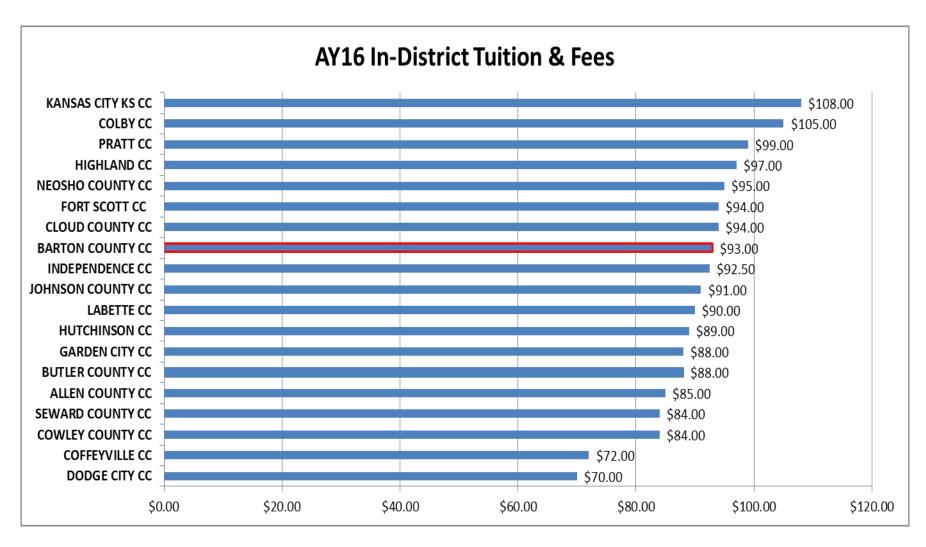

Barton's in-state T&F is \$100 per credit hour. Barton provides a \$7 per credit hour scholarship to students residing in Barton County (In-District).

Online rates as reported to KBOR. Many of these colleges have limited online programs.