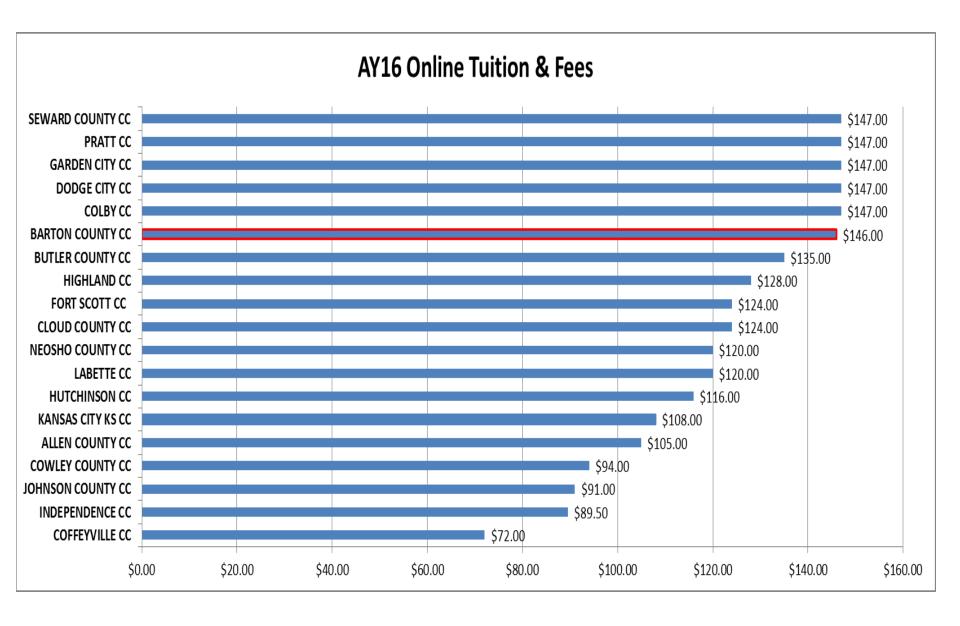

Barton's in-state T&F is \$100 per credit hour. Barton provides a \$7 per credit hour scholarship to students residing in Barton County (In-District).

Online rates as reported to KBOR. Many of these colleges have limited online programs.