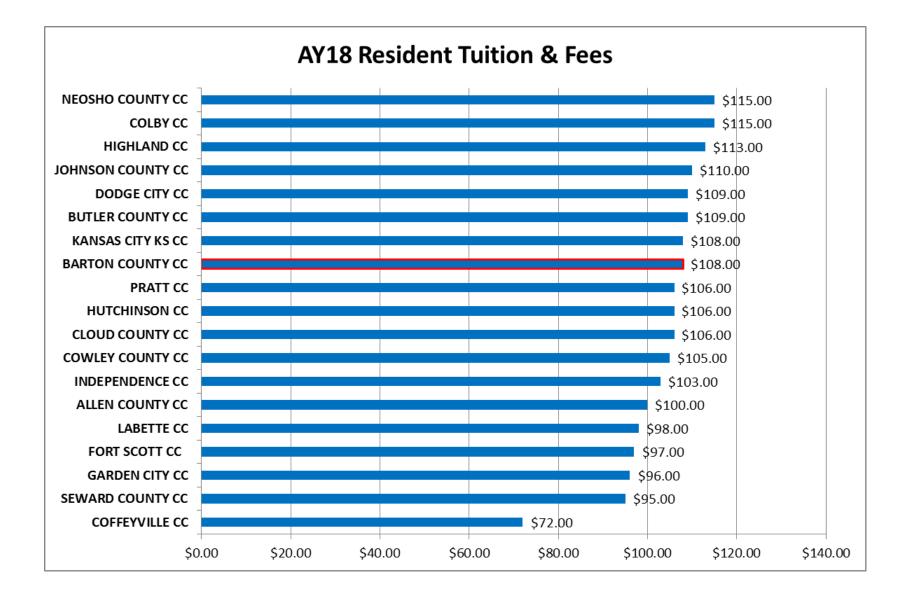

## **Barton Community College**

February 13, 2018

## **17-18 Academic Year**

**Tuition & Fees** 











| AY19                             |                            |                  |                     |              |                    |
|----------------------------------|----------------------------|------------------|---------------------|--------------|--------------------|
| N                                | hat amount of add          | ditional revenue | e will a \$1 Increa | se generate? |                    |
| Tuition                          | Current Rate               | Increase         | New Rate            | Scholarships | Additional Revenue |
| In County tuition increase       | \$65                       | \$1              | \$66                | \$2,553      | \$8,505            |
| Out of County tuition increase   | \$72                       | \$1