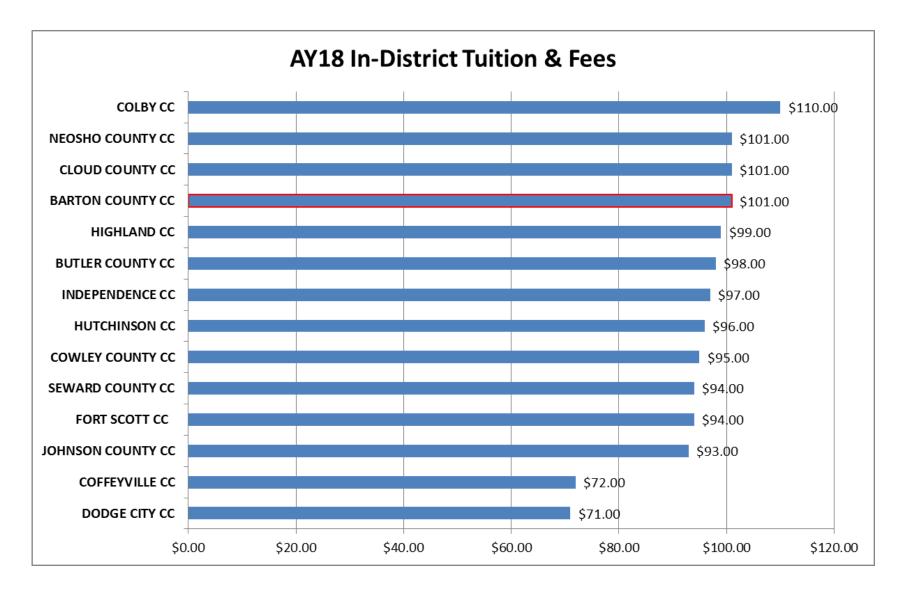

## **Barton Community College**

February 13, 2018

## **17-18 Academic Year**

**Tuition & Fees** 











| AY19                             |                            |                  |                     |              |                    |
|----------------------------------|----------------------------|------------------|---------------------|--------------|--------------------|
| N                                | hat amount of add          | ditional revenue | e will a \$1 Increa | se generate? |                    |
| Tuition                          | Current Rate               | Increase         | New Rate            | Scholarships | Additional Revenue |
| In County tuition increase       | \$65                       | \$1              | \$66                | \$2,553      | \$8,505            |
| Out of County tuition increase   | \$72                       | \$1