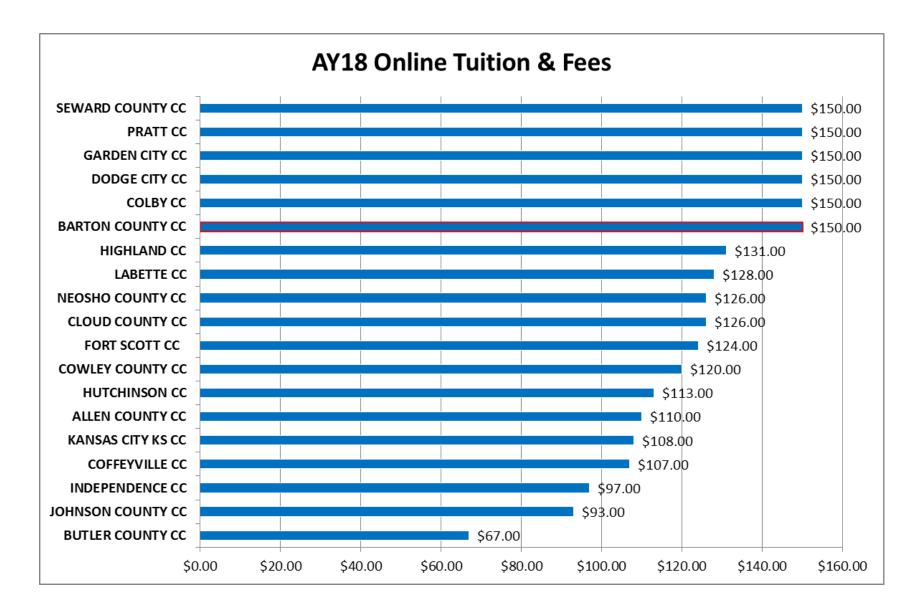

## **Barton Community College**

February 13, 2018

## **17-18 Academic Year**

**Tuition & Fees** 











| AY19                             |                            |                  |                     |              |                    |
|----------------------------------|----------------------------|------------------|---------------------|--------------|--------------------|
| N                                | hat amount of add          | ditional revenue | e will a \$1 Increa | se generate? |                    |
| Tuition                          | Current Rate               | Increase         | New Rate            | Scholarships | Additional Revenue |
| In County tuition increase       | \$65                       | \$1              | \$66                | \$2,553      | \$8,505            |
| Out of County tuition increase   | \$72                       | \$1