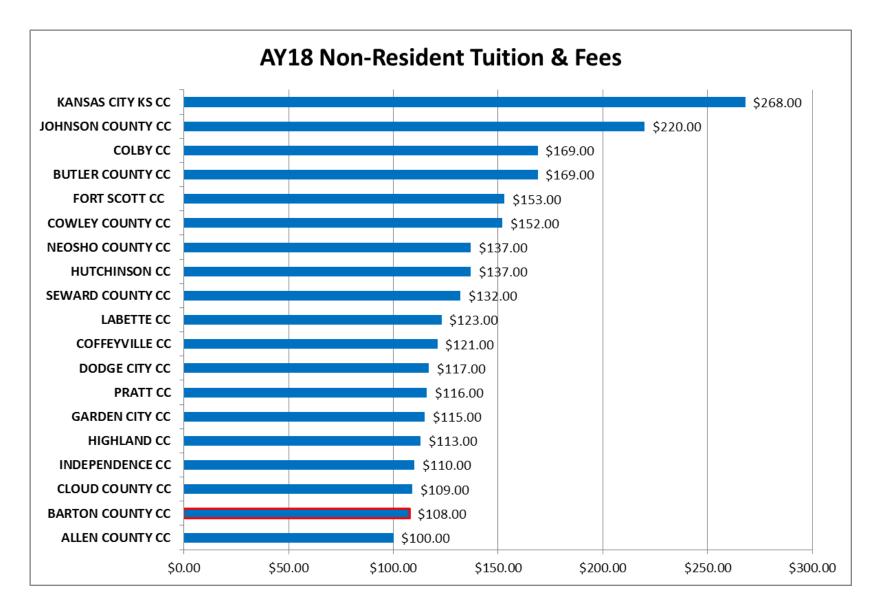

## **Barton Community College**

February 13, 2018

## **17-18 Academic Year**

**Tuition & Fees** 











| AY19                             |                            |                  |                     |              |                    |
|----------------------------------|----------------------------|------------------|---------------------|--------------|--------------------|
| N                                | hat amount of add          | ditional revenue | e will a \$1 Increa | se generate? |                    |
| Tuition                          | Current Rate               | Increase         | New Rate            | Scholarships | Additional Revenue |
| In County tuition increase       | \$65                       | \$1              | \$66                | \$2,553      | \$8,505            |
| Out of County tuition increase   | \$72                       | \$1