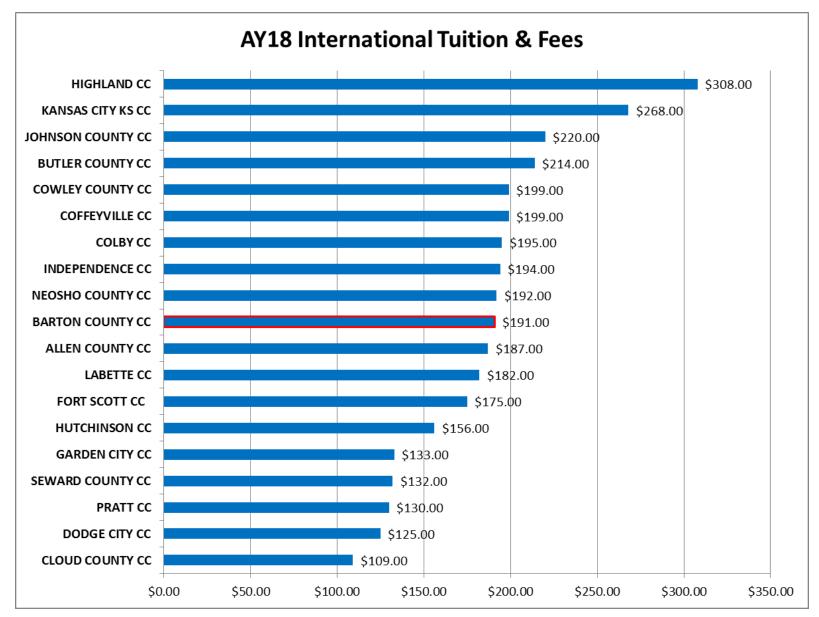

## **Barton Community College**

February 13, 2018

## **17-18 Academic Year**

**Tuition & Fees** 











| AY19                             |                            |                  |                     |              |                    |
|----------------------------------|----------------------------|------------------|---------------------|--------------|--------------------|
| N                                | hat amount of add          | ditional revenue | e will a \$1 Increa | se generate? |                    |
| Tuition                          | Current Rate               | Increase         | New Rate            | Scholarships | Additional Revenue |
| In County tuition increase       | \$65                       | \$1              | \$66                | \$2,553      | \$8,505            |
| Out of County tuition increase   | \$72                       | \$1