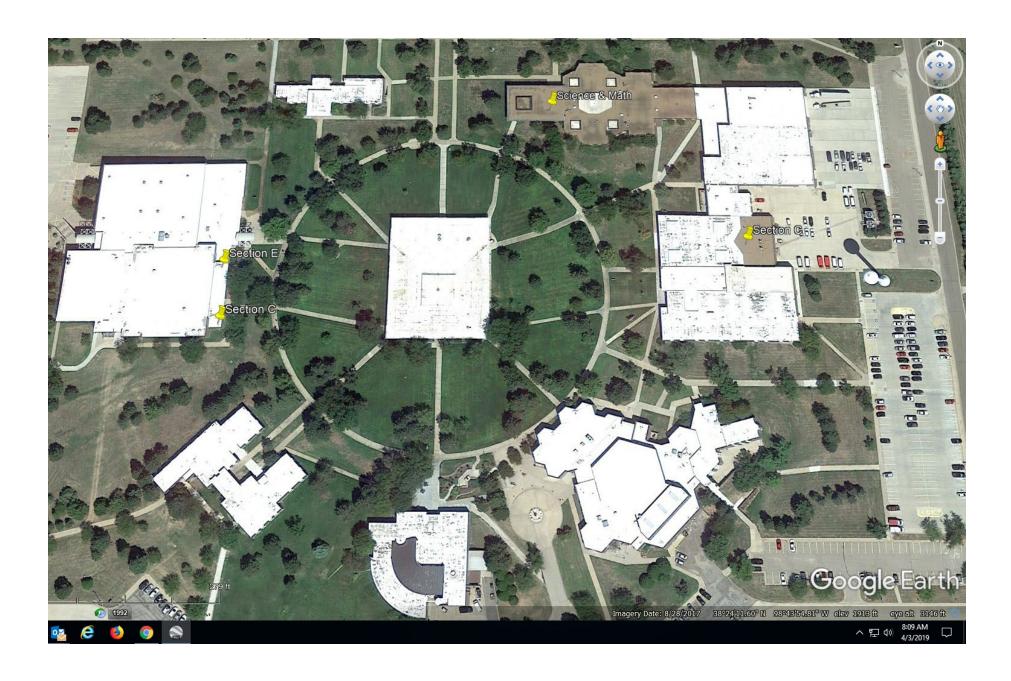

## Barton Community College Study Session

**April 9, 2019** 

**Roofing Bids for:** 

Science & Math Building
Technical Building (Section C)
Physical Education Building (Section C&E)

**Detail:** The Science & Math Building (1991) is in need of a roof replacement. This last fall we had major leaks throughout the building. In addition, the roof over the central plant (Technical – Section C - 1991) is leaking in multiple locations. We also have two small areas over the Wellness Center (P.E. Bldg. Section C & E - 1996) that are leaking. Both the S&M and the Technical section are built up tar and gravel roofs. The two small sections on the P.E. Bldg. are modified roofs (residential type roofing).