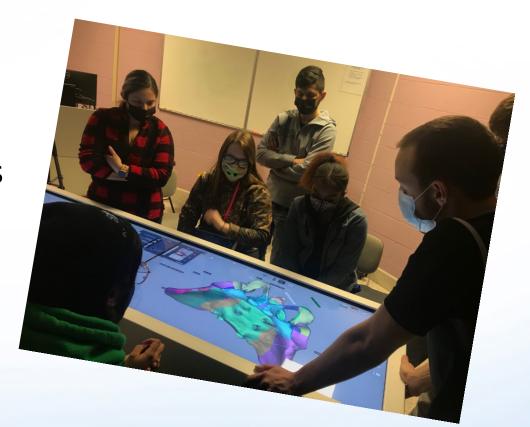

## Anatomage Room Space

• Plans to redesign the space for in-person and remote students

Developing a flexible space to allow groups of students to work on

the table