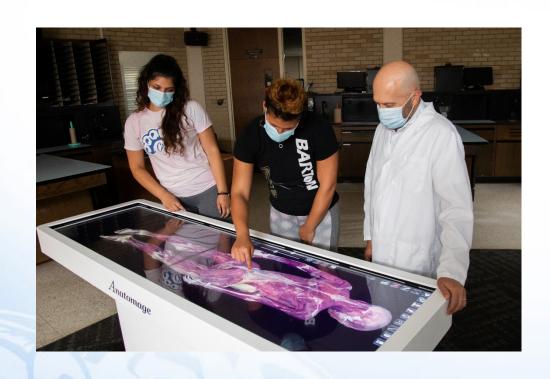

## How the Anatomage Table is being used?

- Gives the College an unlimited access to a cadaver lab
- Eliminated the need to purchase animals for dissection
- Used in both lecture and lab courses
- Allows for more robust assessment of student learning