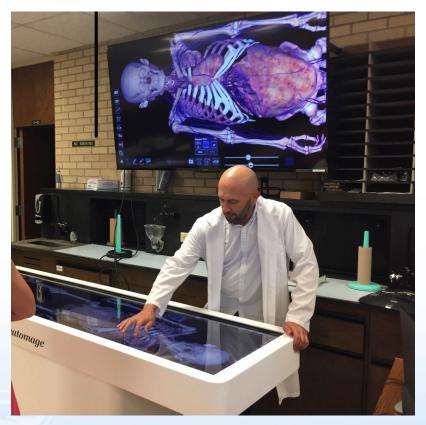

## How the Anatomage Table is being used?

- Gives the College an unlimited access to a cadaver lab
- Eliminated the need to purchase animals for dissection
- Used in both lecture and lab courses
- Allows for more robust assessment of student learning