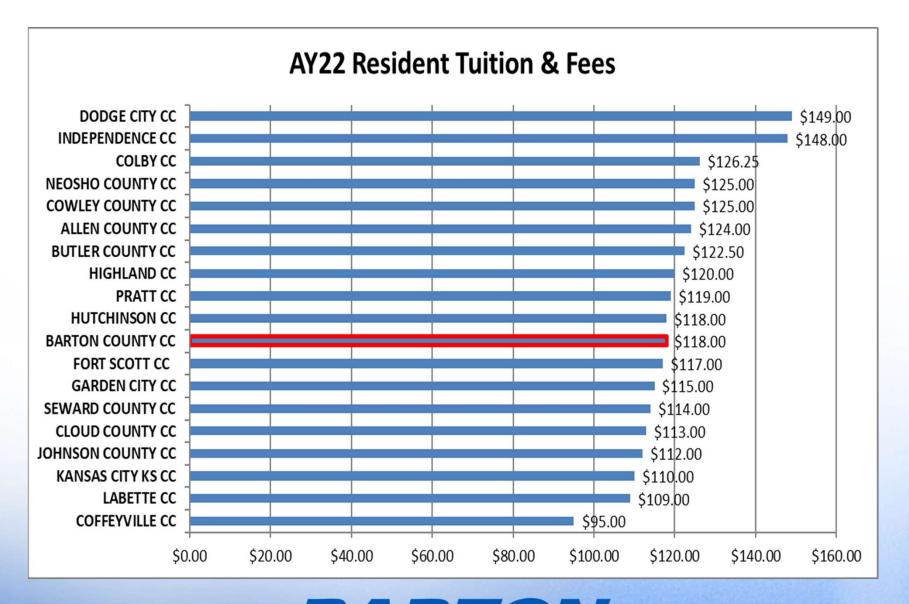

## 21-22 Academic Year Tuition/Fee Comparison

Kansas Community College Tuition & Fees for academic year 20-21. This data was submitted by the Community Colleges to KBOR and is published to the KBOR website.

\*Online rates for 10 of the Community Colleges (Outlined in Yellow):

 Institution charges the same <u>tuition</u> for online courses as "face to face" courses, based on residency status. Listed tuition reflects the lowest rate, typically the in-district rate, if applicable, and resident rate if not. Required course fees for online courses may be higher than F2F course fees. Additional online course fees may apply.