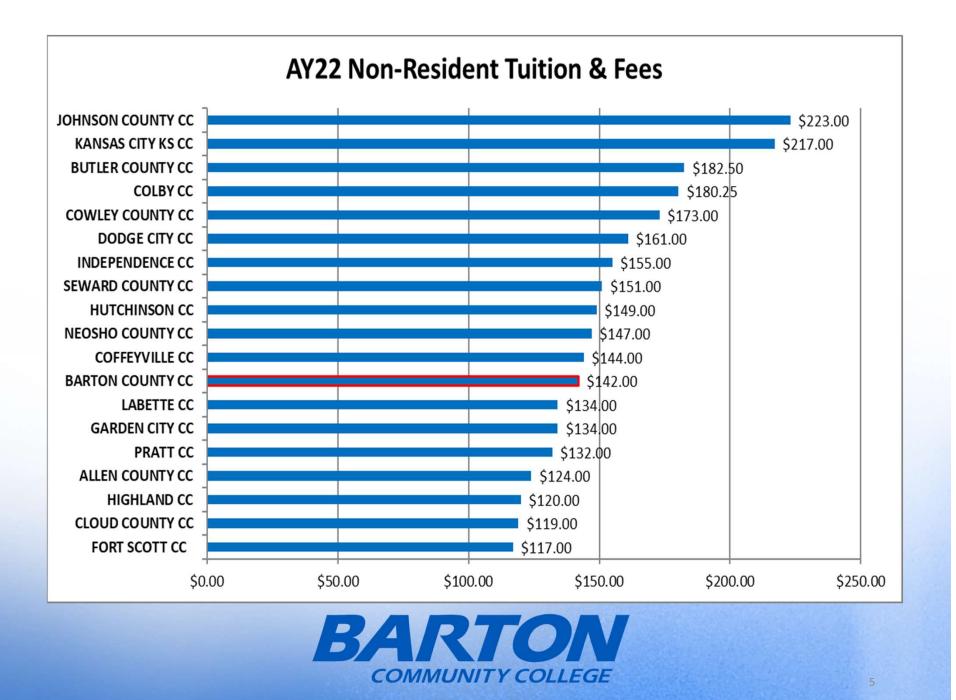

## 21-22 Academic Year Tuition/Fee Comparison

Kansas Community College Tuition & Fees for academic year 20-21. This data was submitted by the Community Colleges to KBOR and is published to the KBOR website.

\*Online rates for 10 of the Community Colleges (Outlined in Yellow):

 Institution charges the same <u>tuition</u> for online courses as "face to face" courses, based on residency status. Listed tuition reflects the lowest rate, typically the in-district rate, if applicable, and resident rate if not. Required course fees for online courses may be higher than F2F course fees. Additional online course fees may apply.