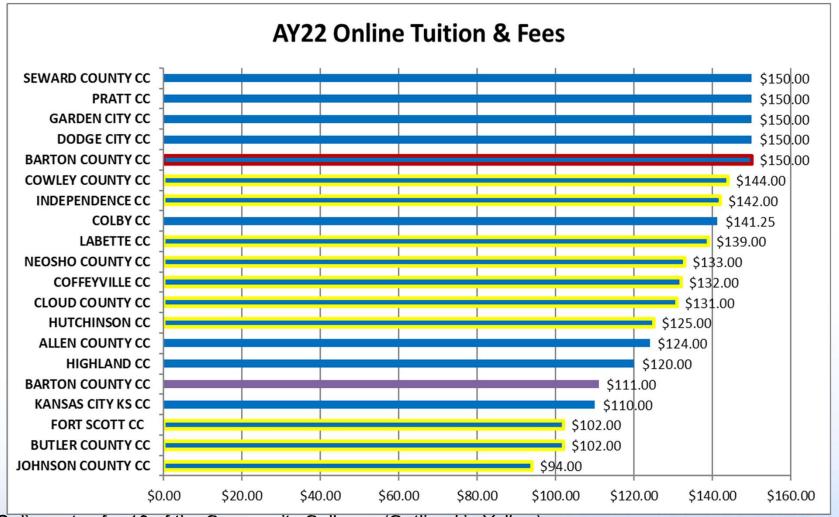

\*Online rates for 10 of the Community Colleges (Outlined in Yellow):

 Institution charges the same <u>tuition</u> for online courses as "face to face" courses, based on residency status. Listed tuition reflects the lowest rate, typically the in-district rate, if applicable, and resident rate if not. Required course fees for online courses may be higher than F2F course fees. Additional online course fees may apply.

COMMUNITY COLLEGE

BARTON COMMUNITY COLLEGE

**COMMUNITY COLLEGE** 

\*Online rates for 10 of the Community Colleges (Outlined in Yellow):

Institution charges the same <u>tuition</u> for online courses as "face to face" courses, based on residency status. Listed tuition reflects the lowest rate, typically the in-district rate, if applicable, and resident rate if not. Required course fees for online courses may be higher than F2F course fees. Additional online course fees may be required.