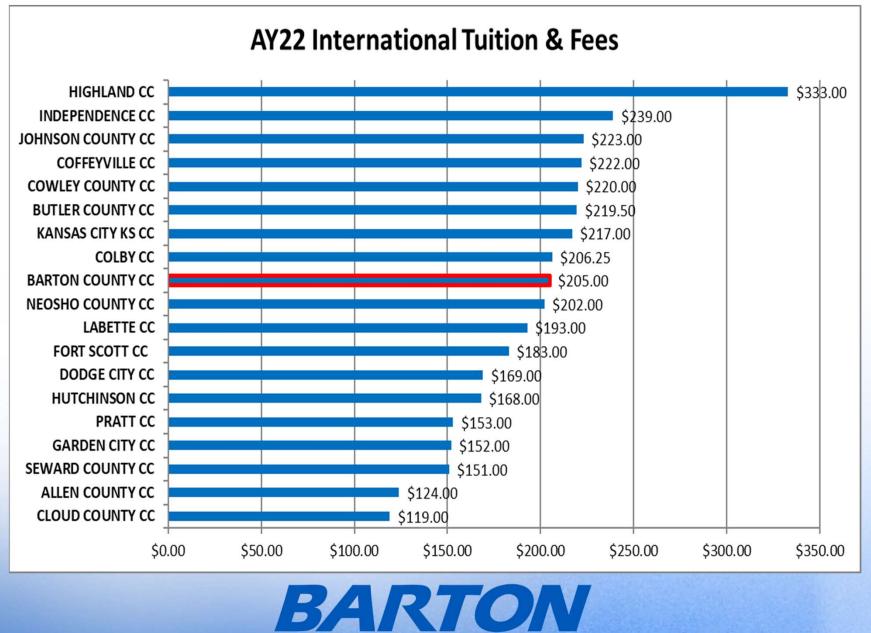

## 21-22 Academic Year Tuition/Fee Comparison

Kansas Community College Tuition & Fees for academic year 20-21. This data was submitted by the Community Colleges to KBOR and is published to the KBOR website.

\*Online rates for 10 of the Community Colleges (Outlined in Yellow):

 Institution charges the same <u>tuition</u> for online courses as "face to face" courses, based on residency status. Listed tuition reflects the lowest rate, typically the in-district rate, if applicable, and resident rate if not. Required course fees for online courses may be higher than F2F course fees. Additional online course fees may apply.