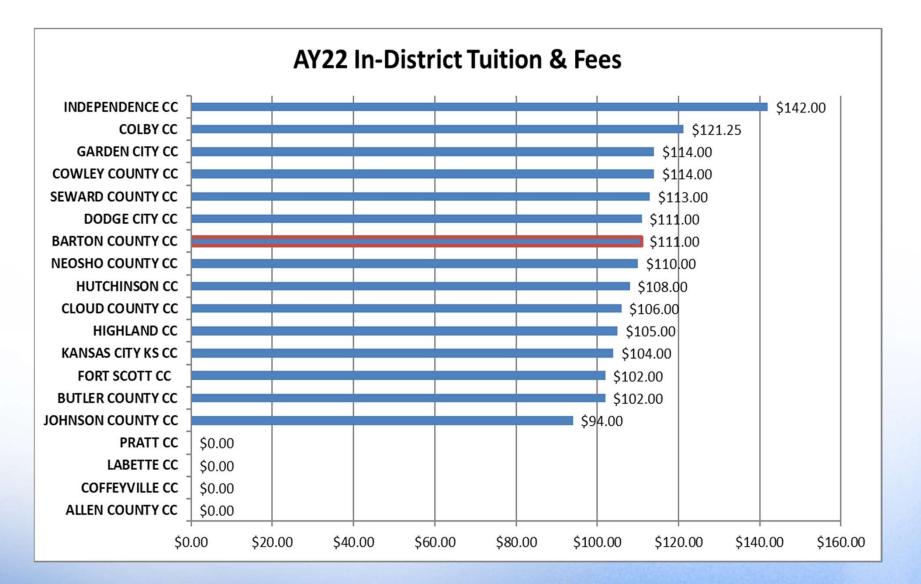

## 21-22 Academic Year Tuition/Fee Comparison

Kansas Community College Tuition & Fees for academic year 20-21. This data was submitted by the Community Colleges to KBOR and is published to the KBOR website.

\*Online rates for 10 of the Community Colleges (Outlined in Yellow):

 Institution charges the same <u>tuition</u> for online courses as "face to face" courses, based on residency status. Listed tuition reflects the lowest rate, typically the in-district rate, if applicable, and resident rate if not. Required course fees for online courses may be higher than F2F course fees. Additional online course fees may apply.